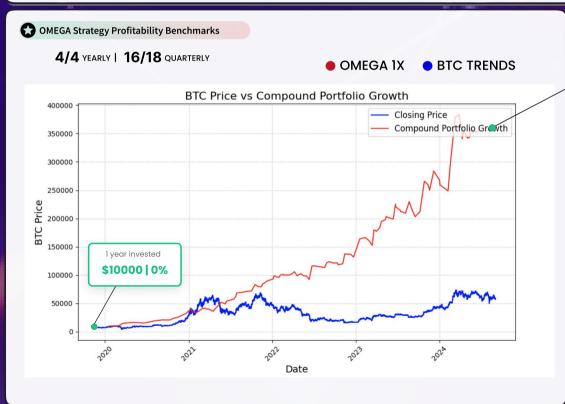

#### **OMEGA 1X**

Omega is a trend-following trading strategy that forecasts future market trends with high accuracy, offering low-risk, low-exposure entries. It helps investors capitalize on favorable trends with precise timing, ensuring optimal entry and exit points.

4 years return

\$355192 | 3451.92%

4Y ROI (Compounded)

3451.92%

Profit factor

2.44

Avg. no. of trades/ week

0.5

## **OMEGA 1X: Compounded Statistics**

|    |                    | _                |           | THE RESERVE AND ADDRESS OF THE PERSON NAMED IN | VAA2                 |                                         | 22222           | 7.00.11        | 100             |             |                         |                         |
|----|--------------------|------------------|-----------|------------------------------------------------|----------------------|-----------------------------------------|-----------------|----------------|-----------------|-------------|-------------------------|-------------------------|
|    | Initial<br>Balance | Final<br>Balance | Profit(%) | Benchmark                                      | Benchmark<br>Beaten? | From                                    | Total<br>Trades | Long<br>Trades | Short<br>Trades | Win<br>Rate | Maximum<br>Holding Time | Average<br>Holding Time |
| 1  | \$10000            | \$14915.21       | 49.15%    | -12.14%                                        | Yes                  | 01-01-2020 05:30:00 01-04-2020 05:30:00 | 7               | 3              | 4               | 71.43       | 10 days 13:00:00        | 4 days 07:51:25         |
| 2  | \$14915.21         | \$15931.93       | 6.81%     | 44.79%                                         | No                   | 01-04-2020 05:30:00 01-07-2020 05:30:00 | 8               | 5              | 3               | 50          | 9 days 05:00:00         | 3 days 06:07:30         |
| 3  | \$15931.93         | \$20775.11       | 30.39%    | 18.22%                                         | Yes                  | 01-07-2020 05:30:00 01-10-2020 05:30:00 | 4               | 2              | 2               | 75          | 9 days 22:00:00         | 4 days 23:30:00         |
| 4  | \$20775.11         | \$32007.22       | 54.06%    | 169.01%                                        | No                   | 01-10-2020 05:30:00 01-01-2021 05:30:00 | 7               | 5              | 2               | 85.71       | 8 days 20:00:00         | 4 days 12:34:17         |
| 5  | \$32007.22         | \$40387.62       | 26.18%    | 104.39%                                        | No                   | 01-01-2021 05:30:00 01-04-2021 05:30:00 | 8               | 4              | 4               | 62.5        | 7 days 17:00:00         | 4 days 06:37:30         |
| 6  | \$40387.62         | \$55406.76       | 37.18%    | -41.46%                                        | Yes                  | 01-04-2021 05:30:00 01-07-2021 05:30:00 | 6               | 2              | 4               | 66.67       | 18 days 23:00:00        | 8 days 09:10:00         |
| 7  | \$55406.76         | \$71256.01       | 28.60%    | 25.79%                                         | Yes                  | 01-07-2021 05:30:00 01-10-2021 05:30:00 | 6               | 4              | 2               | 83.33       | 9 days 22:00:00         | 3 days 08:50:00         |
| 8  | \$71256.01         | \$89155.89       | 25.12%    | 6.82%                                          | Yes                  | 01-10-2021 05:30:00 01-01-2022 05:30:00 | 7               | 3              | 4               | 71.43       | 11 days 06:00:00        | 4 days 05:00:00         |
| 9  | \$89155.89         | \$102640.59      | 15.12%    | -2.38%                                         | Yes                  | 01-01-2022 05:30:00 01-04-2022 05:30:00 | 8               | 3              | 5               | 62.5        | 7 days 07:00:00         | 2 days 19:37:30         |
| 10 | \$102640.59        | \$115966.61      | 12.98%    | -55.45%                                        | Yes                  | 01-04-2022 05:30:00 01-07-2022 05:30:00 | 8               | 1              | 7               | 50          | 11 days 10:00:00        | 4 days 10:52:30         |
| 11 | \$115966.61        | \$121336.87      | 4.63%     | -4.42%                                         | Yes                  | 01-07-2022 05:30:00 01-10-2022 05:30:00 | 6               | 1              | 5               | 66.67       | 7 days 15:00:00         | 3 days 04:40:00         |
| 12 | \$121336.87        | \$131960.55      | 8.75%     | -14.78%                                        | Yes                  | 01-10-2022 05:30:00 01-01-2023 05:30:00 | 7               | 4              | 3               | 57.14       | 8 days 18:00:00         | 3 days 15:08:34         |
| 13 | \$131960.55        | \$180020.70      | 36.42%    | 72.02%                                         | No                   | 01-01-2023 05:30:00 01-04-2023 05:30:00 | 5               | 3              | 2               | 60          | 11 days 11:00:00        | 7 days 02:36:00         |
| 14 | \$182200.70        | \$220449.99      | 22.45%    | 7.14%                                          | Yes                  | 01-04-2023 05:30:00 01-07-2023 05:30:00 | 9               | 5              | 4               | 55.56       | 7 days 16:00:00         | 3 days 11:53:20         |
| 15 | \$22049.99         | \$203318.77      | -7.77%    | -11.43%                                        | Yes                  | 01-07-2023 05:30:00 01-10-2023 05:30:00 | 8               | 2              | 6               | 12.5        | 5 days 08:00:00         | 3 days 10:00:00         |
| 16 | \$203318.77        | \$283751.28      | 39.55%    | 57.56%                                         | No                   | 01-10-2023 05:30:00 01-01-2024 05:30:00 | 5               | 4              | 1               | 60          | 11 days 07:00:00        | 06 days 19:48:00        |
| 17 | \$283751.28        | \$383642.55      | 35.20%    | 67.6%                                          | No                   | 01-01-2024 05:30:00 01-04-2024 05:30:00 | 7               | 4              | 3               | 42.86       | 11 days 12:00:00        | 5 days 01:08:34         |
| 18 | \$383642.55        | \$355192.91      | -7.41%    | -11.67%                                        | Yes                  | 01-04-2024 05:30:00 01-07-2024 05:30:00 | 9               | 3              | 6               | 55.56       | 6 days 06:00:00         | 3 days 05:13:20         |