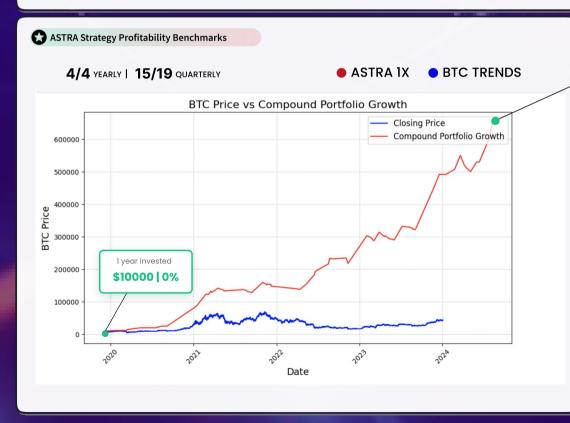

#### **ASTRA 1X**

An institutional level algorithm that times the market with 50 percent win rate having great risk reward to its favour and an impressive 83 days time to recovery.

4 years return

RO

\$641053 | 6410.53%

4Y ROI (Compounded)

110359.96%

Profit factor

8.37

Avg. no. of trades/ week

0.30

Avg. holding time

12D 16H

## **Astra IX: Compounded Statistics**

|    |                    |                  |           | HILLIAN SE |                      |            | The second second | MAN MAN         |                | CHEST AND MESO  |             |                         |                         |
|----|--------------------|------------------|-----------|------------|----------------------|------------|-------------------|-----------------|----------------|-----------------|-------------|-------------------------|-------------------------|
|    | Initial<br>Balance | Final<br>Balance | Profit(%) | Benchmark  | Benchmark<br>Beaten? | F          | rom               | Total<br>Trades | Long<br>Trades | Short<br>Trades | Win<br>Rate | Maximum<br>Holding Time | Average<br>Holding Time |
| 1  | \$10000            | \$14393.36       | 43.93%    | -10.33%    | Yes                  | 2019-12-31 | 2020-03-31        | 6               | 2              | 4               | 50          | 45 days 00:00:00        | 11 days 00:00:00        |
| 2  | \$14393.36         | \$19871.77       | 38.06%    | 41.30%     | No                   | 2020-03-31 | 2020-06-30        | 3               | 2              | 1               | 66.67       | 50 days 20:00:00        | 20 days 08:40:00        |
| 3  | \$19871.77         | \$25001.48       | 25.81%    | 17.23%     | Yes                  | 2020-06-30 | 2020-09-30        | 3               | 1              | 2               | 66.67       | 22 days 20:00:00        | 8 days 03:20:00         |
| 4  | \$25001.48         | \$25001.48       | 0%        | 171.23%    | -                    | 2020-09-30 | 2020-12-31        | 0               | 0              | 0               | 0           | 0                       | 0                       |
| 5  | \$25001.48         | \$128527.35      | 414.07%   | 104.93%    | Yes                  | 2020-12-31 | 2021-03-31        | 5               | 5              | 0               | 60          | 123 days 02:00:00       | 32 days 14:48:00        |
| 6  | \$128527.35        | \$133265.74      | 3.68%     | -39.19%    | Yes                  | 2021-03-31 | 2021-06-30        | 3               | 2              | 1               | 33.33       | 19 days 10:00:00        | 7 days 08:40:00         |
| 7  | \$133265.74        | \$127732.88      | -4.15%    | 19.82%     | No                   | 2021-06-30 | 2021-09-30        | 5               | 3              | 2               | 20          | 64 days 04:00:00        | 15 days 13:12:00        |
| 8  | \$127732.88        | \$148147.77      | 15.98%    | 9.67%      | Yes                  | 2021-09-30 | 2021-12-31        | 6               | 2              | 4               | 33.33       | 44 days 00:00:00        | 8 days 08:00:00         |
| 9  | \$148147.77        | \$148147.77      | 0%        | -2.77%     | -                    | 2021-12-31 | 2022-03-31        | 0               | 0              | 0               | 0           | 0                       | 0                       |
| 10 | \$148147.77        | \$193381.96      | 30.53%    | -57.77%    | Yes                  | 2022-03-31 | 2022-06-30        | 7               | 1              | 6               | 57.14       | 101 days 12:00:00       | 16 days 08:00:00        |
| 11 | \$193381.96        | \$232258.60      | 20.10%    | -2.53%     | Yes                  | 2022-06-30 | 2022-09-30        | 4               | 1              | 3               | 50          | 52 days 14:00:00        | 14 days 12:00:00        |
| 12 | \$232258.60        | \$217999.30      | -6.13%    | -15.06%    | Yes                  | 2022-09-30 | 2022-12-31        | 2               | 1              | 1               | 50          | 27 days 14:00:00        | 13 days 21:00:00        |
| 13 | \$217999.30        | \$314069.82      | 44.06%    | 69.89%     | No                   | 2022-12-31 | 2023-03-31        | 6               | 3              | 3               | 33.33       | 67 days 06:00:00        | 14 days 05:40:00        |
| 14 | \$314069.82        | \$290618.45      | -7.46%    | 7.94%      | No                   | 2023-03-31 | 2023-06-30        | 4               | 1              | 3               | 25          | 4 days 10:00:00         | 1 days 17:00:00         |
| 15 | \$290618.45        | \$322345.43      | 10.91%    | -11.49%    | Yes                  | 2023-06-30 | 2023-09-30        | 5               | 2              | 3               | 20          | 17 days 00:00:00        | 4 days 08:00:00         |
| 16 | \$322345.43        | \$491877.55      | 52.59%    | 57.02%     | No                   | 2023-09-30 | 2023-12-31        | 3               | 3              | 0               | 66.67       | 63 days 06:00:00        | 28 days 16:00:00        |
| 17 | \$491877.55        | \$550439.51      | 11.90%    | 66.05%     | No                   | 2023-12-31 | 2024-03-31        | 3               | 2              | 1               | 100         | 15 days 20:00:00        | 8 days 15:20:00         |
| 18 | \$550439.51        | \$530054.46      | -3.70%    | -13.03%    | Yes                  | 2024-03-31 | 2024-06-30        | 6               | 3              | 3               | 16.67       | 21 days 22:00:00        | 5 days 14:40:00         |
| 19 | \$530054.46        | \$651053.40      | 22.82%    | 6.19%      | Yes                  | 2024-06-30 | 2024-09-30        | 2               | 1              | 1               | 100         | 13 days 16:00:00        | 7 days 18:00:00         |