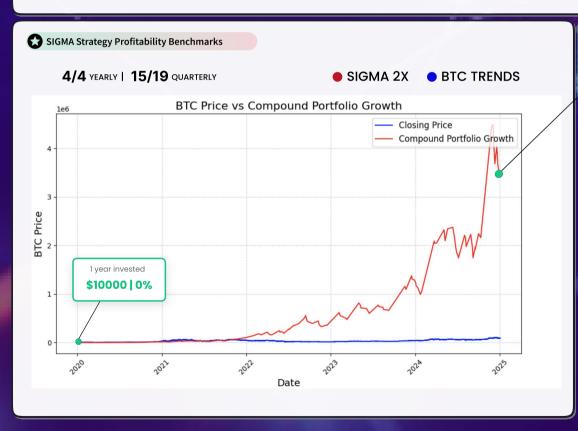

## SIGMA 2X

#### SIGMA 2X

SIGMA executes just 2 strategic trades per month with excellent risk-reward ratios, and is a positional BTC algo that never misses BTC trends.

4 years return **ROI** 

\$34654578 | 346545.78%

4Y ROI (Compounded)

346545.78%

Profit factor

5.95

Avg. no. of trades/ week

0.59

Avg. holding time

10D 04H