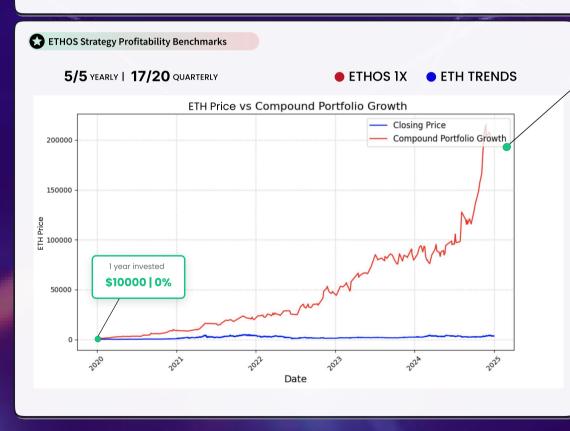

## ETHOS 1X

#### ETHOS 1X

Now Multiply Your ETH on Automation! ETHOS bounces back fast with quickest time to recovery ever on UnTrade, and is an expert in catching Ethereum's top and bottom positions for better trading gains.

5 years return

\$1,973,145 |1,9731.45%

5Y ROI (Compounded) 1,9731.45%

**Profit factor** 

2.52

Avg. no. of trades/ week

0.82

Avg. holding time

6D 00H

Sharpe ratio

5.71

Sortino Ratio

22.49