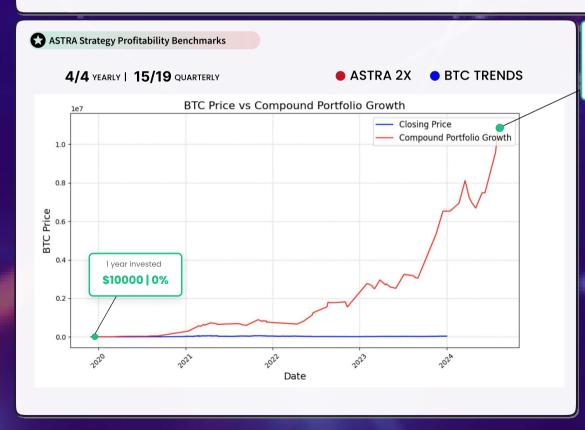

## **ASTRA 1X**

#### **ASTRA 1X**

An institutional level algorithm that times the market with 50 percent win rate having great risk reward to its favour and an impressive 83 days time to recovery.

4 years return

RO

\$641053 | 6410.53%

4Y ROI (Compounded)

110359.96%

Profit factor

8.37

Avg. no. of trades/ week

0.30

Avg. holding time

12D 16H

## **ASTRA 2X**

#### **ASTRA 2X**

An institutional level algorithm that times the market with 50 percent win rate having great risk reward to its favour and an impressive 83 days time to recovery.

4 years return

\$11035996 | 110359.96%

4Y ROI (Compounded) 6410.53%

**Profit factor** 

8.37

Avg. no. of trades/ week

0.30

Avg. holding time

12D 16H

Sharpe ratio