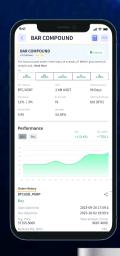

**LOSS RECOVERY WITH DELTA** 

| Γrade                                            |                            |                             |
|--------------------------------------------------|----------------------------|-----------------------------|
| Binance Balance (USI<br>450.56 USI<br>= \$450.56 |                            | <b>②</b>                    |
| Spot<br>\$77.26                                  | Future (USD-M)<br>\$300.36 | Future (Coin-M)<br>\$200.36 |
| JnTrade P&L A                                    | nalvsis                    | 20%                         |
| JnTrade P&L A  Total Value (USDT)  12,000.00     | 0                          | 20%                         |
| JnTrade P&L A                                    | 0                          |                             |
| JnTrade P&L A  Total Value (USDT)  12,000.00     | USDT (32,500,55)           | (                           |