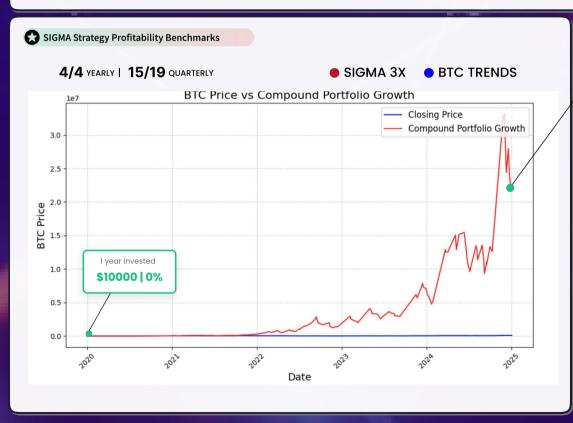

## SIGMA 3X

#### SIGMA 3X

SIGMA executes just 2 strategic trades per month with excellent risk-reward ratios, and is a positional BTC algo that never misses BTC trends.

4 years return

RO

\$220998769 | 2209987.69%

4Y ROI (Compounded) 2209987.69%