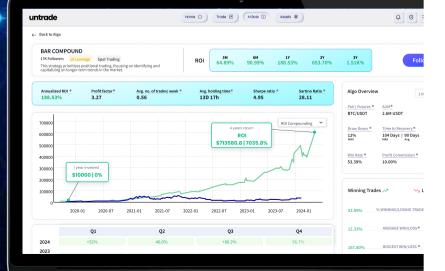

4 years return

\$355192 | 3451.92%

4Y ROI (Compounded)

3451.92%

Profit factor

2.44

Avg. no. of trades/ week

0.5

Avg. holding time

04D 07H

Sharpe ratio

7.79

Sortino Ratio

26.54

#### Algo Overview

Pair | Futures

Win Rate

BTC/USDT

60.77

Draw Down

16.2% | 2.8% MAX Avg No of Trade

Time to Recovery

120 Days | 21.8 Days

Maximum Floating Risk

17.1%

| Winning Tra | ades 🗪 📉 Los            | ing trades |
|-------------|-------------------------|------------|
| 60.77%      | % WINNING/LOSING TRADES | 39.2%      |
| 7.2%        | AVERAGE WIN/LOSS        | 2.9%       |
| 36.5%       | BIGGEST WIN/LOSS        | 11.1%      |
| 04D 15H     | AVERAGE HOLDING TIME    | 03D 17H    |