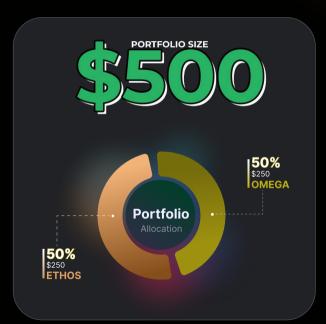

0.82

Avg. holding time

6D 00H

Sharpe ratio

5.71

Sortino Ratio

22.49

#### Algo Overview

Pair | Futures Win Rate
ETH/USDT 50.70

Draw Down

50.5 % | 23.3 % No of Trade MAX Avg 213

Time to Recovery

Maximum Floating Risk

117 Days | 32.8 Days

59.9%

| Winning Tı | rades 🗸 📉 Los           | ing trades |
|------------|-------------------------|------------|
| 50.70%     | % WINNING/LOSING TRADES | 49.30%     |
| 28.92%     | AVERAGE WIN/LOSS        | 11.46%     |
| 150.87%    | BIGGEST WIN/LOSS        | 33.90%     |
| 8D 2H      | AVERAGE HOLDING TIME    | 3D 21H     |

## **Diversify Your Portfolio!**

Don't rely on a single strategy when you can harness the power of 6 proven algorithms:



**ETHOS** 

1X, 2X, 3X



OMEGA 1X, 2X, 3X













21

# Portfolios Of \$500- \$1500









# Portfolios Of \$2,000- \$50,000

| Portfolio<br>Size | Ethos<br>30% | Omega<br>25% | Sigma<br>15% | Astra<br>15% | Tarang<br>15% |
|-------------------|--------------|--------------|--------------|--------------|---------------|
| 2000              | 600          | 500          | 300          | 300          | 300           |
| 5000              | 1500         | 1250         | 750          | 750          | 750           |
| 10000             | 3000         | 2500         | 1500         | 1500         | 1500          |
| 15000             | 4500         | 3750         | 2250         | 2250         | 2250          |
| 20000             | 6000         | 5000         | 3000         | 3000         | 3000          |
| 30000             | 9000         | 7500         | 4500         | 4500