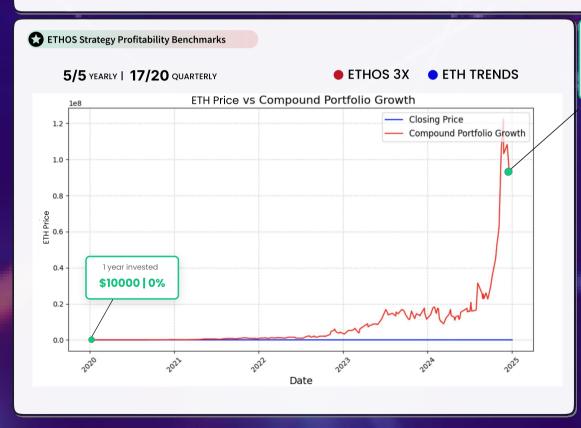

## ETHOS 3X

#### ETHOS 3X

Now Multiply Your ETH on Automation! ETHOS bounces back fast with quickest time to recovery ever on UnTrade, and is an expert in catching Ethereum's top and bottom positions for better trading gains.

5 years return

\$939,882,273 | 9398822.73%

5Y ROI (Compounded)

9398822.73%

Profit factor

2.52

Avg. no. of trades/ week

0.82