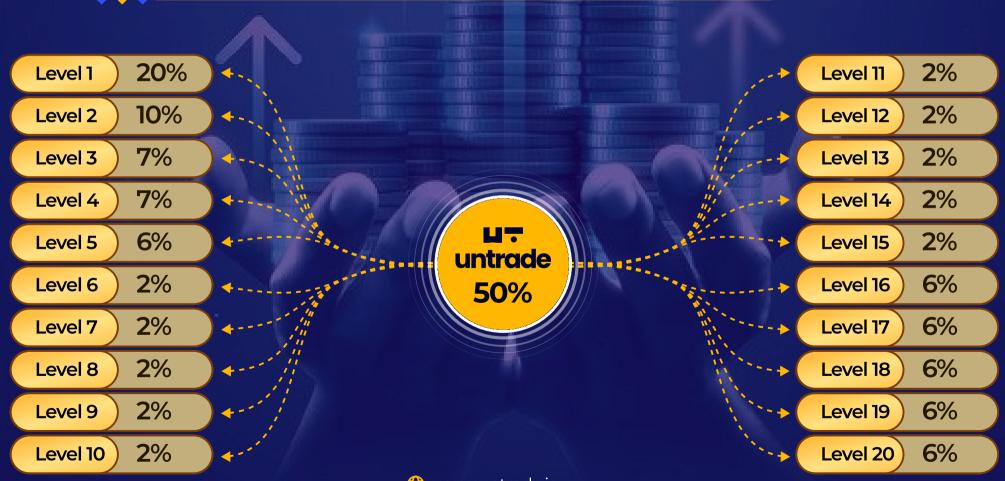

ofit Income





## **Generation Income**

Increase your income like a Pro.

Jade

Direct - 1

\$30 <mark>\$40 \$45 \$50 \$55 \$60 \$65 \$70 \$75 \$80</mark>

Sapphire

Direct - 2 Team - 20

\*25% Business from

Rubv

Direct - 4 Team - 75 Sapphire-2

**Topaz** 

Direct - 6 Team - 300

Sapphire- 2

**Emerald Diamond** 

Direct - 8 Team - 1K Topaz - 2

Direct - 10

Team - 3K

Topaz - 2

Green **Diamond** 

Direct - 12 Team - 10k

Diamond - 2

Blue Diamond

Direct - 13 Team - 25k

Diamond - 2

Black Diamond

Direct - 14 Team - 50K

> Blue Diamond - 2

Crown Diamond

Direct - 15 Team - 100K

> Black Diamond - 2

\*All direct, team, and rank conditions need to be fulfilled to advance to the next rank.



## TRADING PROFIT INCOME

From the company's 30% profit, 50% is distributed in 20 levels.



**www.untrade.io** 



## **Trading Profit Distribution**

Initial Investment: \$100,000 <u>Profit after Trade:</u> \$708,000

Annualized ROI: 708% (Bars 3x)

Total Amount: \$808,000

\*Expected ROI based on Previous Data

UnTrade Commission: 30% on Profit

Commission Amount: \$212,400

Amount for Distribution (50% of Commission): \$106,200

#### Distribution of Profit at 20 Levels:

Level 1: 20% Amount: \$21,240 Level 6: 2% Amount: \$2,124 Level 11: 2% Amount: \$2,124 Level 16: 6% Amount: \$6,372 Level 7: 2% Amount: \$2,124 Amount: \$6,372 Level 2: 10% Amount: \$10,620 Amount: \$2,124 Level 12: 2% Level 17: 6% Level 3: 7% Amount: \$7,434 Level 8: 2% Amount: \$2,124 Level 13: 2% Amount: \$2,124 Level 18: 6% Amount: \$6,372 Level 4: 7% Level 9: 2% Amount: \$2,124 Level 14: 2% Level 19: 6%