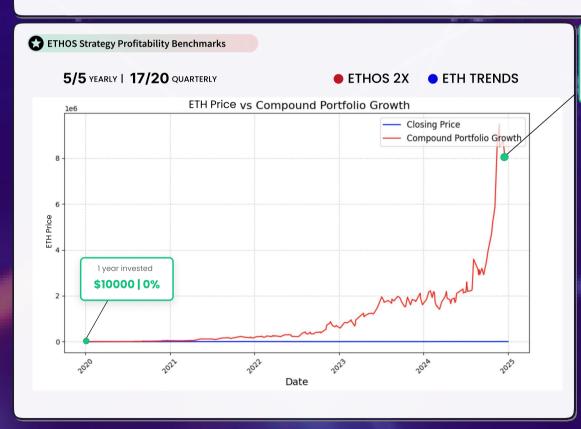

## ETHOS 2X

#### ETHOS 2X

Now Multiply Your ETH on Automation! ETHOS bounces back fast with quickest time to recovery ever on UnTrade, and is an expert in catching Ethereum's top and bottom positions for better trading gains.

5 years return

K

\$79,991,617 | 799916.17%

5Y ROI (Compounded)

799,916.17%

Profit factor

2.52

Avg. no. of trades/ week

0.82

Avg. holding time

6D 00H

Sharpe ratio

5.71

Sortino Ratio

22.49