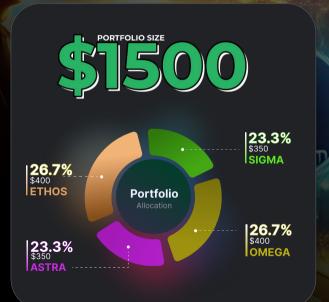

2

Avg. holding time

6D 00H

Sharpe ratio

5.71

Sortino Ratio

22.49

#### Algo Overview

Pair | Futures Win Rate
ETH/USDT 50.70

Draw Down

50.5 % | 23.3 % No of Trade MAX Avg 213

Time to Recovery

Maximum Floating Risk

117 Days | 32.8 Days

59.9%

| Winning Tı | rades 🗸 📉 Los           | ing trades |
|------------|-------------------------|------------|
| 50.70%     | % WINNING/LOSING TRADES | 49.30%     |
| 28.92%     | AVERAGE WIN/LOSS        | 11.46%     |
| 150.87%    | BIGGEST WIN/LOSS        | 33.90%     |
| 8D 2H      | AVERAGE HOLDING TIME    | 3D 21H     |

## **Diversify Your Portfolio!**

Don't rely on a single strategy when you can harness the power of 6 proven algorithms:



**ETHOS** 

1X, 2X, 3X



OMEGA 1X, 2X, 3X













21

# Portfolios Of \$500- \$1500









# Portfolios Of \$2,000- \$50,000

| Portfolio<br>Size | Ethos<br>30% | Omega<br>25% | Sigma<br>15% | Astra<br>15% | Tarang<br>15% |
|-------------------|--------------|--------------|--------------|--------------|---------------|
| 2000              | 600          | 500          | 300          | 300          | 300           |
| 5000              | 1500         | 1250         | 750          | 750          | 750           |
| 10000             | 3000         | 2500         | 1500         | 1500         | 1500          |
| 15000             | 4500         | 3750         | 2250         | 2250         | 2250          |
| 20000             | 6000         | 5000         | 3000         | 3000         | 3000          |
| 30000             | 9000         | 7500         | 4500         | 4500