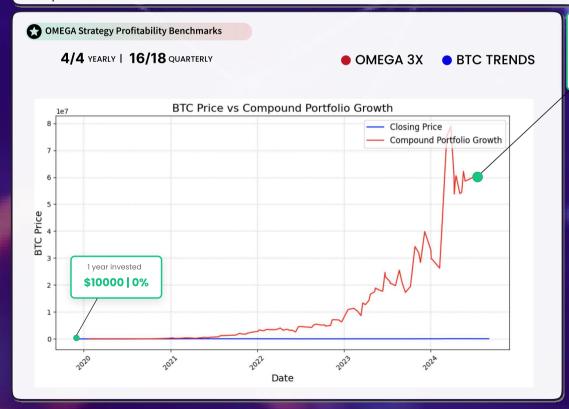

#### **OMEGA 3X**

Omega is a trend-following trading strategy that forecasts future market trends with high accuracy, offering low-risk, low-exposure entries. It helps investors capitalize on favorable trends with precise timing, ensuring optimal entry and exit points.

4 years return **ROI**\$60036380 | 600263.8%

4Y ROI (Compounded)

600263.8%

Profit factor

2.44

Avg. no. of trades/ week

0.5

Avg. holding time