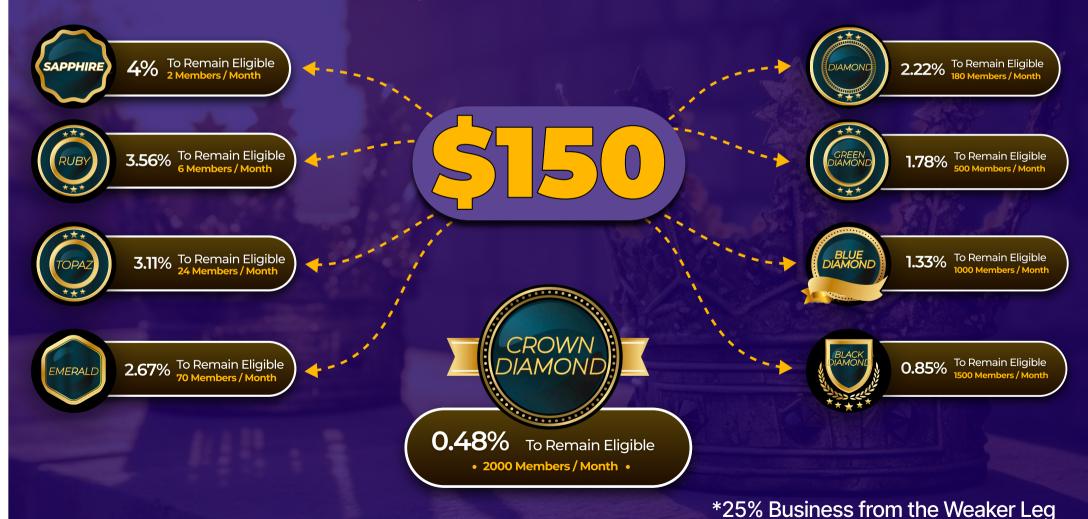

1: 20% Amount: \$21,240 Level 6: 2% Amount: \$2,124 Level 11: 2% Amount: \$2,124 Level 16: 6% Amount: \$6,372 Level 7: 2% Amount: \$2,124 Amount: \$6,372 Level 2: 10% Amount: \$10,620 Amount: \$2,124 Level 12: 2% Level 17: 6% Level 3: 7% Amount: \$7,434 Level 8: 2% Amount: \$2,124 Level 13: 2% Amount: \$2,124 Level 18: 6% Amount: \$6,372 Level 4: 7% Level 9: 2% Amount: \$2,124 Level 14: 2% Level 19: 6% Amount: \$7,434 Amount: \$2,124 Amount: \$6,372 Level 10: 2% Level 15: 2% Level 20: 6% Level 5: 6% Amount: \$6,372 Amount: \$2,124 Amount: \$2,124 Amount: \$6,372





# Royalty Rewards Like Never Before

Now Start Earning Lifetime Royalty From Sapphire Rank

20%

Monthly Revenue Share Of 150\$ Subscription





## 20% Royalty Distribution

Distribution By Rank From Each \$150 Subscription



## **Potential Monthly Earnings**

20% Monthly Share For Lifetime

**Example of January'25** 

**Users** \$2,18,550 Revenue

| RAN<br>K      | ROYALTY/<br>TIER | ELIGIBLE<br>MEMBERS | ROYALTY AMOUNT/ TIER (Post Re- Distribution) | ROYALTY<br>AMOUNT/<br>MEMBER |
|---------------|------------------|---------------------|----------------------------------------------|------------------------------|
| SAPPHIRE      | 4.00%            | 137                 | \$11.2K                                      | \$81.9                       |
| RUBY          | 3.56%            | 41                  | \$10K                                        | \$243.6                      |
| TOPAZ         | 3.11%            | 19                  | \$8.7K                                       | \$459.2