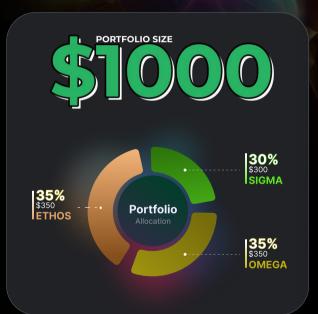

.82

Avg. holding time

6D 00H

Sharpe ratio

5.71

Sortino Ratio

22.49

#### Algo Overview

Pair | Futures Win Rate
ETH/USDT 50.70

Draw Down

50.5 % | 23.3 % No of Trade MAX Avg 213

Time to Recovery

Maximum Floating Risk

117 Days | 32.8 Days

59.9%

| Winning Tı | rades 🗸 📉 Los           | ing trades |
|------------|-------------------------|------------|
| 50.70%     | % WINNING/LOSING TRADES | 49.30%     |
| 28.92%     | AVERAGE WIN/LOSS        | 11.46%     |
| 150.87%    | BIGGEST WIN/LOSS        | 33.90%     |
| 8D 2H      | AVERAGE HOLDING TIME    | 3D 21H     |

## **Diversify Your Portfolio!**

Don't rely on a single strategy when you can harness the power of 6 proven algorithms:



**ETHOS** 

1X, 2X, 3X



OMEGA 1X, 2X, 3X













21

# Portfolios Of \$500- \$1500









# Portfolios Of \$2,000- \$50,000

| Portfolio<br>Size | Ethos<br>30% | Omega<br>25% | Sigma<br>15% | Astra<br>15% | Tarang<br>15% |
|-------------------|--------------|--------------|--------------|--------------|---------------|
| 2000              | 600          | 500          | 300          | 300          | 300           |
| 5000              | 1500         | 1250         | 750          | 750          | 750           |
| 10000             | 3000         | 2500         | 1500         | 1500         | 1500          |
| 15000             | 4500         | 3750         | 2250         | 2250         | 2250          |
| 20000             | 6000         | 5000         | 3000         | 3000         | 3000          |
| 30000             | 9000         | 7500         | 4500         | 4500