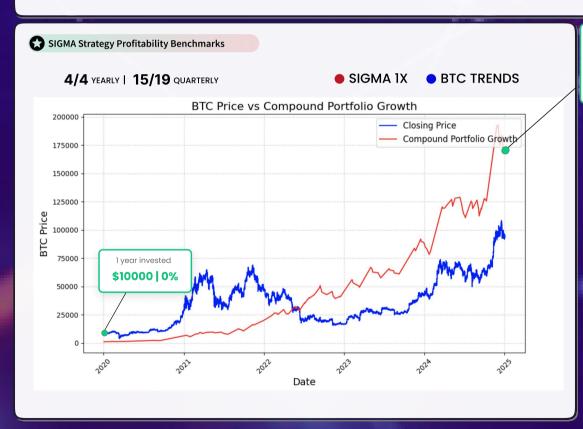

## SIGMA 1X

#### SIGMA 1X

SIGMA executes just 2 strategic trades per month with excellent risk-reward ratios, and is a positional BTC algo that never misses BTC trends.

4 years return

RO

\$1691928 | 16919.28%

4Y ROI (Compounded)

16919.28%

Profit factor

5.95

Avg. no. of trades/ week

0.59

Avg. holding time

10D 04H

Sharpe ratio