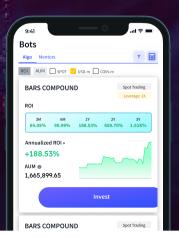

## What Do We Offer

Expert Backed Trading Platform

**ADVANCED ALGO TRADING** 

INSTANT WITHDRAWAL

**AUTOMATED TRADING AT YOUR FINGERTIPS** 

**SEAMLESS** INTEGRATION **WITH MAJOR EXCHANGES** 

- Enter a Label or Name for your API Key & click cr