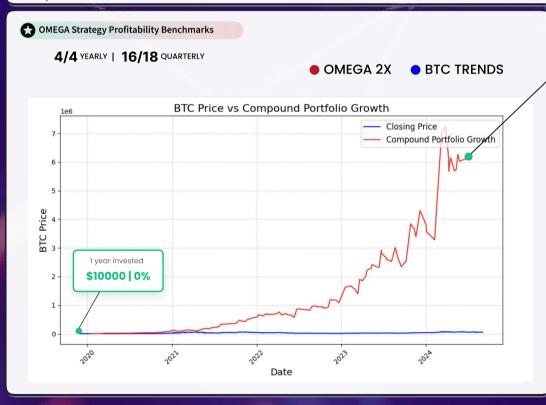

#### **OMEGA 2X**

Omega is a trend-following trading strategy that forecasts future market trends with high accuracy, offering low-risk, low-exposure entries. It helps investors capitalize on favorable trends with precise timing, ensuring optimal entry and exit points.

4 years return ROI \$6133494 | 61234.9%

4Y ROI (Compounded) 61234.9%

Profit factor

2.44

Avg. no. of trades/ week

0.5

Avg. holding time

04D 07H