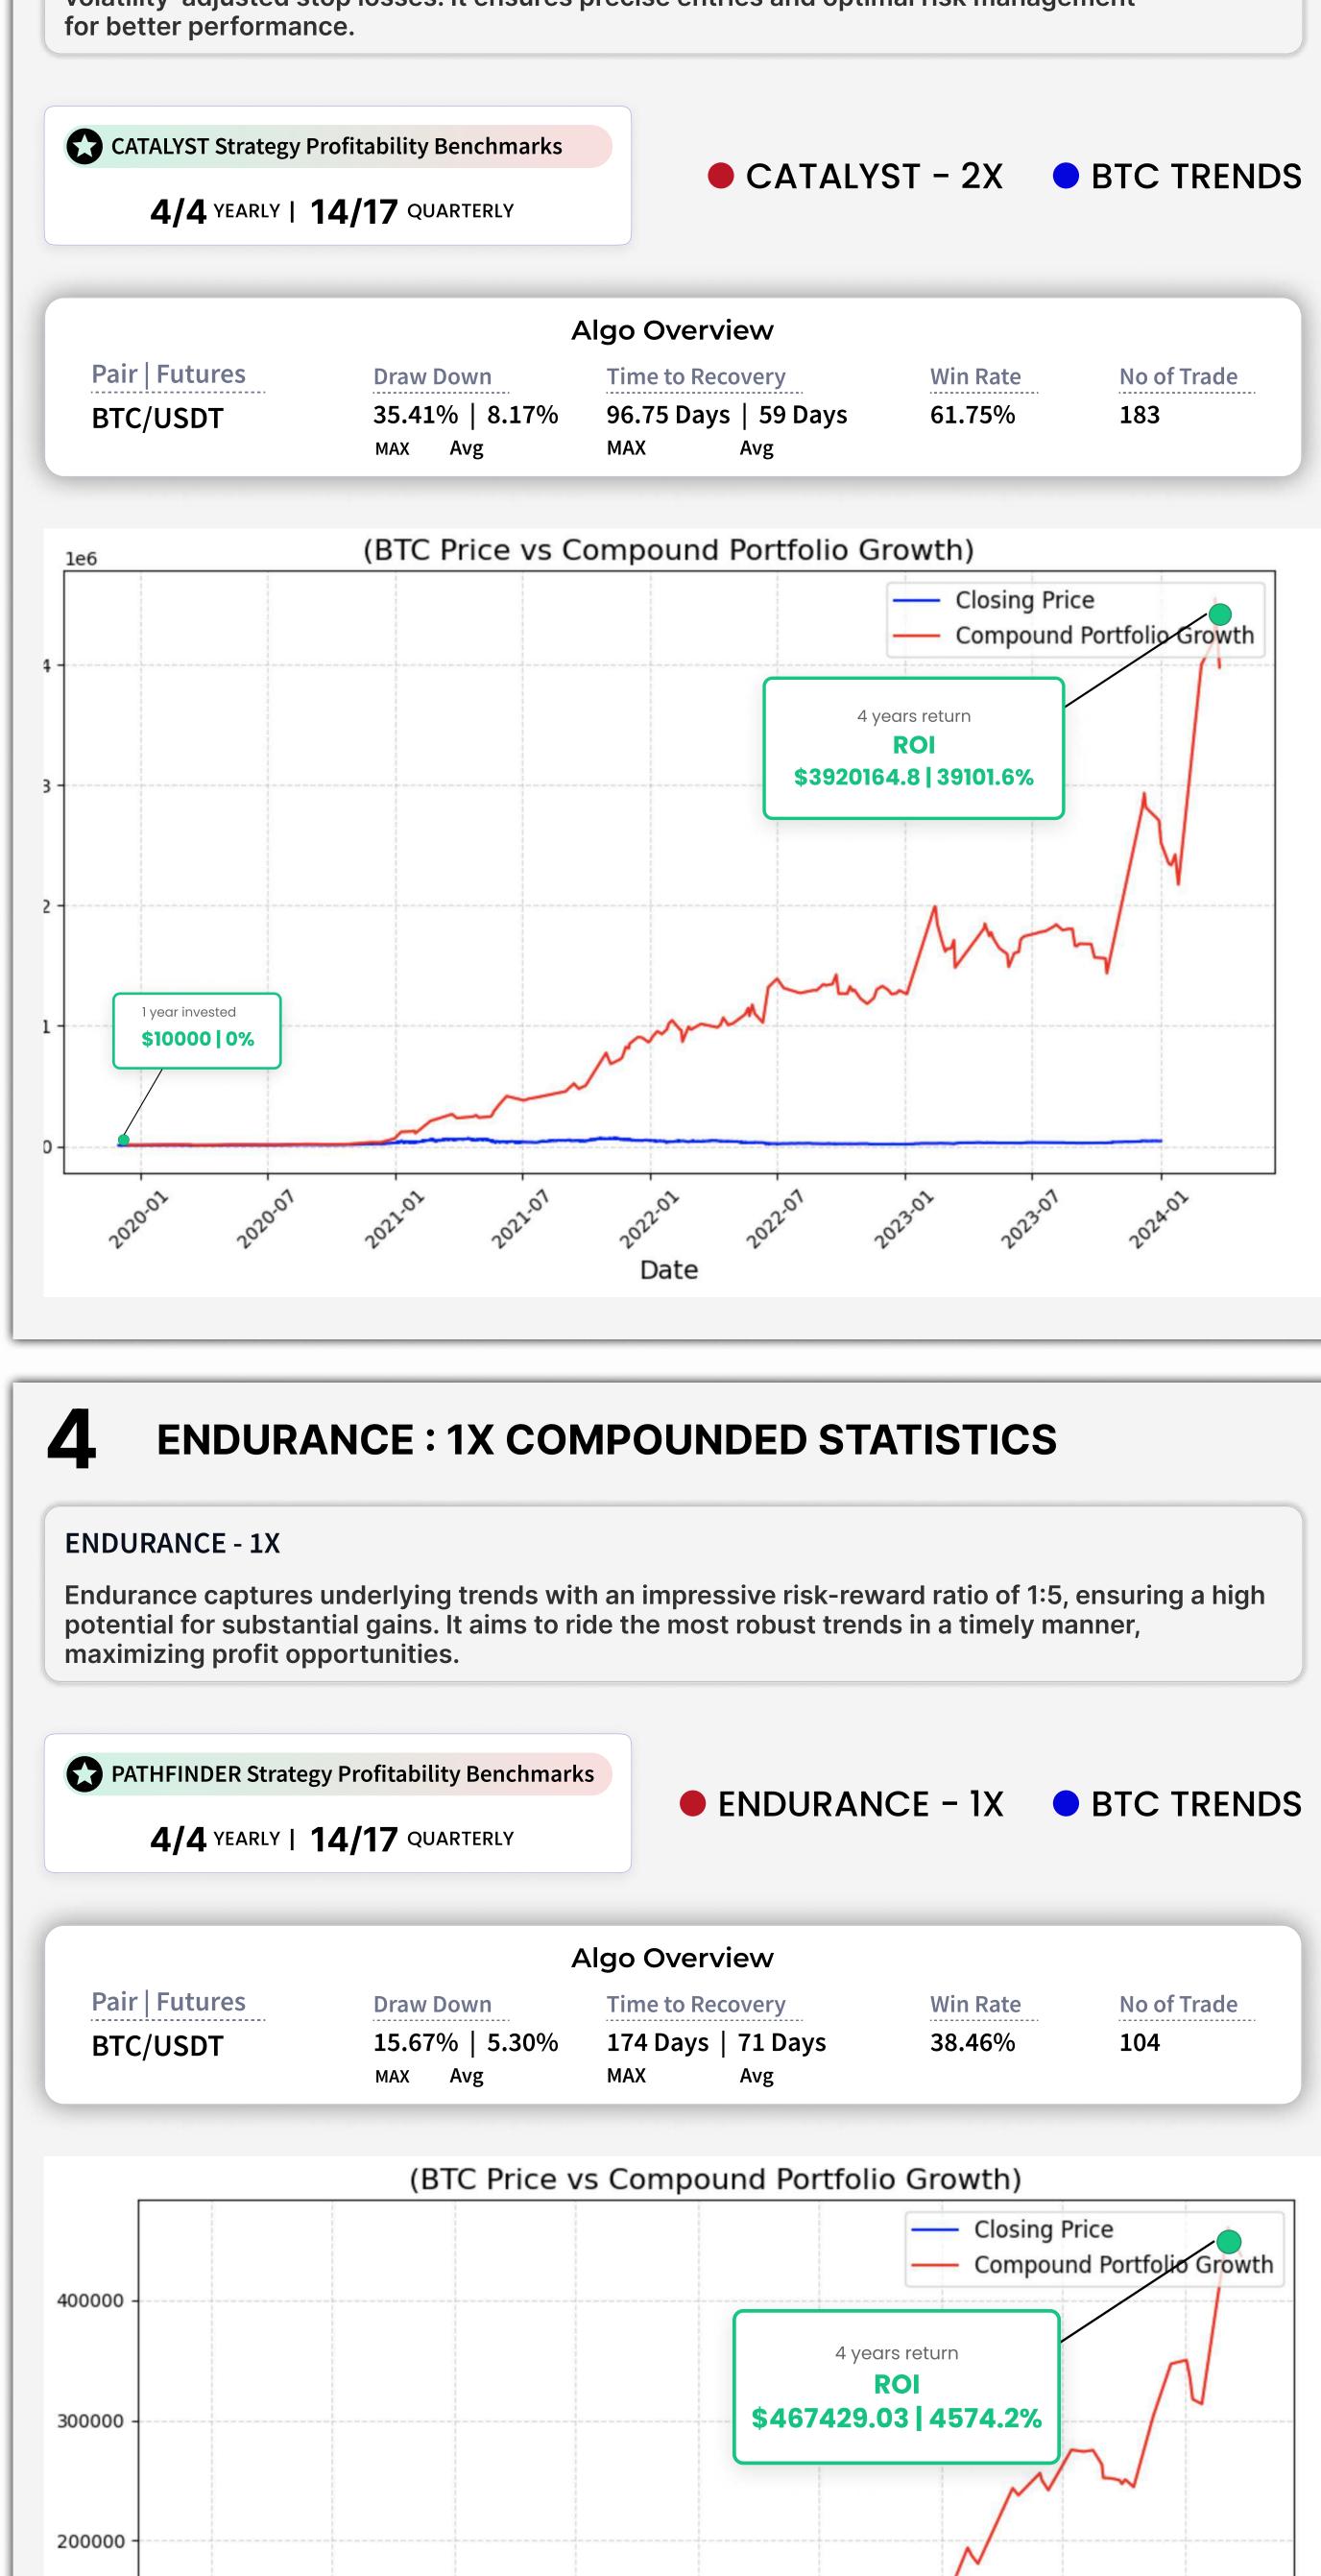

#### 3 **CATALYST: 2X COMPOUNDED STATISTICS**

#### CATALYST - 2x

Catalyst harnesses the power of exponential moving averages to enter trends with volatility-adjusted stop losses. It ensures precise entries and optimal risk management

1 year invested