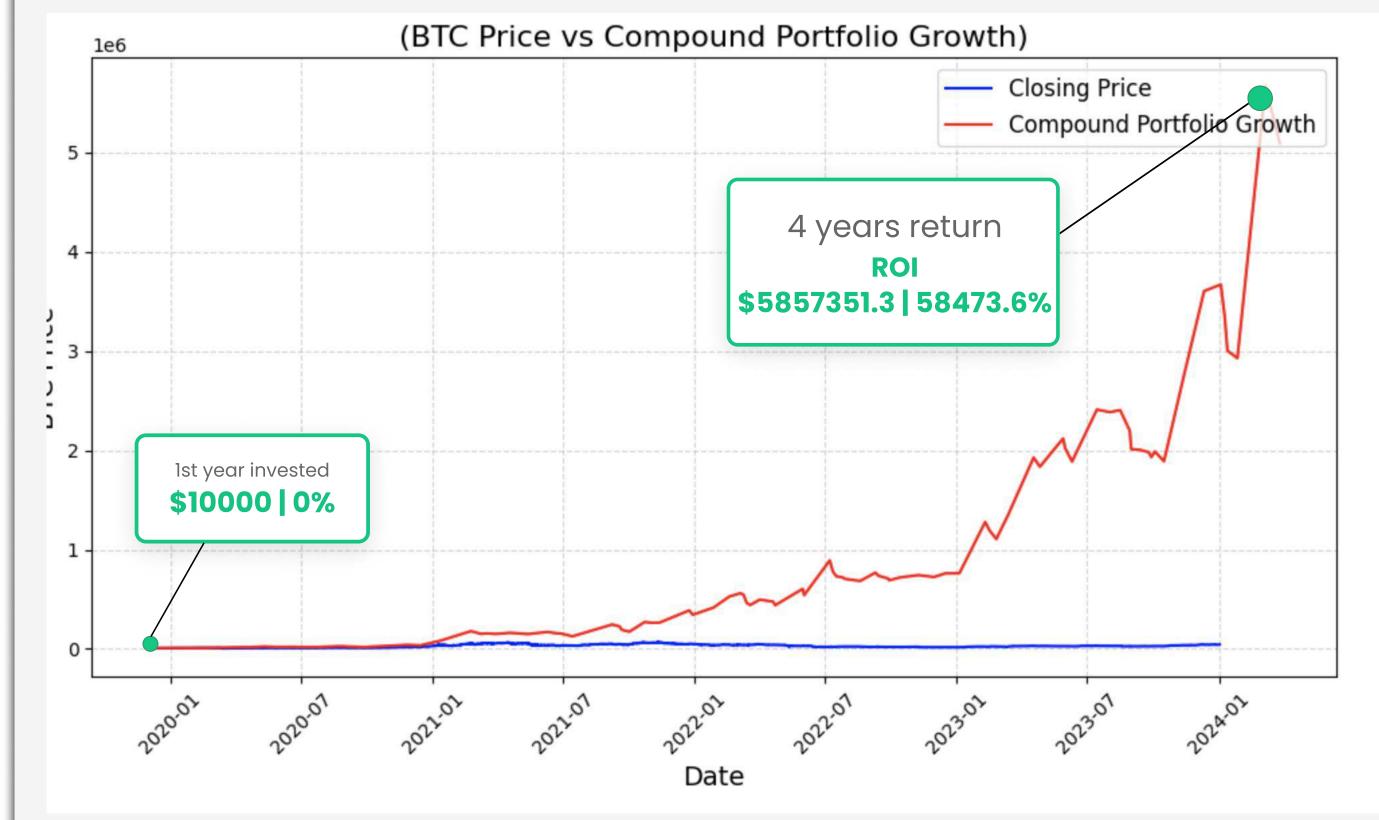

#### **PATHFINDER: COMPOUND STAISTICS PATHFINDER - COMPOUNDED** Pathfinder harness the power of machine learning to dynamically adapt to evolving sentiments and trends, predicting future movements with precision and agility. PATHFINDER Strategy Profitability Benchmarks PATHFINDER OBTC TRENDS 4/4 YEARLY | 14/17 QUARTERLY **Algo Overview Pair | Futures** Time to Recovery No of Trade Draw Down Win Rate 34.36% | 2.05% 121 Days | 59 Days 58.44% **BTC/USDT** 154 MAX MAX Avg Avg