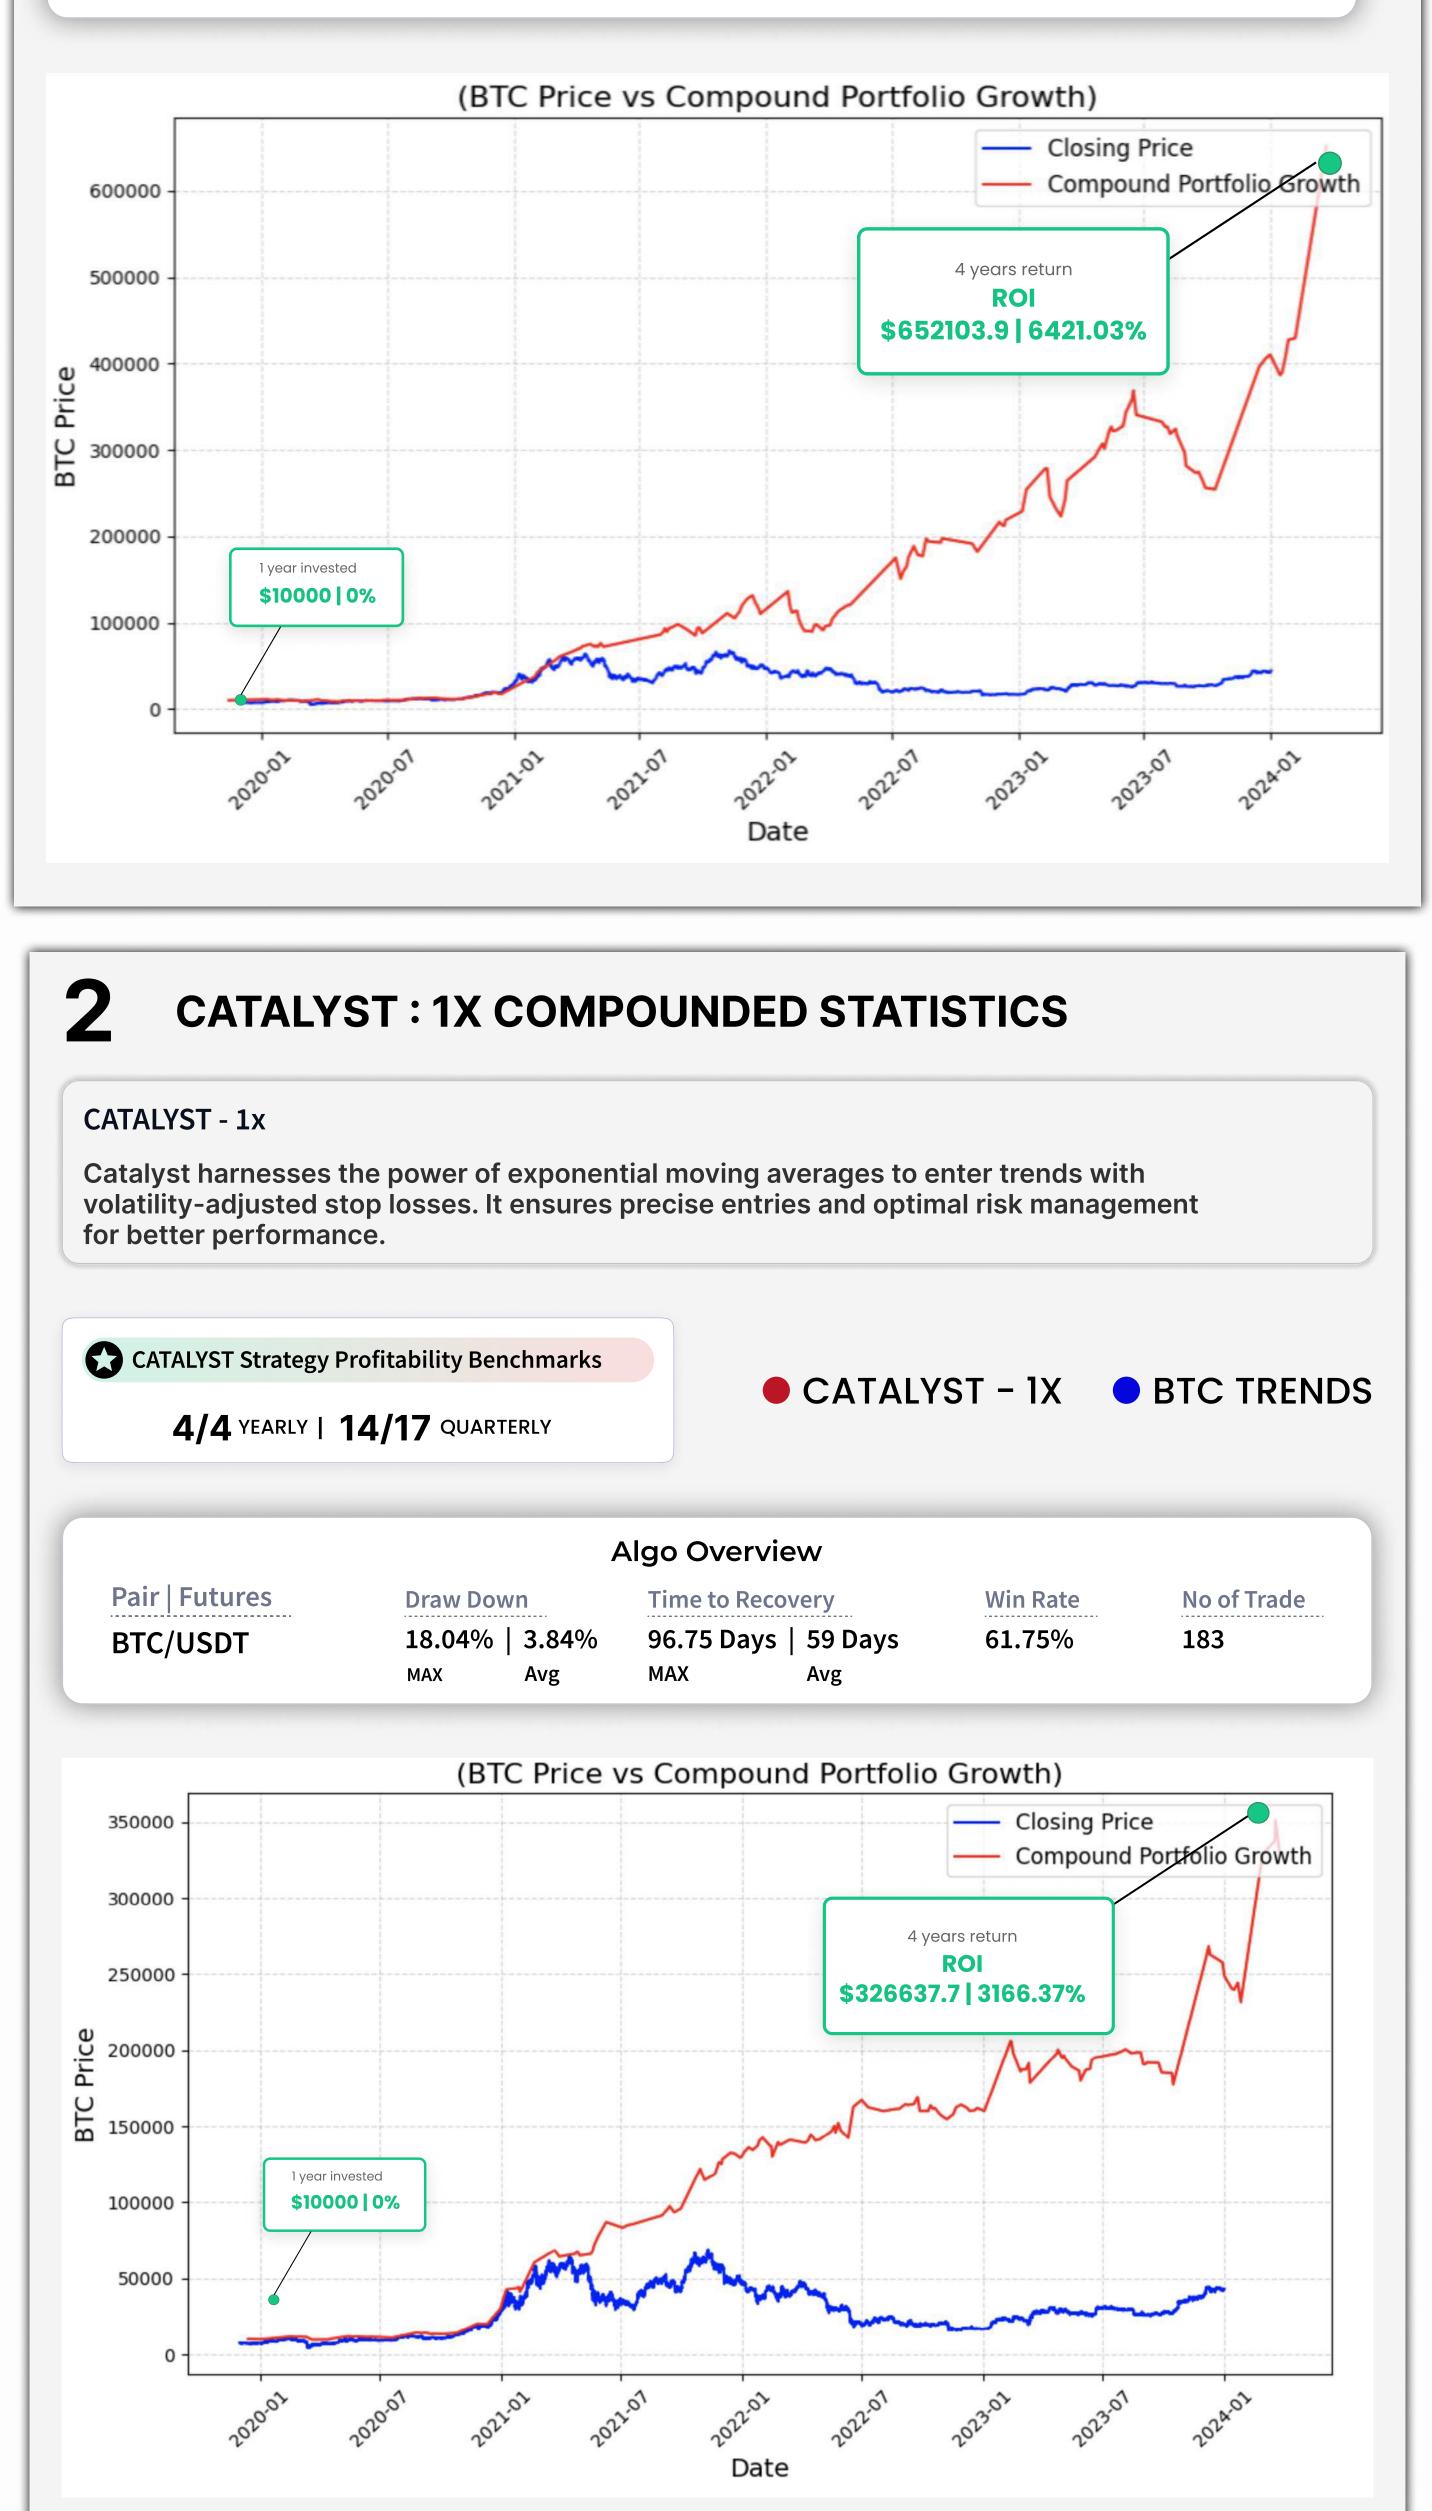

#### **PATHFINDER: COMPOUND STAISTICS PATHFINDER - COMPOUNDED** Pathfinder harness the power of machine learning to dynamically adapt to evolving sentiments and trends, predicting future movements with precision and agility. PATHFINDER Strategy Profitability Benchmarks PATHFINDER OBTC TRENDS 4/4 YEARLY | 14/17 QUARTERLY **Algo Overview Pair | Futures** Time to Recovery No of Trade Draw Down Win Rate 34.36% | 2.05% 121 Days | 59 Days 58.44% **BTC/USDT** 154 MAX MAX Avg Avg