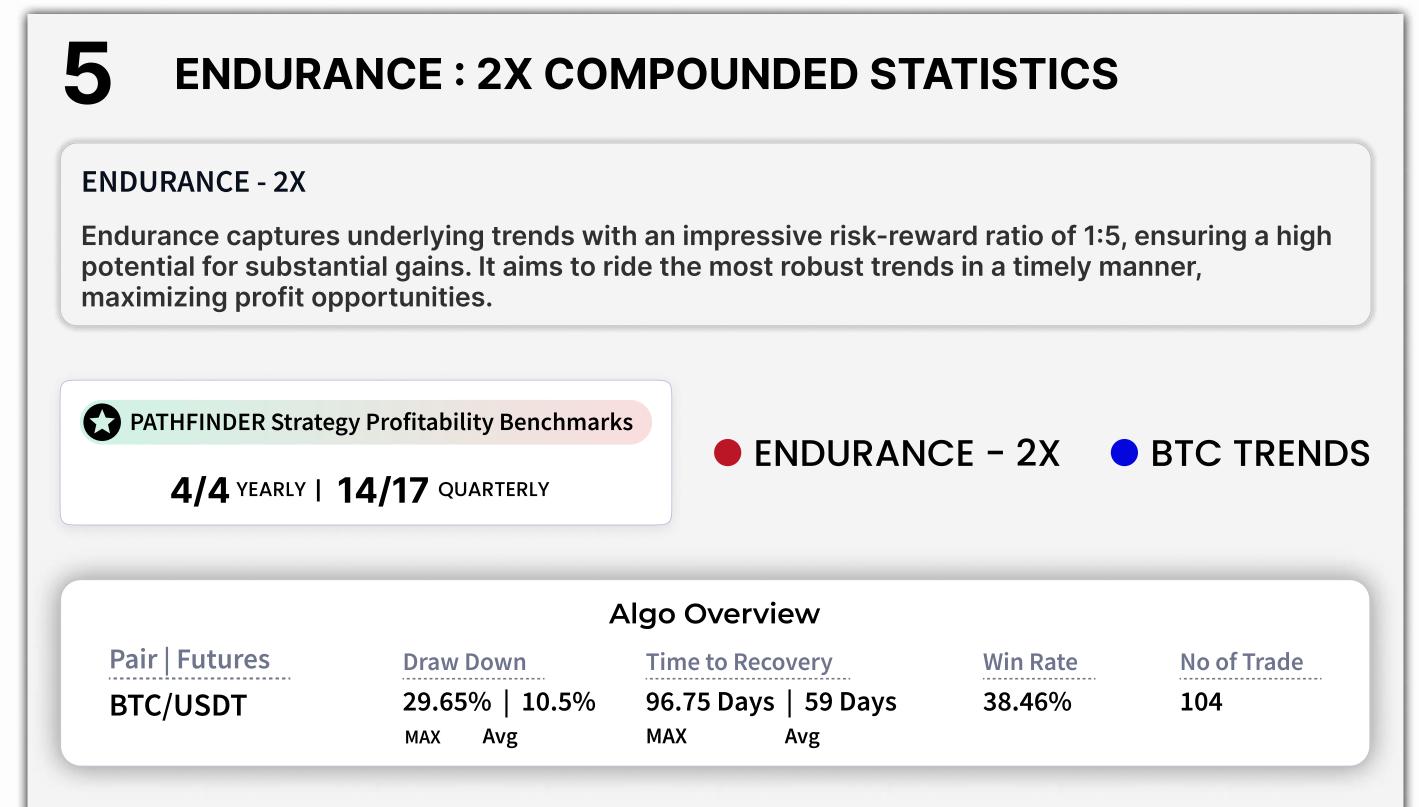

#### **PATHFINDER: COMPOUND STAISTICS PATHFINDER - COMPOUNDED** Pathfinder harness the power of machine learning to dynamically adapt to evolving sentiments and trends, predicting future movements with precision and agility. PATHFINDER Strategy Profitability Benchmarks PATHFINDER OBTC TRENDS 4/4 YEARLY | 14/17 QUARTERLY **Algo Overview Pair | Futures** Time to Recovery No of Trade Draw Down Win Rate 34.36% | 2.05% 121 Days | 59 Days 58.44% **BTC/USDT** 154 MAX MAX Avg Avg