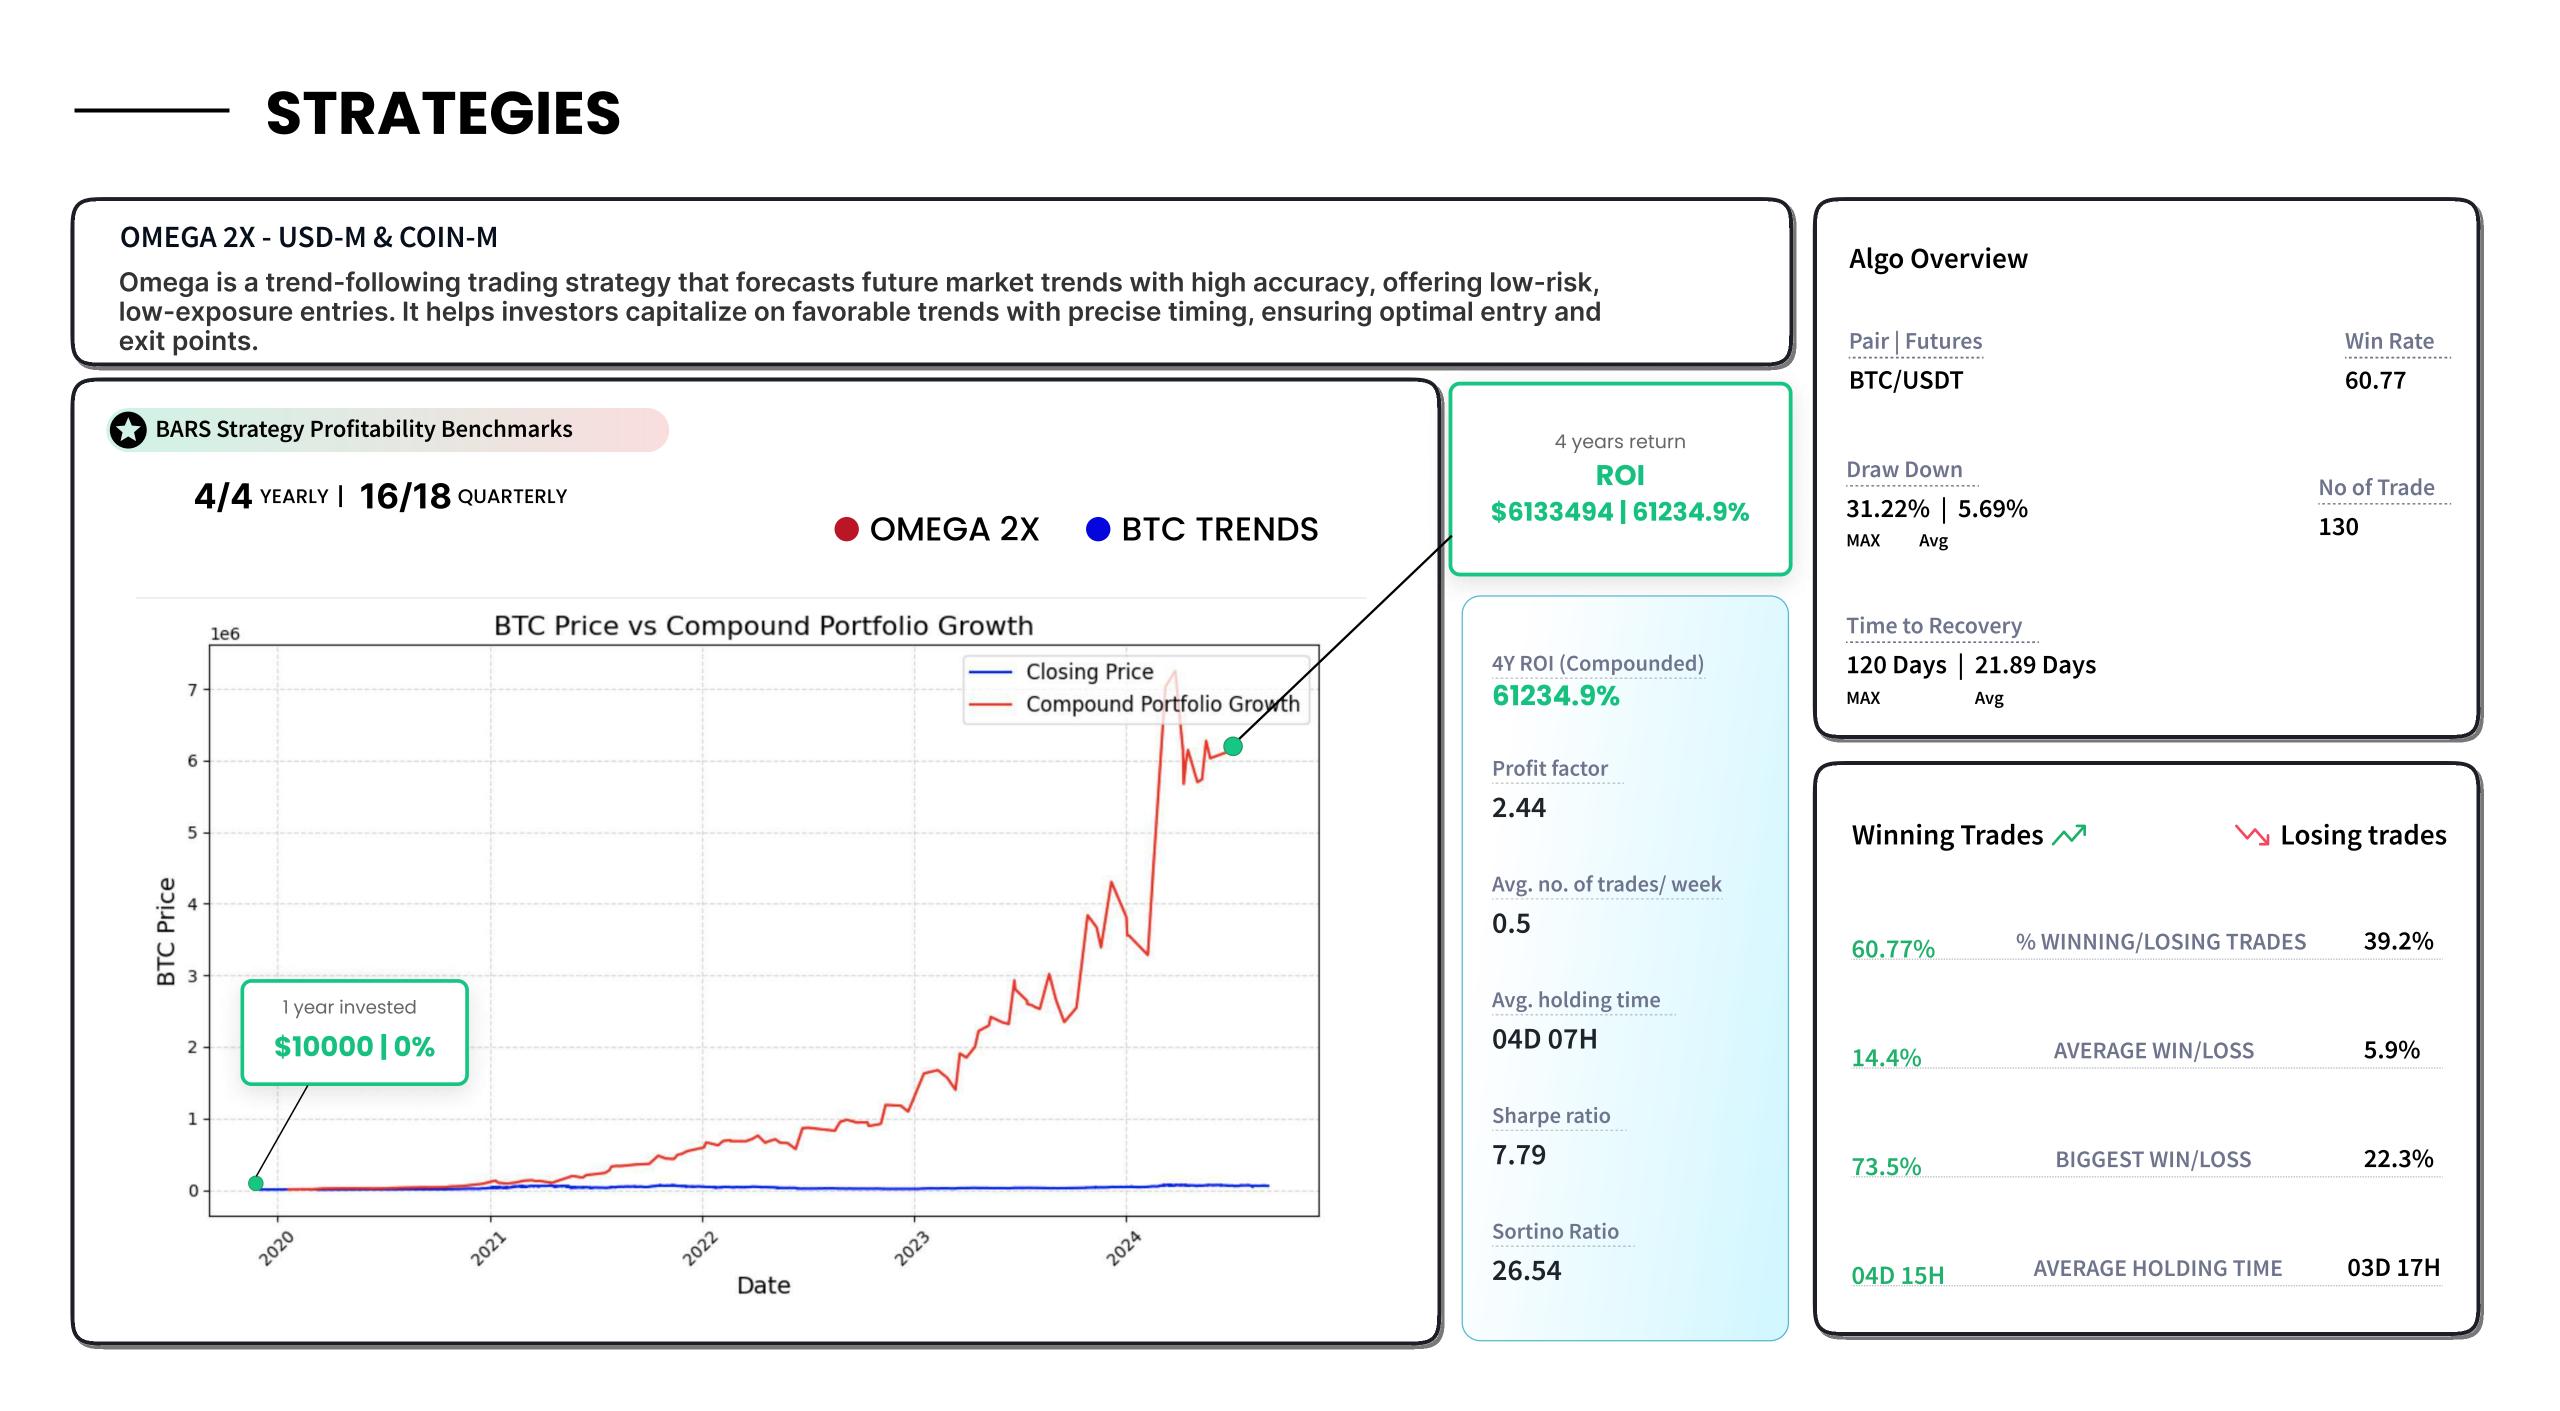

# **STRATEGIES** 4/4 YEARLY | 16/18 QUARTERLY BTC Price vs Compound Portfolio Growth 400000 — Closing Price 350000

### **OMEGA: 2X COMPOUNDED STATISTICS**

|    | Initial<br>Balance | Final<br>Balance | Profit(%) | Benchmark | Benchmark<br>Beaten? | From                                    | Total<br>Trades | Long<br>Trades | Short<br>Trades | Win<br>Rate | Maximum<br>Holding Time | Average<br>Holding Time |
|----|--------------------|------------------|-----------|-----------|----------------------|-----------------------------------------|-----------------|----------------|-----------------|-------------|-------------------------|-------------------------|
| 1  | \$10000            | \$20500.97       | 105%      | -12.14%   | Yes                  | 01-01-2020 05:30:00 01-04-2020 05:30:00 | 7               | 3              | 4               | 71.43       | 10 days 13:00:00        | 4 days 07:51:25         |
| 2  | \$20500.97         | \$23195.15       | 13.14%    | 44.79%    | No                   | 01-04-2020 05:30:00 01-07-2020 05:30:00 | 8               | 5              | 3               | 50          | 9 days 05:00:00         | 3 days 06:07:30         |
| 3  | \$23195.15         | \$38122.86       | 64.35%    | 18.22%    | Yes                  | 01-07-2020 05:30:00 01-10-2020 05:30:00 | 4               | 2              | 2               | 75          | 9 days 22:00:00         | 4 days 23:30:00         |
| 4  | \$38122.86         | \$87514.53       | 129.55%   | 169.01%   | No                   | 01-10-2020 05:30:00 01-01-2021 05:30:00 | 7               | 5              | 2               | 85.71       | 8 days 20:00:00         | 4 days 12:34:17         |
| 5  | \$87514.53         | \$128260.4       | 46.55%    | 104.39%   | No                   | 01-01-2021 05:30:00 01-04-2021 05:30:00 | 8               | 4              | 4               | 62.5        | 7 days 17:00:00         | 4 days 06:37:30         |
| 6  | \$128260.4         | \$219482.9       | 71.12%    | -41.46%   | Yes                  | 01-04-2021 05:30:00 01-07-2021 05:30:00 | 6               | 2              | 4               | 66.67       | 18 days 23:00:00        | 8 days 09:10:00         |
| 7  | \$219482.9         | \$357453.8       | 62.86%    | 25.79%    | Yes                  | 01-07-2021 05:30:00 01-10-2021 05:30:00 | 6               | 4              | 2               | 83.33       | 9 days 22:00:00         | 3 days 08:50:00         |
| 8  | \$357453.8         | \$545191.2       | 52.52%    | 6.82%     | Yes                  | 01-10-2021 05:30:00 01-01-2022 05:30:00 | 7               | 3              | 4               | 71.43       | 11 days 06:00:00        | 4 days 05:00:00         |
| 9  | \$545191.2         | \$716166.5       | 31.36%    | -2.38%    | Yes                  | 01-01-2022 05:30:00 01-04-2022 05:30:00 | 8               | 3              | 5               | 62.5        | 7 days 07:00:00         | 2 days 19:37:30         |
| 10 | \$716166.5         | \$864867.5       | 20.76%    | -55.45%   | Yes                  | 01-04-2022 05:30:00 01-07-2022 05:30:00 | 8               | 1              | 7               | 50          | 11 days 10:00:00        | 4 days 10:52:30         |
| 11 | \$864867.5         | \$943223.1       | 9.05%     | -4.42%    | Yes                  | 01-07-2022 05:30:00 01-10-2022 05:30:00 | 6               | 1              | 5               | 66.67       | 7 days 15:00:00         | 3 days 04:40:00         |
| 12 | \$943223.1         | \$109625.1       | 16.22%    | -14.78%   | Yes                  | 31-12-2022 05:30:00 01-01-2023 05:30:00 | 7               | 4              | 3               | 57.14       | 8 days 18:00:00         | 3 days 15:08:34         |
| 13 | \$109625.1         | \$1907415        | 73.99%    | 72.02%    | Yes                  | 01-01-2023 05:30:00 01-04-2023 05:30:00 | 5               | 3              | 2               | 60          | 11 days 11:00:00        | 7 days 02:36:00         |
| 14 | \$1907415          | \$2804275        | 47.01%    | 7.14%     | Yes                  | 01-04-2023 05:30:00 01-07-2023 05:30:00 | 9               | 5              | 4               | 55.56       | 7 days 16:00:00         | 3 days 11:53:20         |
| 15 | \$2804275          | \$2345688        | -16.35%   | -11.43%   | No                   | 01-07-2023 05:30:00 01-10-2023 05:30:00 | 8               | 2              | 6               | 12.5        | 5 days 08:00:00         | 3 days 10:00:00         |
| 16 | \$2345688          | \$4303933        | 83.48%    | 57.56%    | Yes                  | 01-10-2023 05:30:00 01-01-2024 05:30:00 | 5               | 4              | 1               | 60          | 11 days 07:00:00        | 06 days 19:48:00        |
| 17 | \$4303933          | \$7251054        | 68.47%    | 67.6%     | Yes                  | 01-01-2024 05:30:00 01-04-2024 05:30:00 | 7               | 4              | 3               | 42.86       | 11 days 12:00:00        | 5 days 01:08:34         |
| 18 | \$7251054          | \$6133494        | -15.41%   | -11.67%   | No                   | 01-04-2024 05:30:00 01-07-2024 05:30:00 | 9               | 3              | 6               | 55.56       | 6 days 06:00:00         | 3 days 05:13:20         |