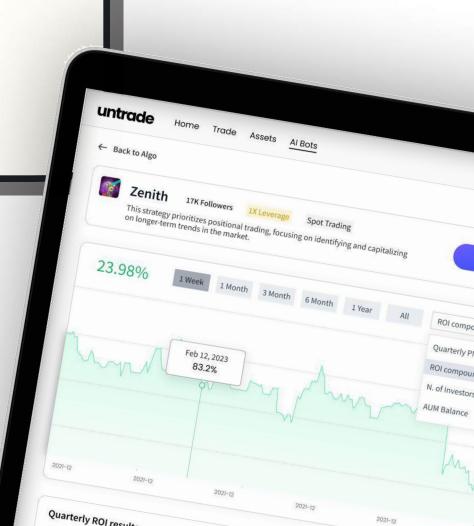

# **ALPHA AS A SERVICE** MFT MULTI STRATEGY PODSHOP

| BAR COM                                        | MPOUND                           |                                             |                             |                  |
|------------------------------------------------|----------------------------------|---------------------------------------------|-----------------------------|------------------|
| 17K Followe                                    |                                  | -                                           |                             |                  |
| This strategy capitalizing                     | / prioritizes p<br>on longer-ter | oositional trading, f<br>m trends in the ma | ocusing on identi<br>arket. | fying and        |
| Annualized                                     | ROI®                             | Profit factor                               | Avg.                        | no. of trades/ v |
| <b>188.53</b> %                                |                                  | 3.27                                        | 0.5                         | 6                |
| 700000<br>600000<br>500000<br>400000<br>300000 |                                  | r invested<br>000   0%                      |                             |                  |
|                                                |                                  |                                             |                             |                  |
| 100000                                         |                                  |                                             | $\sim$                      |                  |
| 0                                              | 2020-0                           | 1 2020-07                                   | 2021-01                     | 2021-07          |
|                                                |                                  | Q1                                          |                             | Q2               |
| 2024                                           |                                  | +32%                                        |                             | -46.6%           |
|                                                |                                  |                                             |                             | -40 61%          |