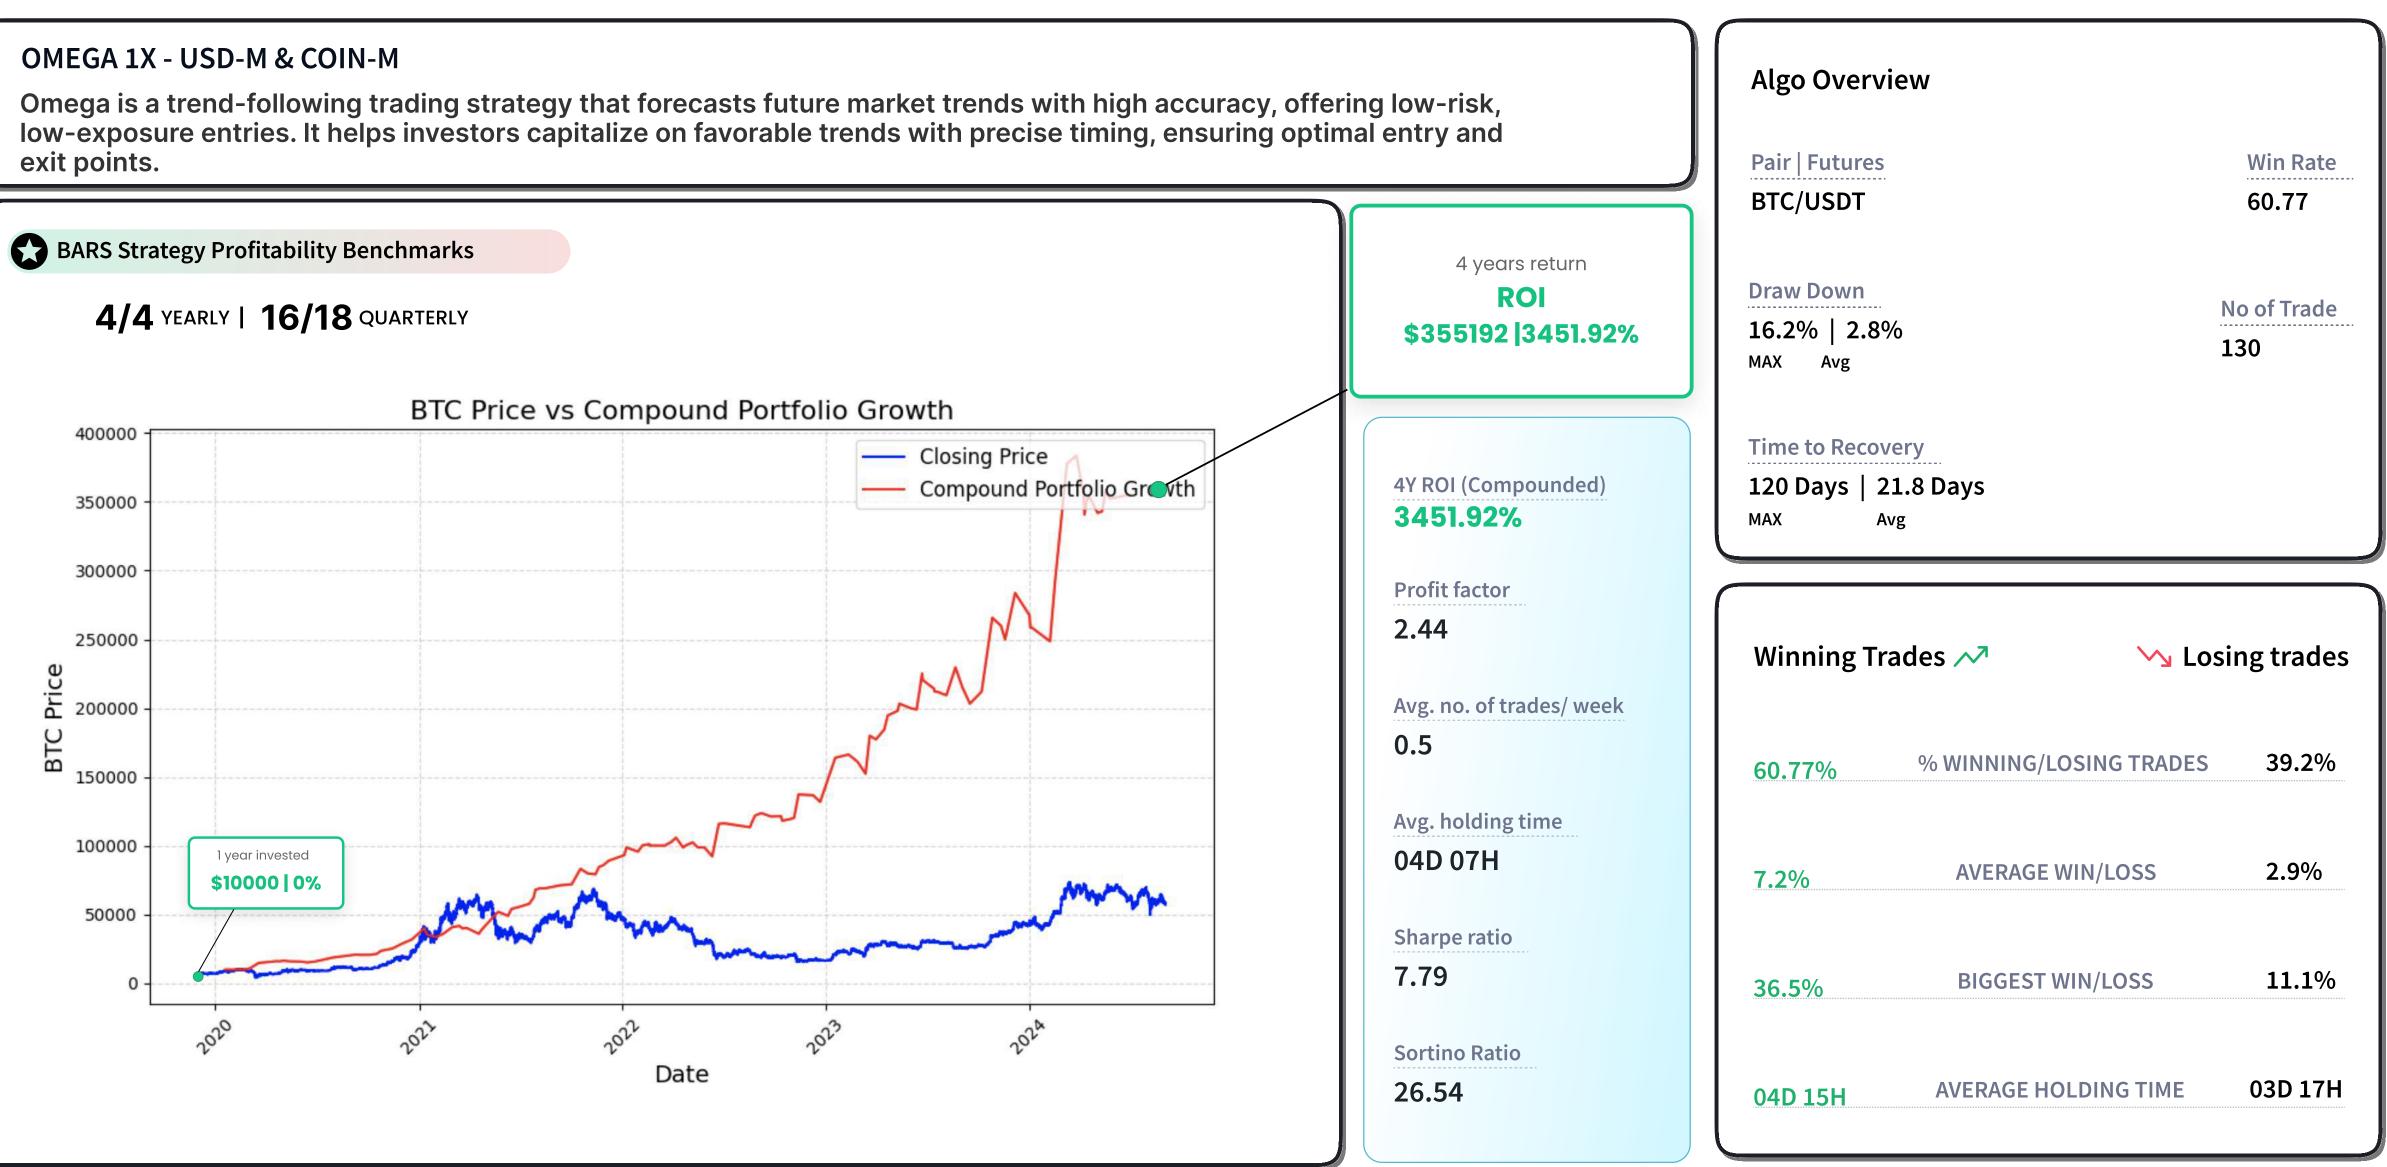

### **OMEGA: IX COMPOUNDED STATISTICS**

|    | Initial<br>Balance | Final<br>Balance | Profit(%) | Benchmark | Benchmark<br>Beaten? | From                                    | Total<br>Trades | Long<br>Trades | Short<br>Trades | Win<br>Rate | Maximum<br>Holding Time | Average<br>Holding Time |
|----|--------------------|------------------|-----------|-----------|----------------------|-----------------------------------------|-----------------|----------------|-----------------|-------------|-------------------------|-------------------------|
| 1  | \$10000            | \$14915.21       | 49.15%    | -12.14%   | Yes                  | 01-01-2020 05:30:00 01-04-2020 05:30:00 | 7               | 3              | 4               | 71.43       | 10 days 13:00:00        | 4 days 07:51:25         |
| 2  | \$14915.21         | \$15931.93       | 6.81%     | 44.79%    | No                   | 01-04-2020 05:30:00 01-07-2020 05:30:00 | 8               | 5              | 3               | 50          | 9 days 05:00:00         | 3 days 06:07:30         |
| 3  | \$15931.93         | \$20775.11       | 30.39%    | 18.22%    | Yes                  | 01-07-2020 05:30:00 01-10-2020 05:30:00 | 4               | 2              | 2               | 75          | 9 days 22:00:00         | 4 days 23:30:00         |
| 4  | \$20775.11         | \$32007.22       | 54.06%    | 169.01%   | No                   | 01-10-2020 05:30:00 01-01-2021 05:30:00 | 7               | 5              | 2               | 85.71       | 8 days 20:00:00         | 4 days 12:34:17         |
| 5  | \$32007.22         | \$40387.62       | 26.18%    | 104.39%   | No                   | 01-01-2021 05:30:00 01-04-2021 05:30:00 | 8               | 4              | 4               | 62.5        | 7 days 17:00:00         | 4 days 06:37:30         |
| 6  | \$40387.62         | \$55406.76       | 37.18%    | -41.46%   | Yes                  | 01-04-2021 05:30:00 01-07-2021 05:30:00 | 6               | 2              | 4               | 66.67       | 18 days 23:00:00        | 8 days 09:10:00         |
| 7  | \$55406.76         | \$71256.01       | 28.60%    | 25.79%    | Yes                  | 01-07-2021 05:30:00 01-10-2021 05:30:00 | 6               | 4              | 2               | 83.33       | 9 days 22:00:00         | 3 days 08:50:00         |
| 8  | \$71256.01         | \$89155.89       | 25.12%    | 6.82%     | Yes                  | 01-10-2021 05:30:00 01-01-2022 05:30:00 | 7               | 3              | 4               | 71.43       | 11 days 06:00:00        | 4 days 05:00:00         |
| 9  | \$89155.89         | \$102640.59      | 15.12%    | -2.38%    | Yes                  | 01-01-2022 05:30:00 01-04-2022 05:30:00 | 8               | 3              | 5               | 62.5        | 7 days 07:00:00         | 2 days 19:37:30         |
| 10 | \$102640.59        | \$115966.61      | 12.98%    | -55.45%   | Yes                  | 01-04-2022 05:30:00 01-07-2022 05:30:00 | 8               | 1              | 7               | 50          | 11 days 10:00:00        | 4 days 10:52:30         |
| 11 | \$115966.61        | \$121336.87      | 4.63%     | -4.42%    | Yes                  | 01-07-2022 05:30:00 01-10-2022 05:30:00 | 6               | 1              | 5               | 66.67       | 7 days 15:00:00         | 3 days 04:40:00         |
| 12 | \$121336.87        | \$131960.55      | 8.75%     | -14.78%   | Yes                  | 31-12-2022 05:30:00 01-01-2023 05:30:00 | 7               | 4              | 3               | 57.14       | 8 days 18:00:00         | 3 days 15:08:34         |
| 13 | \$131960.55        | \$182200.70      | 36.42%    | 72.02%    | No                   | 01-01-2023 05:30:00 01-04-2023 05:30:00 | 5               | 3              | 2               | 60          | 11 days 11:00:00        | 7 days 02:36:00         |
| 14 | \$182200.70        | \$22049.99       | 22.45%    | 7.14%     | Yes                  | 01-04-2023 05:30:00 01-07-2023 05:30:00 | 9               | 5              | 4               | 55.56       | 7 days 16:00:00         | 3 days 11:53:20         |
| 15 | \$22049.99         | \$203318.77      | -7.77%    | -11.43%   | Yes                  | 01-07-2023 05:30:00 01-10-2023 05:30:00 | 8               | 2              | 6               | 12.5        | 5 days 08:00:00         | 3 days 10:00:00         |
| 16 | \$203318.77        | \$283751.28      | 39.55%    | 57.56%    | No                   | 01-10-2023 05:30:00 01-01-2024 05:30:00 | 5               | 4              | 1               | 60          | 11 days 07:00:00        | 06 days 19:48:00        |
| 17 | \$283751.28        | \$383642.55      | 35.20%    | 67.6%     | No                   | 01-01-2024 05:30:00 01-04-2024 05:30:00 | 7               | 4              | 3               | 42.86       | 11 days 12:00:00        | 5 days 01:08:34         |
| 18 | \$383642.55        | \$355192.91      | -7.41%    | -11.67%   | Yes                  | 01-04-2024 05:30:00 01-07-2024 05:30:00 | 9               | 3              | 6               | 55.56       | 6 days 06:00:00         | 3 days 05:13:20         |