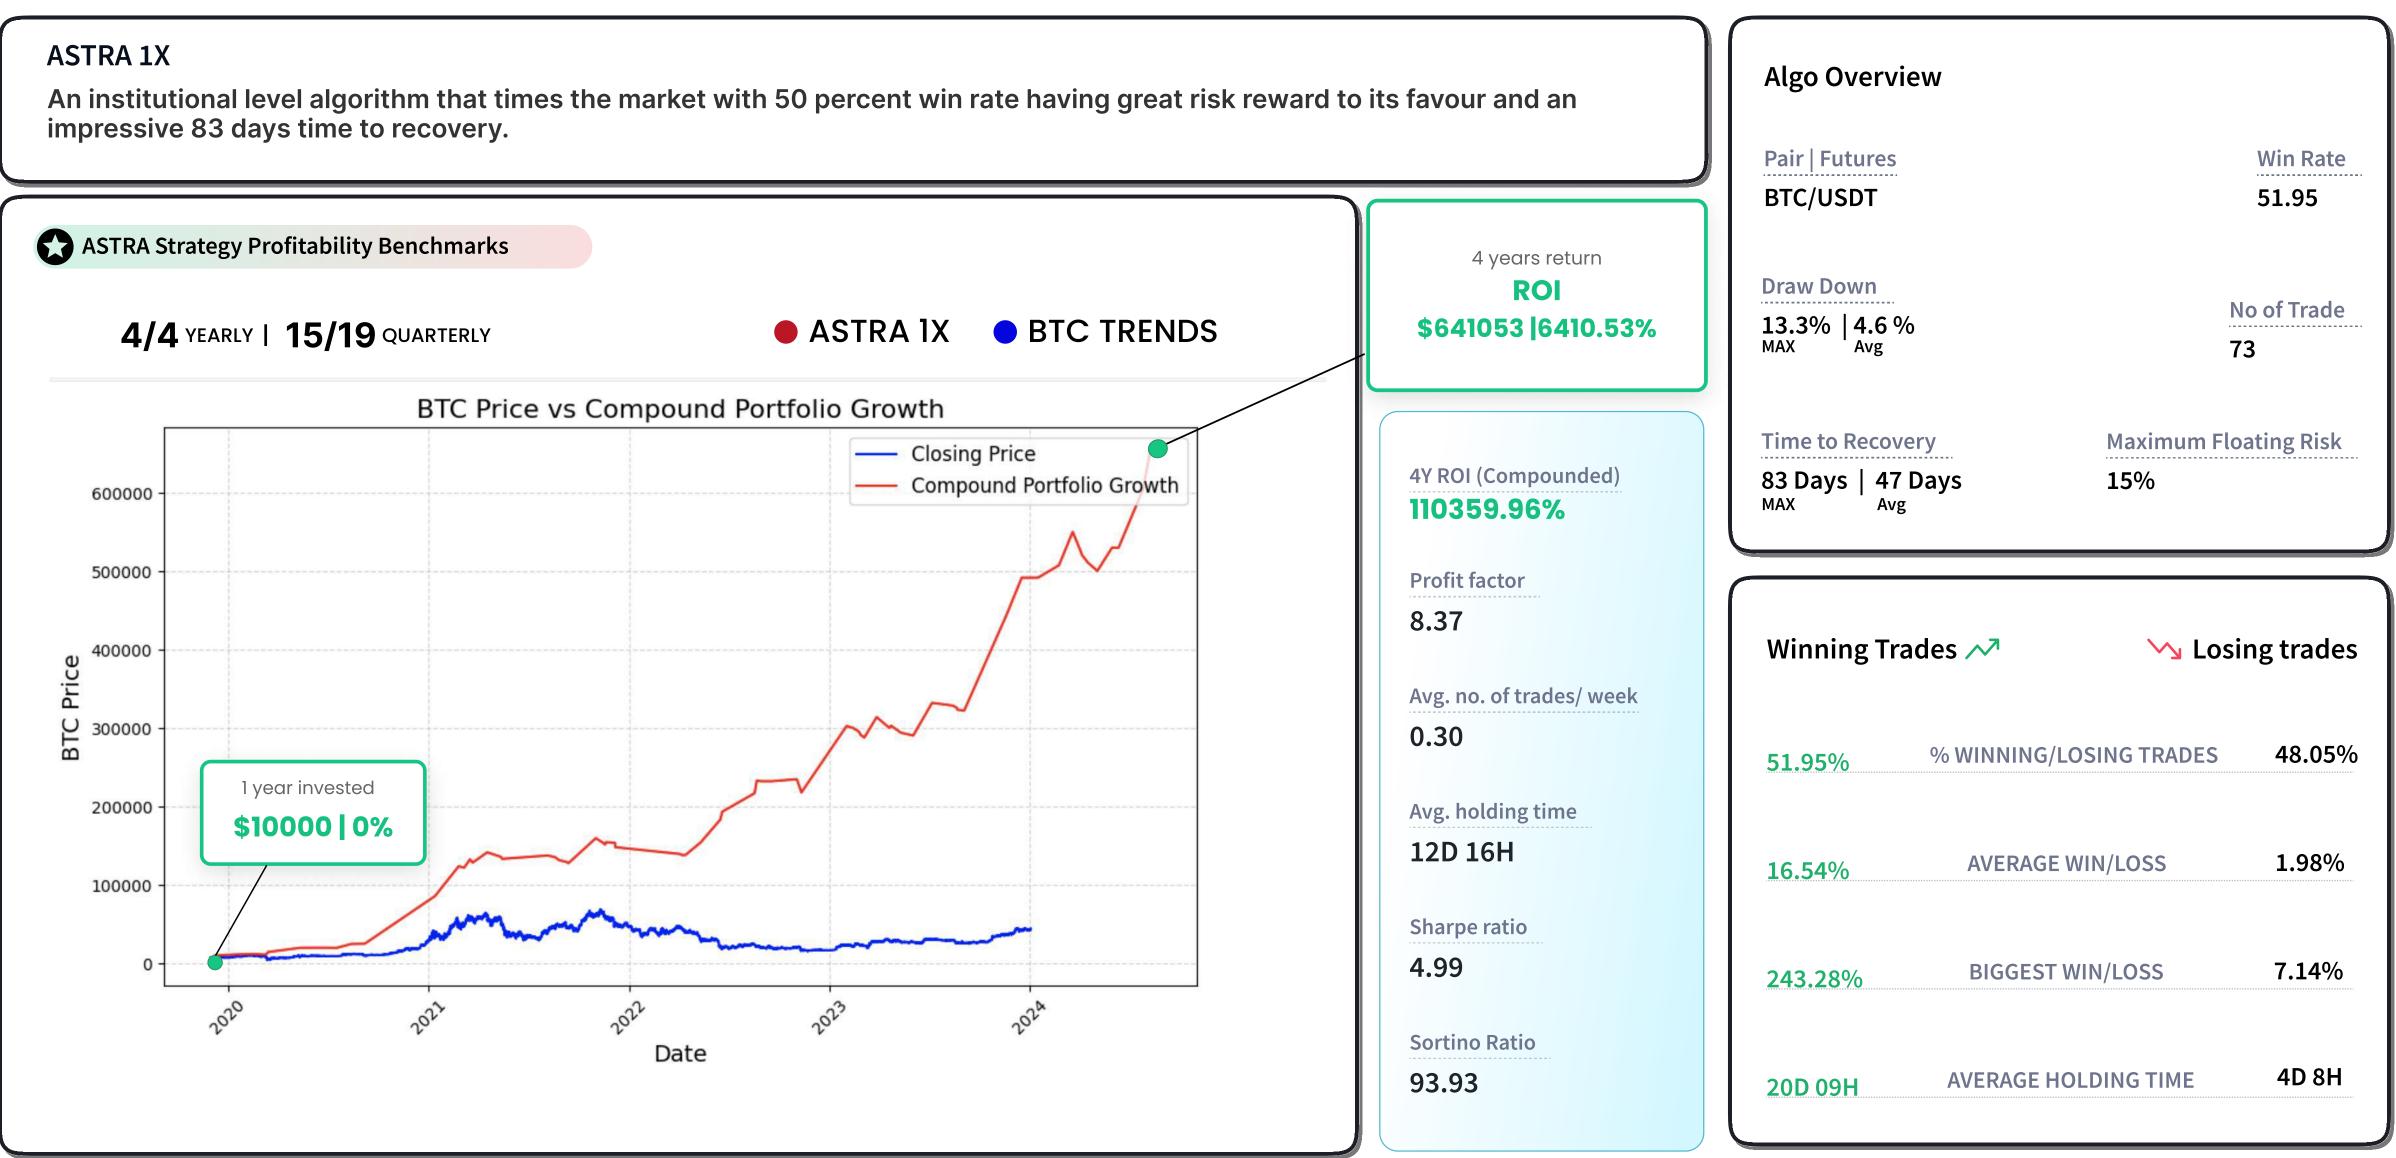

# **ASTRA: 1X COMPOUNDED STATISTICS**

|    | Initial<br>Balance | Final<br>Balance | Profit(%) | Benchmark | Benchmark<br>Beaten? |            | From       | Total<br>Trades | Long<br>Trades | Short<br>Trades | Win<br>Rate | Maximum<br>Holding Time | Average<br>Holding Time |
|----|--------------------|------------------|-----------|-----------|----------------------|------------|------------|-----------------|----------------|-----------------|-------------|-------------------------|-------------------------|
| 1  | \$10000            | \$14393.36       | 43.93%    | -10.33%   | Yes                  | 2019-12-31 | 2020-03-31 | 6               | 2              | 4               | 50          | 45 days 00:00:00        | 11 days 00:00:00        |
| 2  | \$14393.36         | \$19871.77       | 38.06%    | 41.30%    | No                   | 2020-03-31 | 2020-06-30 | 3               | 2              | 1               | 66.67       | 50 days 20:00:00        | 20 days 08:40:00        |
| 3  | \$19871.77         | \$25001.48       | 25.81%    | 17.23%    | Yes                  | 2020-06-30 | 2020-09-30 | 3               | 1              | 2               | 66.67       | 22 days 20:00:00        | 8 days 03:20:00         |
| 4  | \$25001.48         | \$25001.48       | 0%        | 171.23%   | -                    | 2020-09-30 | 2020-12-31 | 0               | 0              | 0               | 0           | 0                       | 0                       |
| 5  | \$25001.48         | \$128527.35      | 414.07%   | 104.93%   | Yes                  | 2020-12-31 | 2021-03-31 | 5               | 5              | 0               | 60          | 123 days 02:00:00       | 32 days 14:48:00        |
| 6  | \$128527.35        | \$133265.74      | 3.68%     | -39.19%   | Yes                  | 2021-03-31 | 2021-06-30 | 3               | 2              | 1               | 33.33       | 19 days 10:00:00        | 7 days 08:40:00         |
| 7  | \$133265.74        | \$127732.88      | -4.15%    | 19.82%    | No                   | 2021-06-30 | 2021-09-30 | 5               | 3              | 2               | 20          | 64 days 04:00:00        | 15 days 13:12:00        |
| 8  | \$127732.88        | \$148147.77      | 15.98%    | 9.67%     | Yes                  | 2021-09-30 | 2021-12-31 | 6               | 2              | 4               | 33.33       | 44 days 00:00:00        | 8 days 08:00:00         |
| 9  | \$148147.77        | \$148147.77      | 0%        | -2.77%    | -                    | 2021-12-31 | 2022-03-31 | 0               | 0              | 0               | 0           | 0                       | 0                       |
| 10 | \$148147.77        | \$193381.96      | 30.53%    | -57.77%   | Yes                  | 2022-03-31 | 2022-06-30 | 7               | 1              | 6               | 57.14       | 101 days 12:00:00       | 16 days 08:00:00        |
| 11 | \$193381.96        | \$232258.60      | 20.10%    | -2.53%    | Yes                  | 2022-06-30 | 2022-09-30 | 4               | 1              | 3               | 50          | 52 days 14:00:00        | 14 days 12:00:00        |
| 12 | \$232258.60        | \$217999.30      | -6.13%    | -15.06%   | Yes                  | 2022-09-30 | 2022-12-31 | 2               | 1              | 1               | 50          | 27 days 14:00:00        | 13 days 21:00:00        |
| 13 | \$217999.30        | \$314069.82      | 44.06%    | 69.89%    | No                   | 2022-12-31 | 2023-03-31 | 6               | 3              | 3               | 33.33       | 67 days 06:00:00        | 14 days 05:40:00        |
| 14 | \$314069.82        | \$290618.45      | -7.46%    | 7.94%     | No                   | 2023-03-31 | 2023-06-30 | 4               | 1              | 3               | 25          | 4 days 10:00:00         | 1 days 17:00:00         |
| 15 | \$290618.45        | \$322345.43      | 10.91%    | -11.49%   | Yes                  | 2023-06-30 | 2023-09-30 | 5               | 2              | 3               | 20          | 17 days 00:00:00        | 4 days 08:00:00         |
| 16 | \$322345.43        | \$491877.55      | 52.59%    | 57.02%    | No                   | 2023-09-30 | 2023-12-31 | 3               | 3              | 0               | 66.67       | 63 days 06:00:00        | 28 days 16:00:00        |
| 17 | \$491877.55        | \$550439.51      | 11.90%    | 66.05%    | No                   | 2023-12-31 | 2024-03-31 | 3               | 2              | 1               | 100         | 15 days 20:00:00        | 8 days 15:20:00         |
| 18 | \$550439.51        | \$530054.46      | -3.70%    | -13.03%   | Yes                  | 2024-03-31 | 2024-06-30 | 6               | 3              | 3               | 16.67       | 21 days 22:00:00        | 5 days 14:40:00         |
| 19 | \$530054.46        | \$651053.40      | 22.82%    | 6.19%     | Yes                  | 2024-06-30 | 2024-09-30 | 2               | 1              | 1               | 100         | 13 days 16:00:00        | 7 days 18:00:00         |