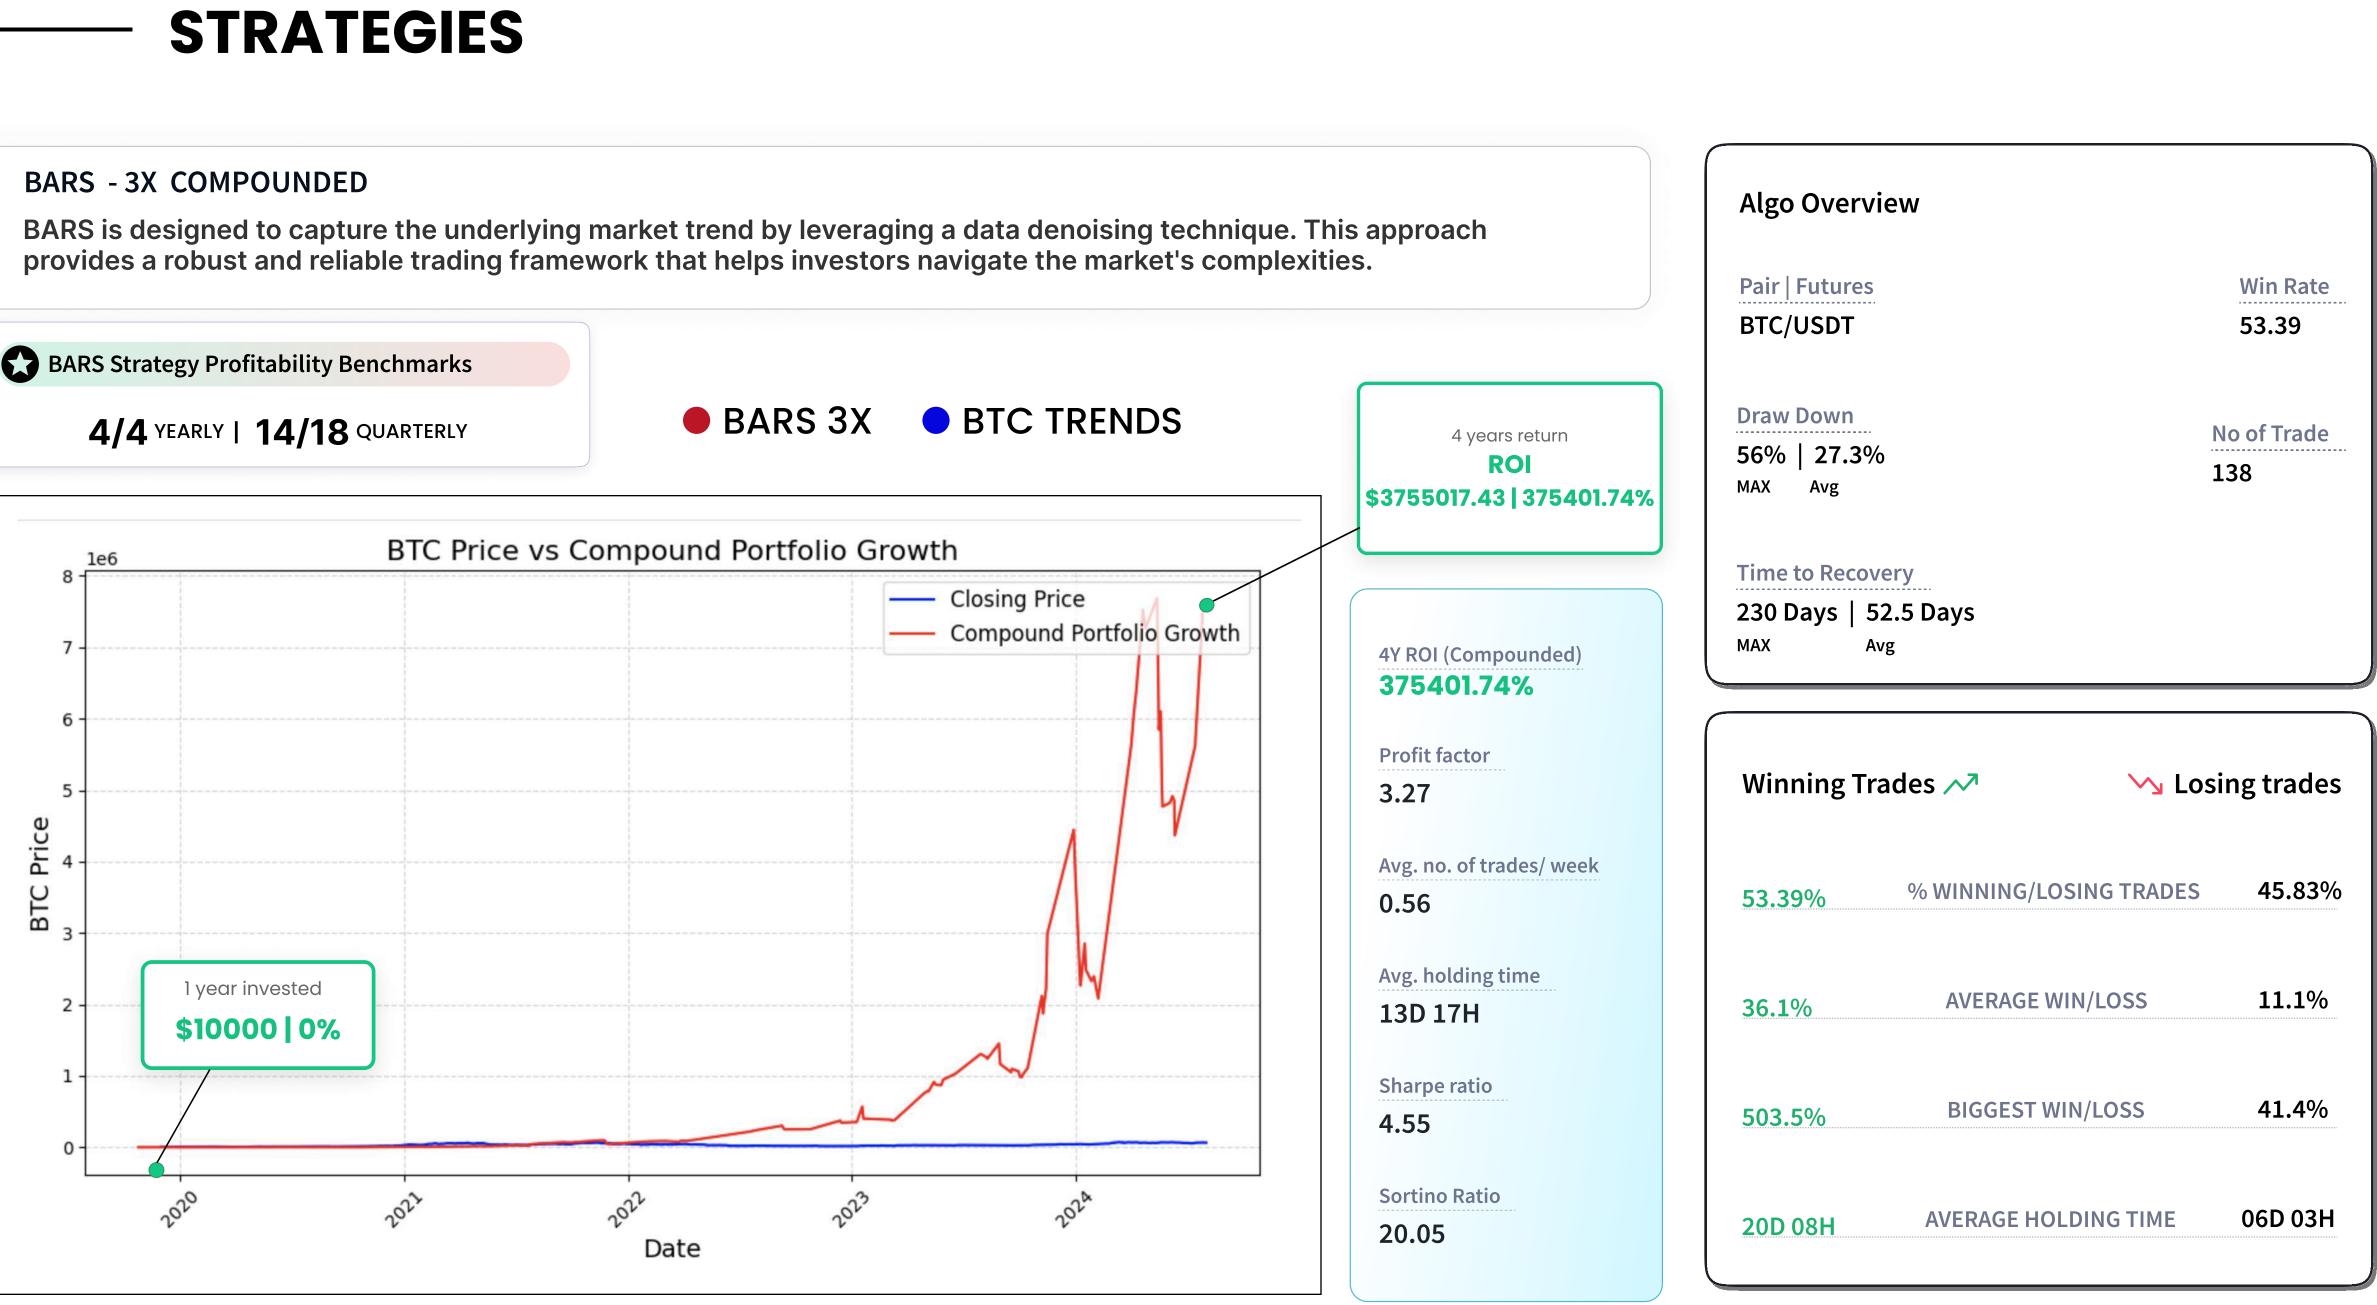

### **BARS: 3X COMPOUNDED STATISTICS**

|    | Initial<br>Balance | Final<br>Balance | Profit(%) | Benchmark | Benchmark<br>Beaten? | From                                    | Total<br>Trades | Long<br>Trades | Short<br>Trades | Win<br>Rate | Maximum<br>Holding Time | Average<br>Holding Time |
|----|--------------------|------------------|-----------|-----------|----------------------|-----------------------------------------|-----------------|----------------|-----------------|-------------|-------------------------|-------------------------|
| 1  | \$10000            | \$10575.74       | 5.75%     | -10.90%   | Yes                  | 31-12-2019 05:30:00 30-03-2020 05:30:00 | 8               | 4              | 4               | 37.5        | 76 days 00:00:00        | 18 days 09:00:00        |
| 2  | \$10575.74         | \$22876.39       | 116.31%   | 42.55%    | Yes                  | 31-03-2020 05:30:00 30-06-2020 05:30:00 | 6               | 4              | 2               | 50          | 40 days 00:00:00        | 16 days 00:00:00        |
| 3  | \$22876.39         | \$31357.60       | 37.07%    | 17.92%    | Yes                  | 30-06-2020 05:30:00 30-09-2020 05:30:00 | 11              | 5              | 6               | 63.64       | 38 days 00:00:00        | 8 days 10:54:32         |
| 4  | \$31357.60         | \$16541.23       | -47.24%   | 168.39%   | No                   | 30-09-2020 05:30:00 31-12-2020 05:30:00 | 6               | 3              | 3               | 16.67       | 7 days 00:00:00         | 4 days 08:00:00         |
| 5  | \$16541.23         | \$111275.71      | 572.71%   | 103.08%   | Yes                  | 31-12-2020 05:30:00 31-03-2021 05:30:00 | 7               | 4              | 3               | 57.14       | 100 days 00:00:00       | 22 days 10:17:08        |
| 6  | \$111275.71        | \$142636.92      | 28.18%    | -40.33%   | Yes                  | 31-03-2021 05:30:00 30-06-2021 05:30:00 | 10              | 6              | 4               | 60          | 15 days 00:00:00        | 4 days 09:36:00         |
| 7  | \$142636.92        | \$709593.47      | 397.48%   | 25.05%    | Yes                  | 30-06-2021 05:30:00 30-09-2021 05:30:00 | 3               | 2              | 1               | 100         | 75 days 00:00:00        | 43 days 08:00:00        |
| 8  | \$709593.47        | \$459964.16      | -35.17%   | 5.46%     | No                   | 30-09-2021 05:30:00 31-12-2021 05:30:00 | 7               | 4              | 3               | 28.57       | 49 days 00:00:00        | 10 days 13:42:51        |
| 9  | \$459964.16        | \$895543.56      | 94.69%    | -1.52%    | Yes                  | 31-12-2021 05:30:00 31-03-2022 05:30:00 | 5               | 3              | 2               | 80          | 66 days 00:00:00        | 24 days 00:00:00        |
| 10 | \$895543.56        | \$870390.03      | -2.80%    | -56.18%   | Yes                  | 31-03-2022 05:30:00 30-06-2022 05:30:00 | 2               | 1              | 1               | 50          | 4 days 00:00:00         | 3 days 00:00:00         |
| 11 | \$870390.03        | \$2509067.09     | 188.26%   | -2.60%    | Yes                  | 30-06-2022 05:30:00 30-09-2022 05:30:00 | 4               | 2              | 2               | 75          | 104 days 00:00:00       | 40 days 06:00:00        |
| 12 | \$2509067.09       | \$3448896.68     | 37.45%    | -14.82%   | Yes                  | 30-09-2022 05:30:00 31-12-2022 05:30:00 | 4               | 2              | 2               | 75          | 43 days 00:00:00        | 23 days 06:00:00        |
| 13 | \$3448896.68       | \$3822032.78     | 10.81%    | 72.07%    | No                   | 31-12-2022 05:30:00 31-03-2023 05:30:00 | 6               | 3              | 3               | 50          | 45 days 00:00:00        | 14 days 12:00:00        |
| 14 | \$3822032.78       | \$10304060.60    | 169.59%   | 7.04%     | Yes                  | 31-03-2023 05:30:00 30-06-2023 05:30:00 | 8               | 4              | 4               | 62.5        | 48 days 00:00:00        | 12 days 09:00:00        |
| 15 | \$10304060.60      | \$10984814.32    | 6.60%     | -11.51%   | Yes                  | 30-06-2023 05:30:00 30-09-2023 05:30:00 | 7               | 4              | 3               | 42.86       | 41 days 00:00:00        | 13 days 03:25:42        |
| 16 | \$10984814.32      | \$44446483.73    | 304.61%   | 56.82%    | Yes                  | 30-09-2023 05:30:00 31-12-2023 05:30:00 | 13              | 7              | 6               | 61.54       | 43 days 00:00:00        | 7 days 18:27:41         |
| 17 | \$44446483.73      | \$20836784.2     | -53.11%   | 68.57%    | No                   | 31-12-2023 05:30:00 31-03-2024 05:30:00 | 10              | 5              | 5               | 30          | 9 days 00:00:00         | 4 days 00:00:00         |
| 18 | \$20836784.2       | \$43666669.43    | 109.56%   | -11.93    | Yes                  | 31-03-2024 05:30:00 30-06-2024 05:30:00 | 15              | 8              | 7               | 53.33       | 54 days 00:00:00        | 8 days 08:00:00         |

# **STRATEGIES** 4/4 YEARLY | 16/18 QUARTERLY BTC Price vs Compound Portfolio Growth 400000 — Closing Price 350000