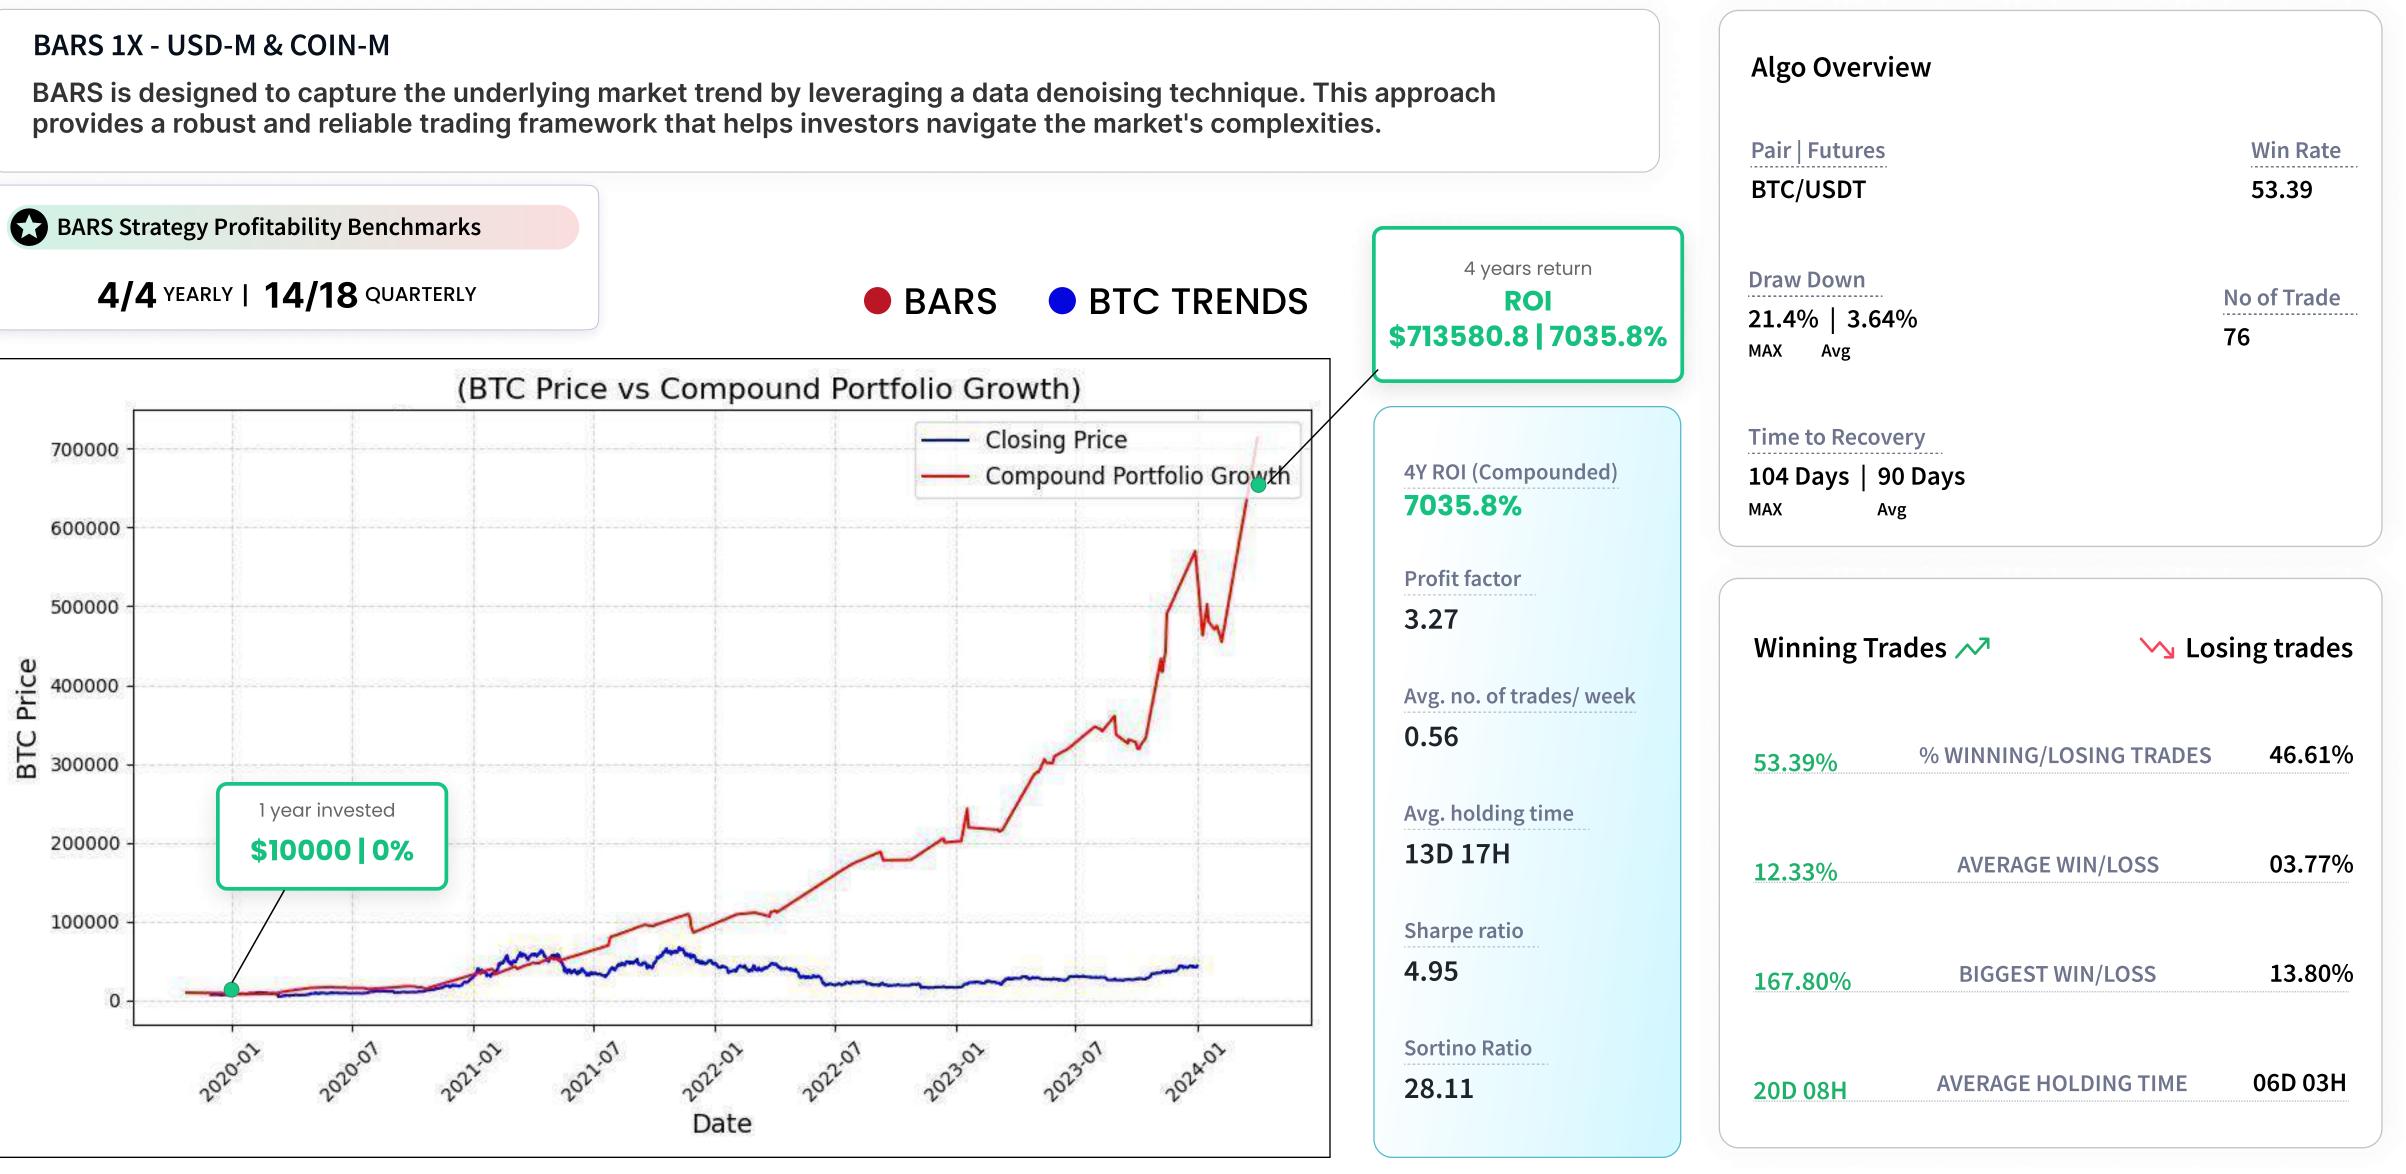

# **BARS: 1X COMPOUNDED STATISTICS**

|   | Initial<br>Balance | Final<br>Balance | Profit(%) | Benchmark | Benchmark<br>Beaten? | From                                    | Total<br>Trades | Long<br>Trades | Short<br>Trades | Win<br>Rate | Maximum<br>Holding Time | Average<br>Holding Time |
|---|--------------------|------------------|-----------|-----------|----------------------|-----------------------------------------|-----------------|----------------|-----------------|-------------|-------------------------|-------------------------|
|   | \$10000            | \$11294.39       | 12.94%    | -10.90%   | Yes                  | 31-12-2019 05:30:00 30-03-2020 05:30:00 | 8               | 4              | 4               | 37.5        | 76 days 00:00:00        | 18 days 09:00:00        |
| 2 | \$11294.39         | \$15903.78       | 40.81%    | 42.55%    | No                   | 31-03-2020 05:30:00 30-06-2020 05:30:00 | 6               | 4              | 2               | 50          | 40 days 00:00:00        | 16 days 00:00:00        |
| 3 | \$15903.78         | \$18058.04       | 13.54%    | 17.92%    | No                   | 30-06-2020 05:30:00 30-09-2020 05:30:00 | 11              | 5              | 6               | 63.64       | 38 days 00:00:00        | 8 days 10:54:32         |
| 1 | \$18058.04         | \$14963.44       | -17.13    | 168.39%   | No                   | 30-09-2020 05:30:00 31-12-2020 05:30:00 | 6               | 3              | 3               | 16.67       | 7 days 00:00:00         | 4 days 08:00:00         |
| 5 | \$14963.44         | \$45715.17       | 205.51%   | 103.08%   | Yes                  | 31-12-2020 05:30:00 31-03-2021 05:30:00 | 7               | 4              | 3               | 57.14       | 100 days 00:00:00       | 22 days 10:17:08        |
| 5 | \$45715.17         | \$50377.72       | 10.19%    | -40.33%   | Yes                  | 31-03-2021 05:30:00 30-06-2021 05:30:00 | 10              | 6              | 4               | 60          | 15 days 00:00:00        | 4 days 09:36:00         |
| 7 | \$50377.72         | \$96070.90       | 90.70%    | 25.05%    | Yes                  | 30-06-2021 05:30:00 30-09-2021 05:30:00 | 3               | 2              | 1               | 100         | 75 days 00:00:00        | 43 days 08:00:00        |
| 8 | \$96070.90         | \$86219.83       | -10.25%   | 5.46%     | No                   | 30-09-2021 05:30:00 31-12-2021 05:30:00 | 7               | 4              | 3               | 28.57       | 49 days 00:00:00        | 10 days 13:42:51        |
| 2 | \$86219.83         | \$112758.48      | 30.78%    | -1.52%    | Yes                  | 31-12-2021 05:30:00 31-03-2022 05:30:00 | 5               | 3              | 2               | 80          | 66 days 00:00:00        | 24 days 00:00:00        |
| 0 | \$112758.48        | \$111762.44      | -0.88%    | -56.18%   | Yes                  | 31-03-2022 05:30:00 30-06-2022 05:30:00 | 2               | 1              | 1               | 50          | 4 days 00:00:00         | 3 days 00:00:00         |
| 1 | \$111762.44        | \$177909.71      | 59.18%    | -2.60%    | Yes                  | 30-06-2022 05:30:00 30-09-2022 05:30:00 | 4               | 2              | 2               | 75          | 104 days 00:00:00       | 40 days 06:00:00        |
| 2 | \$177909.71        | \$200531.40      | 12.71%    | -14.82%   | Yes                  | 30-09-2022 05:30:00 31-12-2022 05:30:00 | 4               | 2              | 2               | 75          | 43 days 00:00:00        | 23 days 06:00:00        |
| 3 | \$200531.40        | \$215847.98      | 7.63%     | 72.07%    | No                   | 31-12-2022 05:30:00 31-03-2023 05:30:00 | 6               | 3              | 3               | 50          | 45 days 00:00:00        | 14 days 12:00:00        |
| 4 | \$215847.98        | \$318961.14      | 47.77%    | 7.04%     | Yes                  | 31-03-2023 05:30:00 30-06-2023 05:30:00 | 8               | 4              | 4               | 62.5        | 48 days 00:00:00        | 12 days 09:00:00        |
| 5 | \$318961.14        | \$331116.96      | 3.81%     | -11.51%   | Yes                  | 30-06-2023 05:30:00 30-09-2023 05:30:00 | 7               | 4              | 3               | 42.86       | 41 days 00:00:00        | 13 days 03:25:42        |
| 6 | \$331116.96        | \$570031.05      | 72.15%    | 56.82%    | Yes                  | 30-09-2023 05:30:00 31-12-2023 05:30:00 | 13              | 7              | 6               | 61.54       | 43 days 00:00:00        | 7 days 18:27:41         |
| 7 | \$570031.05        | \$454807.90      | -20.21%   | 68.57%    | No                   | 31-12-2023 05:30:00 31-03-2024 05:30:00 | 10              | 5              | 5               | 30          | 9 days 00:00:00         | 4 days 00:00:00         |
| 8 | \$454807.90        | \$665412.27      | 46.30%    | -11.93    | Yes                  | 31-03-2024 05:30:00 30-06-2024 05:30:00 | 15              | 8              | 7               | 53.33       | 54 days 00:00:00        | 8 days 08:00:00         |