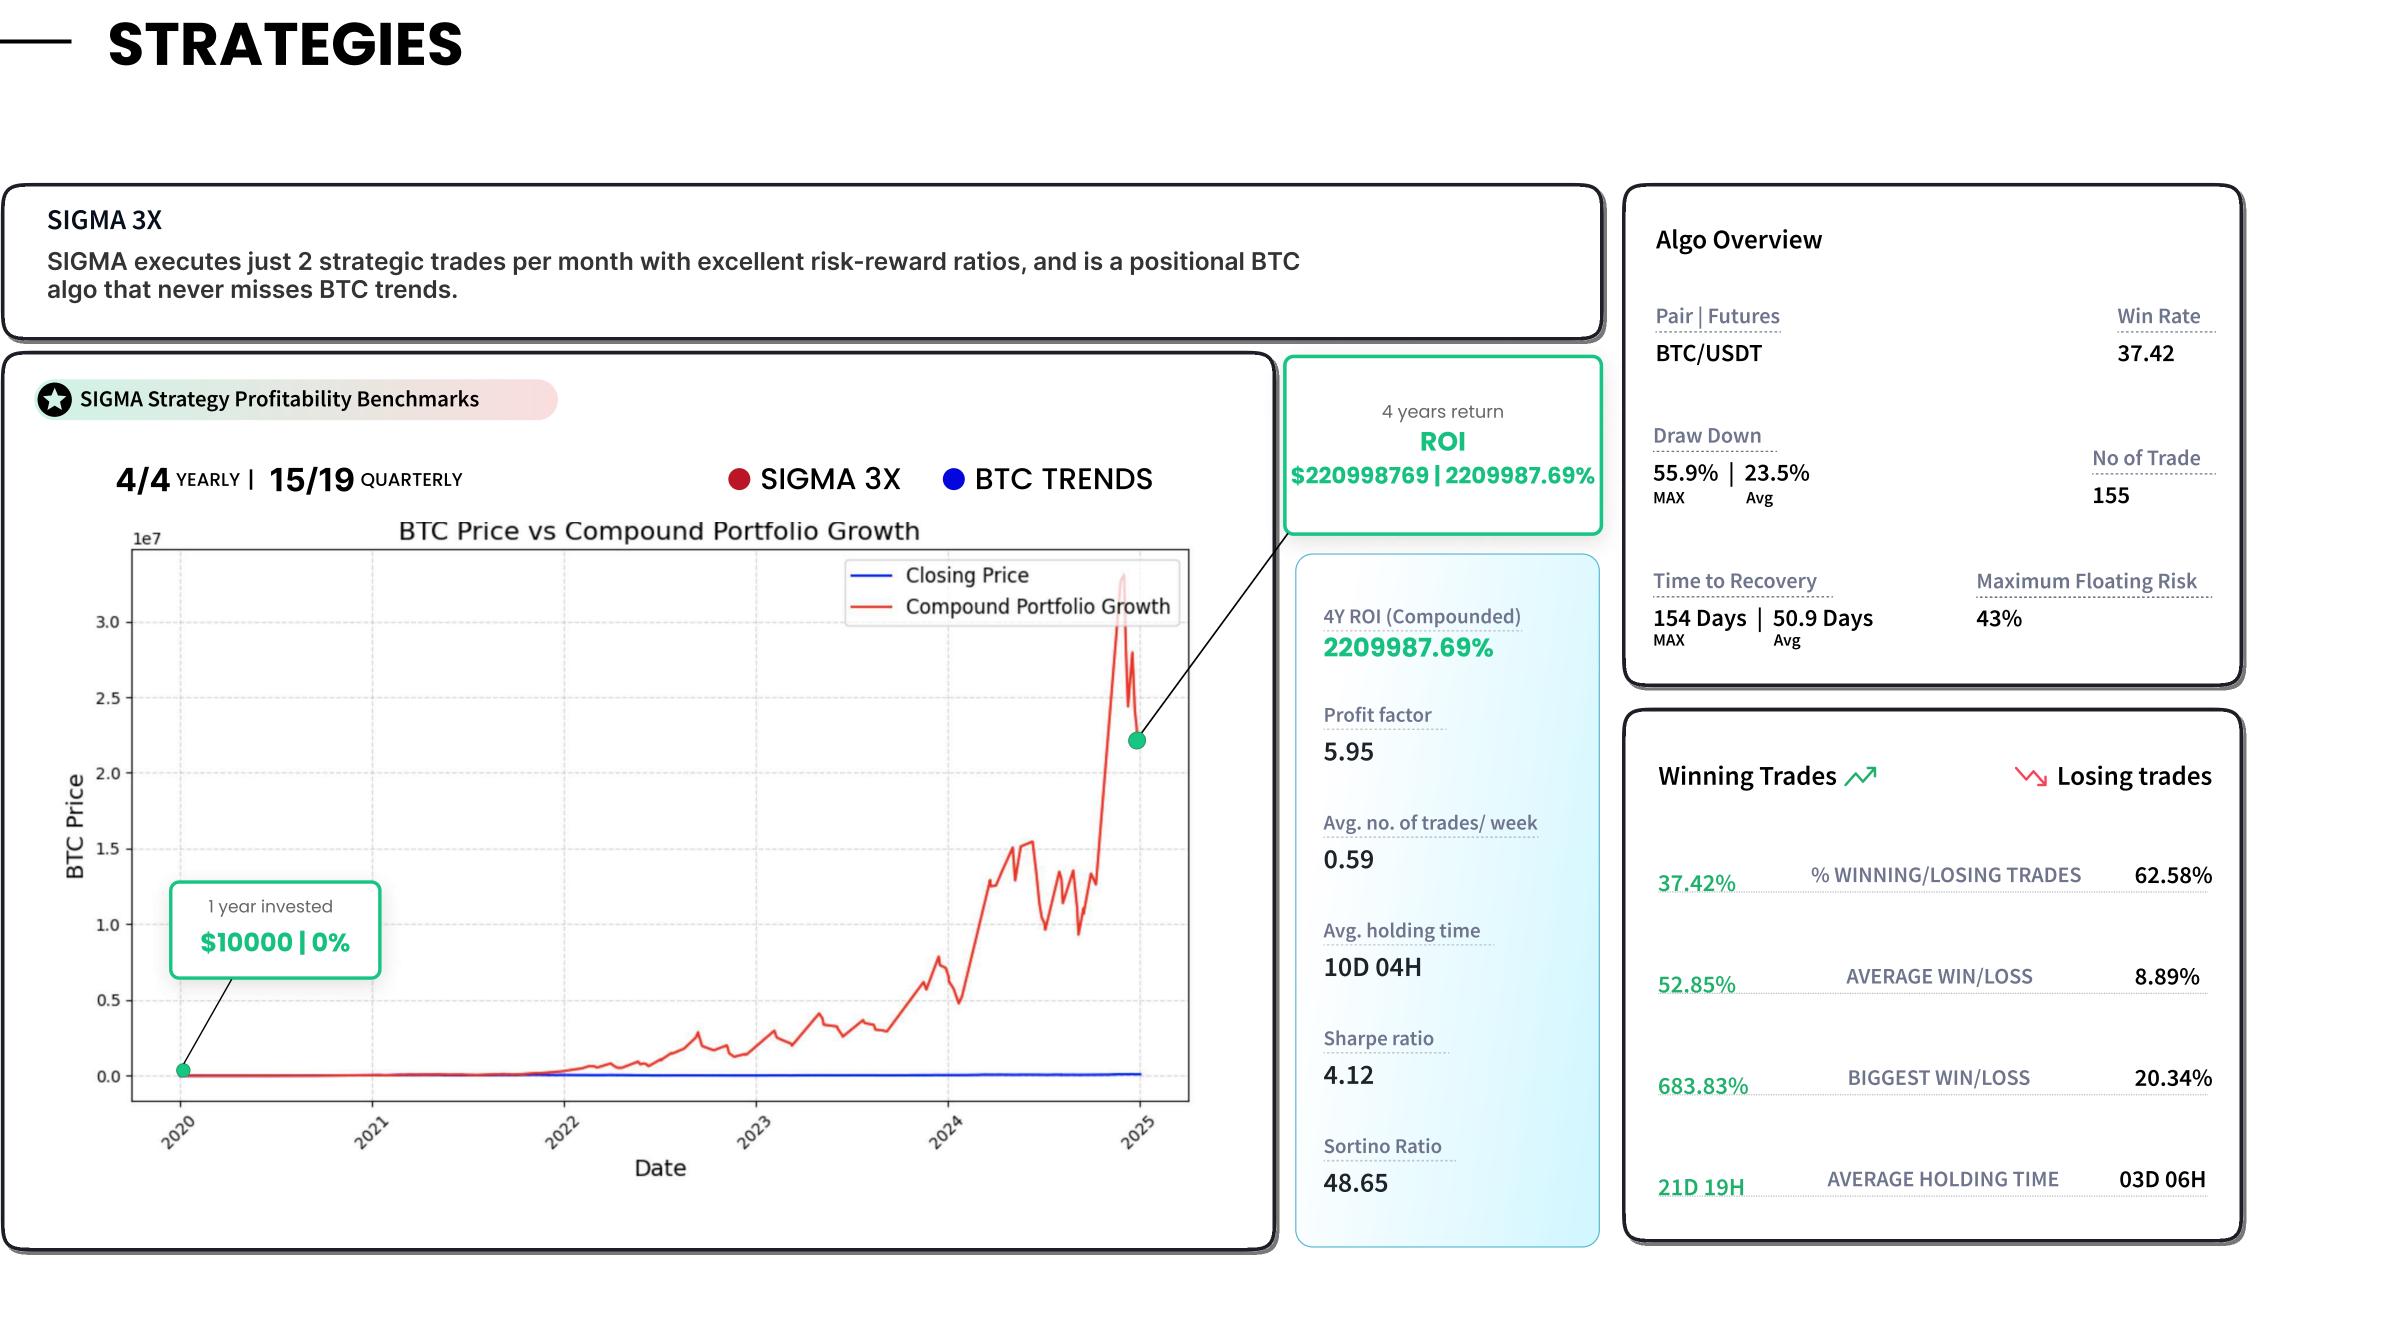

### **SIGMA: 3X COMPOUNDED STATISTICS**

|    | Initial<br>Balance | Final<br>Balance | Profit(%) | Benchmark | Benchmark<br>Beaten? |            | From       | Total<br>Trades | Long<br>Trades | Short<br>Trades | Win<br>Rate | Maximum<br>Holding Time | Average<br>Holding Time |
|----|--------------------|------------------|-----------|-----------|----------------------|------------|------------|-----------------|----------------|-----------------|-------------|-------------------------|-------------------------|
| 0  | \$10000            | \$17362.93       | 73.62%    | -11.29%   | Yes                  | 2020-01-01 | 2020-04-01 | 11              | 9              | 2               | 54.55       | 16 days 12:30:00        | 6 days 10:23:10         |
| 1  | \$17362.93         | \$42644.91       | 145.60%   | 43.15%    | Yes                  | 2020-04-01 | 2020-07-01 | 3               | 3              | 0               | 66.67       | 53 days 20:15:00        | 28 days 03:15:00        |
| 2  | \$42644.91         | \$54034.68       | 26.70%    | 18.55%    | Yes                  | 2020-07-01 | 2020-10-01 | 5               | 4              | 1               | 40          | 54 days 10:45:00        | 14 days 17:21:00        |
| 3  | \$54034.68         | \$54034.68       | 0%        | 171.23%   | -                    | 2020-10-01 | 2021-01-01 | 0               | 0              | 0               | 0           | 0                       | 0                       |
| 4  | \$54034.68         | \$564534.07      | 944.76%   | 105.11%   | Yes                  | 2021-01-01 | 2021-04-01 | 11              | 11             | 0               | 36.36       | 118 days 19:15:00       | 15 days 07:36:49        |
| 5  | \$564534.07        | \$648373.07      | 14.85%    | -41.00%   | Yes                  | 2021-04-01 | 2021-07-01 | 12              | 9              | 3               | 50          | 21 days 01:45:00        | 4 days 20:58:45         |
| 6  | \$648373.07        | \$680133.57      | 4.89%     | 25.55%    | No                   | 2021-07-01 | 2021-10-01 | 12              | 9              | 3               | 8.33        | 48 days 09:30:00        | 5 days 15:51:15         |
| 7  | \$680133.57        | \$2880529.15     | 323.52%   | 5.95%     | Yes                  | 2021-10-01 | 2022-01-01 | 4               | 3              | 1               | 75          | 41 days 19:30:00        | 21 days 01:22:30        |
| 8  | \$2880529.15       | \$8147354.54     | 182.84%   | -1.55%    | Yes                  | 2022-01-01 | 2022-04-01 | 5               | 3              | 2               | 60          | 38 days 02:30:00        | 18 days 01:51:00        |
| 9  | \$8147354.54       | \$6311718.94     | -22.53%   | -56.78%   | Yes                  | 2022-04-01 | 2022-07-01 | 11              | 8              | 3               | 27.27       | 30 days 09:30:00        | 4 days 22:58:38         |
| 10 | \$6311718.94       | \$19507049.17    | 209.06%   | -1.33%    | Yes                  | 2022-07-01 | 2022-10-01 | 12              | 7              | 5               | 50          | 21 days 11:00:00        | 7 days 10:15:00         |
| 11 | \$19507049.17      | \$14237721.77    | -27.01%   | -15.06%   | No                   | 2022-10-01 | 2023-01-01 | 8               | 6              | 2               | 37.5        | 24 days 13:00:00        | 9 days 10:45:00         |
| 12 | \$14237721.77      | \$19776750.96    | 38.90%    | 72.49%    | No                   | 2023-01-01 | 2023-04-01 | 5               | 3              | 2               | 20          | 47 days 13:00:00        | 15 days 15:24:00        |
| 13 | \$19776750.96      | \$25786546.7     | 30.38%    | 6.83%     | Yes                  | 2023-04-01 | 2023-07-01 | 7               | 5              | 2               | 14.29       | 50 days 23:45:00        | 12 days 11:27:51        |
| 14 | \$25786546.7       | \$29141673.96    | 13.01%    | -11.41%   | Yes                  | 2023-07-01 | 2023-10-01 | 7               | 5              | 2               | 14.29       | 38 days 19:30:00        | 11 days 06:19:17        |
| 15 | \$29141673.96      | \$71287061.15    | 144.62%   | 57.73%    | Yes                  | 2023-10-01 | 2024-01-01 | 5               | 5              | 0               | 40          | 69 days 21:45:00        | 21 days 10:27:00        |
| 16 | \$71287061.15      | \$125125108.7    | 75.52%    | 67.47%    | Yes                  | 2024-01-01 | 2024-04-01 | 7               | 5              | 2               | 28.57       | 52 days 20:15:00        | 10 days 07:57:51        |
| 17 | \$125125108.7      | \$104337254.9    | -16.61%   | -12.08%   | No                   | 2024-04-01 | 2024-07-01 | 9               | 8              | 1               | 55.56       | 22 days 01:30:00        | 9 days 23:08:20         |
| 18 | \$104337254.9      | \$133525843.3    | 27.97%    | 0.91%     | Yes                  | 2024-07-01 | 2024-10-01 | 12              | 8              | 4               | 33.33       | 26 days 08:45:00        | 6 days 16:01:15         |
| 19 | \$133525843.3      | \$220999769.4    | 65.51%    | 48.16%    | Yes                  | 2024-10-01 | 2025-01-01 | 9               | 8              | 1               | 33.33       | 45 days 12:15:00        | 7 days 21:15:00         |