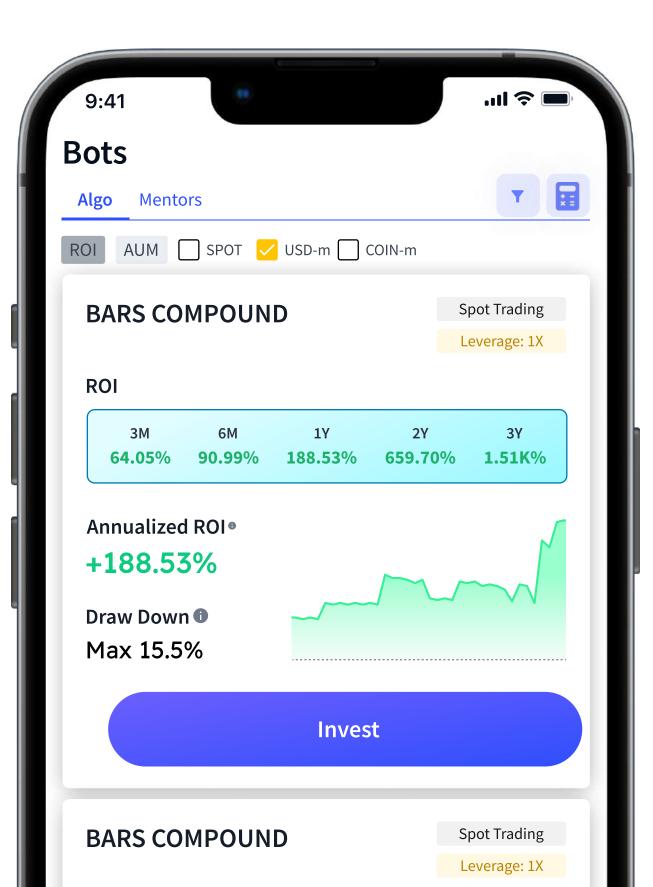

| 9:41                                                     | COMPONI                                   |                  |                               |
|----------------------------------------------------------|-------------------------------------------|------------------|-------------------------------|
| < BAR                                                    | COMPOUN                                   | D                | 7D -                          |
| BAR COMPO                                                |                                           |                  | Section Following             |
| The most accurate tr<br>analysis and <b>Read I</b><br>OI | ader in the history of unt<br><b>lore</b> | rade, UT BRAVO § | gives technical               |
| 3M<br>64.05%                                             | 6M 1Y<br>90.99% 188.53%                   | 2Y<br>653.70%    | 3Y<br>1.51K%                  |
| air   Futures                                            | AUM                                       |                  | Time to recovery              |
| BTC/USDT                                                 | 2.6M USD                                  | Т                | 90 Days                       |
| Draw Down                                                | No of Trade                               |                  | Total Trade Volume            |
| L2%   3%                                                 | 76                                        |                  | 691 (BTC)                     |
| iharpe Ratio                                             | Win Rate                                  |                  |                               |
| 1.95                                                     | 53.39%                                    |                  |                               |
|                                                          |                                           | +1.51K%          | +7700.1                       |
| Drder History                                            | 90% 66% 99% 90% 66%                       | 92% 90% 75% 64%  | 45% 30% 35% 8%                |
| STCUSD_PERP                                              |                                           |                  | <                             |
| Buy                                                      |                                           |                  |                               |
| Dpen Date/time<br>Clos date/time                         |                                           |                  | 9-20 17:59:15                 |
| los date/time                                            |                                           |                  | 0-02 19:09:15<br>mount (Cont) |
| 37155.5000                                               |                                           | rotal a          | 9687.4600                     |
| 1155.5000                                                |                                           |                  |                               |