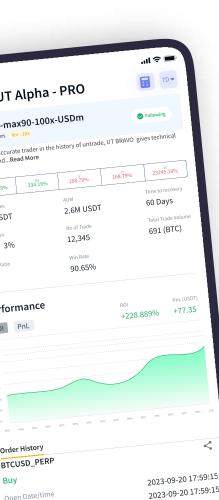

# **ALPHA AS A SERVICE** MFT MULTI STRATEGY PODSHOP

| BAR COM                                        | MPOUND                           |                                             |                             |                  |
|------------------------------------------------|----------------------------------|---------------------------------------------|-----------------------------|------------------|
| 17K Followe                                    |                                  | -                                           |                             |                  |
| This strategy capitalizing                     | / prioritizes p<br>on longer-ter | oositional trading, f<br>m trends in the ma | ocusing on identi<br>arket. | fying and        |
| Annualized                                     | ROI®                             | Profit factor                               | Avg.                        | no. of trades/ v |
| <b>188.53</b> %                                |                                  | 3.27                                        | 0.5                         | 6                |
| 700000<br>600000<br>500000<br>400000<br>300000 |                                  | r invested<br>000   0%                      |                             |                  |
|                                                |                                  |                                             |                             |                  |
| 100000                                         |                                  |                                             | $\sim$                      |                  |
| 0                                              | 2020-0                           | 1 2020-07                                   | 2021-01                     | 2021-07          |
|                                                |                                  | Q1                                          |                             | Q2               |
| 2024                                           |                                  | +32%                                        |                             | -46.6%           |
|                                                |                                  |                                             |                             | -40 61%          |