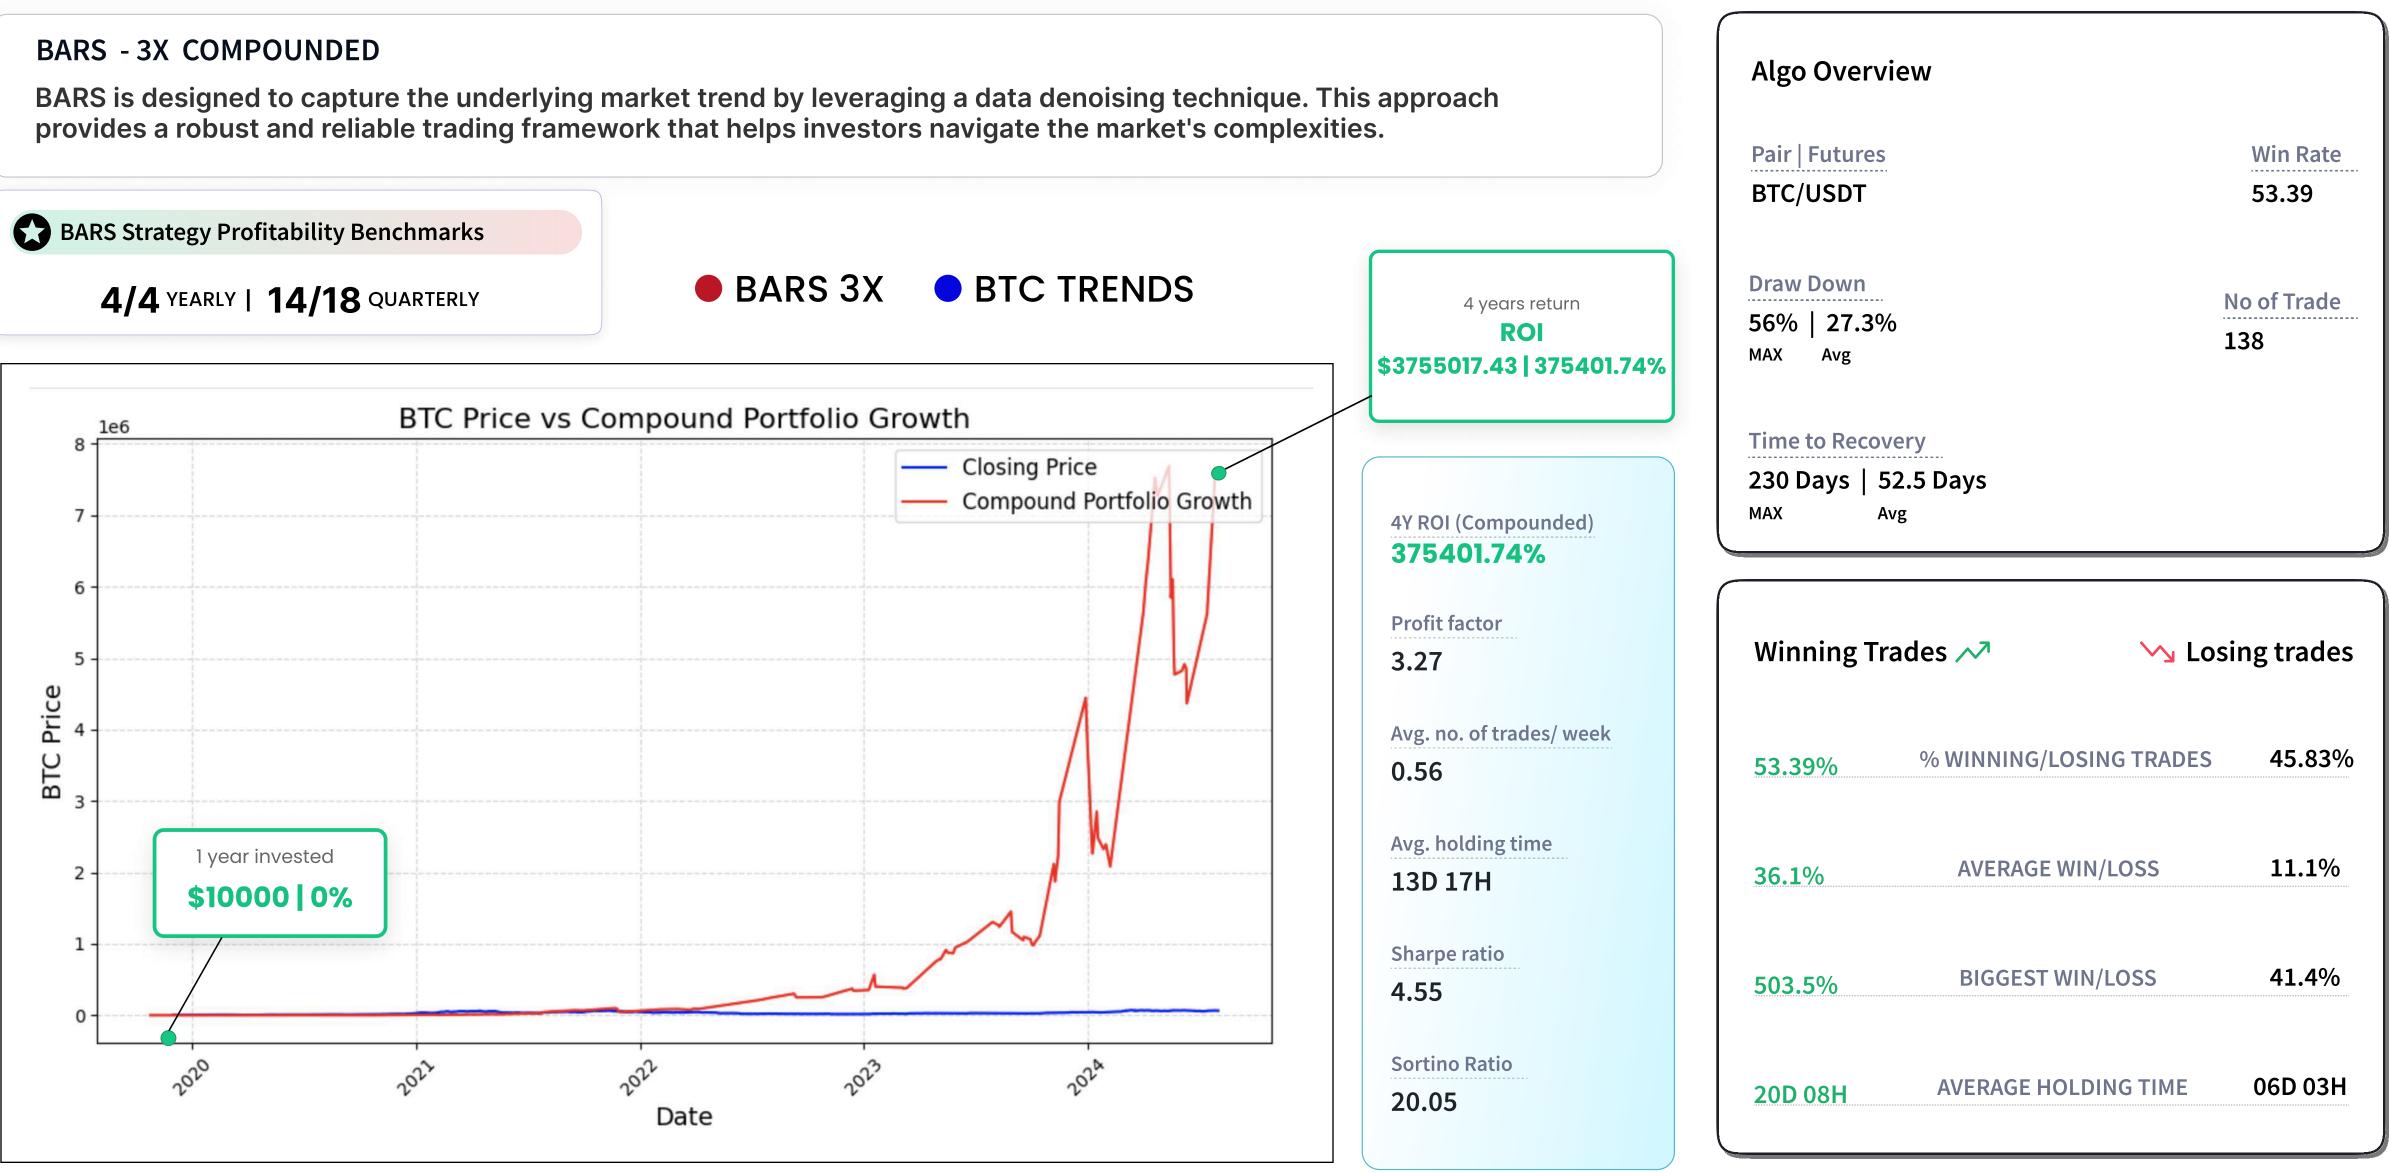

### **BARS: 3X COMPOUNDED STATISTICS**

|    | Initial<br>Balance | Final<br>Balance | Profit(%) | Benchmark | Benchmark<br>Beaten? | From                                    | Total<br>Trades | Long<br>Trades | Short<br>Trades | Win<br>Rate | Maximum<br>Holding Time | Average<br>Holding Time |
|----|--------------------|------------------|-----------|-----------|----------------------|-----------------------------------------|-----------------|----------------|-----------------|-------------|-------------------------|-------------------------|
| 1  | \$10000            | \$10575.74       | 5.75%     | -10.90%   | Yes                  | 31-12-2019 05:30:00 30-03-2020 05:30:00 | 8               | 4              | 4               | 37.5        | 76 days 00:00:00        | 18 days 09:00:00        |
| 2  | \$10575.74         | \$22876.39       | 116.31%   | 42.55%    | Yes                  | 31-03-2020 05:30:00 30-06-2020 05:30:00 | 6               | 4              | 2               | 50          | 40 days 00:00:00        | 16 days 00:00:00        |
| 3  | \$22876.39         | \$31357.60       | 37.07%    | 17.92%    | Yes                  | 30-06-2020 05:30:00 30-09-2020 05:30:00 | 11              | 5              | 6               | 63.64       | 38 days 00:00:00        | 8 days 10:54:32         |
| 4  | \$31357.60         | \$16541.23       | -47.24%   | 168.39%   | No                   | 30-09-2020 05:30:00 31-12-2020 05:30:00 | 6               | 3              | 3               | 16.67       | 7 days 00:00:00         | 4 days 08:00:00         |
| 5  | \$16541.23         | \$111275.71      | 572.71%   | 103.08%   | Yes                  | 31-12-2020 05:30:00 31-03-2021 05:30:00 | 7               | 4              | 3               | 57.14       | 100 days 00:00:00       | 22 days 10:17:08        |
| 6  | \$111275.71        | \$142636.92      | 28.18%    | -40.33%   | Yes                  | 31-03-2021 05:30:00 30-06-2021 05:30:00 | 10              | 6              | 4               | 60          | 15 days 00:00:00        | 4 days 09:36:00         |
| 7  | \$142636.92        | \$709593.47      | 397.48%   | 25.05%    | Yes                  | 30-06-2021 05:30:00 30-09-2021 05:30:00 | 3               | 2              | 1               | 100         | 75 days 00:00:00        | 43 days 08:00:00        |
| 8  | \$709593.47        | \$459964.16      | -35.17%   | 5.46%     | No                   | 30-09-2021 05:30:00 31-12-2021 05:30:00 | 7               | 4              | 3               | 28.57       | 49 days 00:00:00        | 10 days 13:42:51        |
| 9  | \$459964.16        | \$895543.56      | 94.69%    | -1.52%    | Yes                  | 31-12-2021 05:30:00 31-03-2022 05:30:00 | 5               | 3              | 2               | 80          | 66 days 00:00:00        | 24 days 00:00:00        |
| 10 | \$895543.56        | \$870390.03      | -2.80%    | -56.18%   | Yes                  | 31-03-2022 05:30:00 30-06-2022 05:30:00 | 2               | 1              | 1               | 50          | 4 days 00:00:00         | 3 days 00:00:00         |
| 11 | \$870390.03        | \$2509067.09     | 188.26%   | -2.60%    | Yes                  | 30-06-2022 05:30:00 30-09-2022 05:30:00 | 4               | 2              | 2               | 75          | 104 days 00:00:00       | 40 days 06:00:00        |
| 12 | \$2509067.09       | \$3448896.68     | 37.45%    | -14.82%   | Yes                  | 30-09-2022 05:30:00 31-12-2022 05:30:00 | 4               | 2              | 2               | 75          | 43 days 00:00:00        | 23 days 06:00:00        |
| 13 | \$3448896.68       | \$3822032.78     | 10.81%    | 72.07%    | No                   | 31-12-2022 05:30:00 31-03-2023 05:30:00 | 6               | 3              | 3               | 50          | 45 days 00:00:00        | 14 days 12:00:00        |
| 14 | \$3822032.78       | \$10304060.60    | 169.59%   | 7.04%     | Yes                  | 31-03-2023 05:30:00 30-06-2023 05:30:00 | 8               | 4              | 4               | 62.5        | 48 days 00:00:00        | 12 days 09:00:00        |
| 15 | \$10304060.60      | \$10984814.32    | 6.60%     | -11.51%   | Yes                  | 30-06-2023 05:30:00 30-09-2023 05:30:00 | 7               | 4              | 3               | 42.86       | 41 days 00:00:00        | 13 days 03:25:42        |
| 16 | \$10984814.32      | \$44446483.73    | 304.61%   | 56.82%    | Yes                  | 30-09-2023 05:30:00 31-12-2023 05:30:00 | 13              | 7              | 6               | 61.54       | 43 days 00:00:00        | 7 days 18:27:41         |
| 17 | \$44446483.73      | \$20836784.2     | -53.11%   | 68.57%    | No                   | 31-12-2023 05:30:00 31-03-2024 05:30:00 | 10              | 5              | 5               | 30          | 9 days 00:00:00         | 4 days 00:00:00         |
| 18 | \$20836784.2       | \$43666669.43    | 109.56%   | -11.93    | Yes                  | 31-03-2024 05:30:00 30-06-2024 05:30:00 | 15              | 8              | 7               | 53.33       | 54 days 00:00:00        | 8 days 08:00:00         |

# **STRATEGIES** 4/4 YEARLY | 16/18 QUARTERLY BTC Price vs Compound Portfolio Growth 400000 — Closing Price 350000