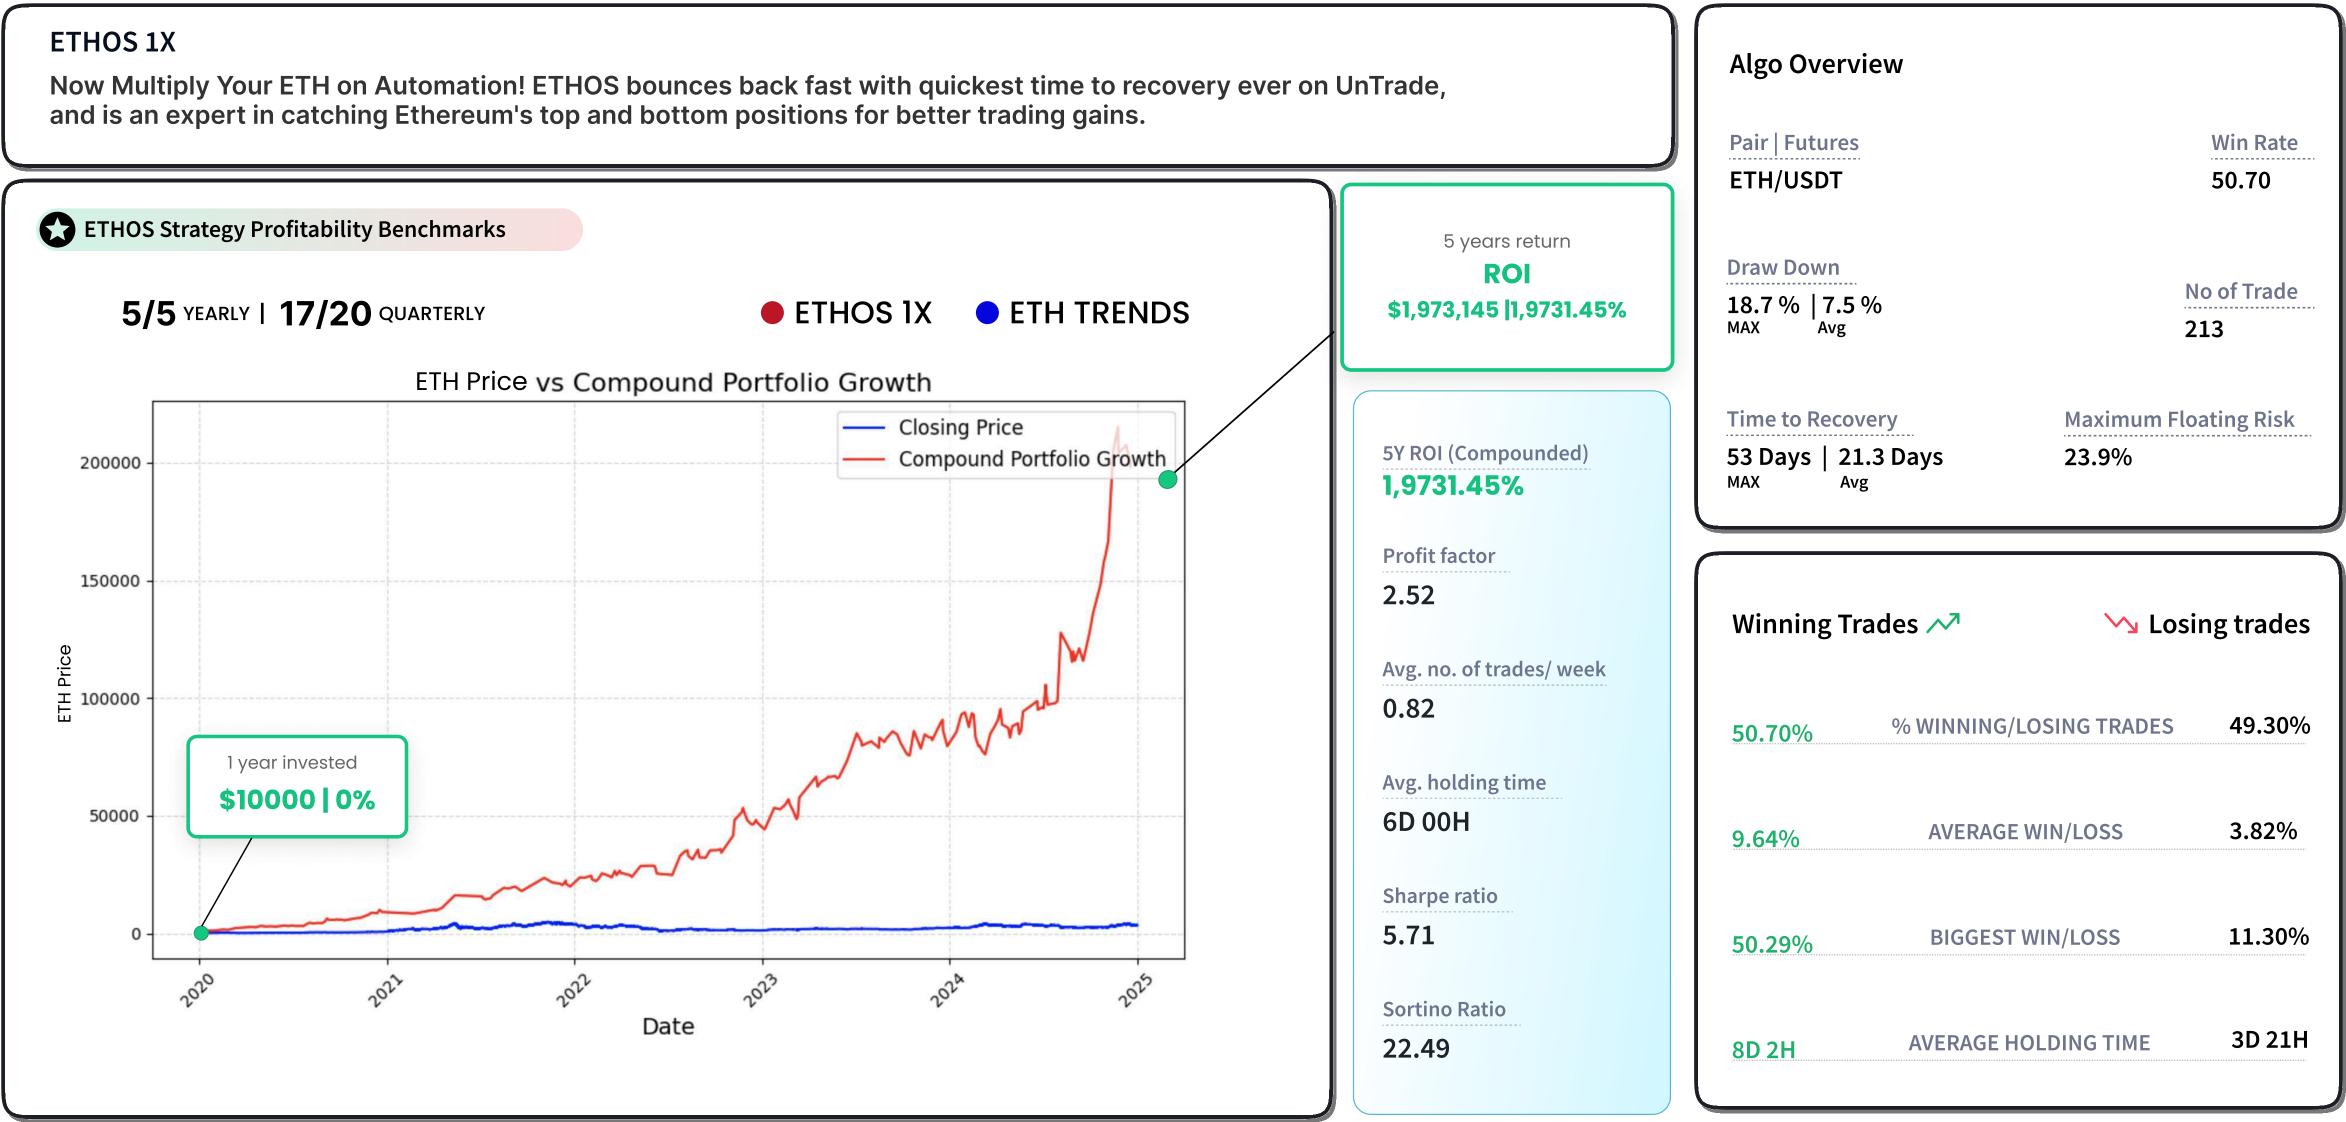

# ETHOS: 1X COMPOUNDED STATISTICS

|    | Initial<br>Balance | Final<br>Balance | Profit(%) | Benchmark | Benchmark<br>Beaten? |            | From       | Total<br>Trades | Long<br>Trades | Short<br>Trades | Win<br>Rate | Maximum<br>Holding Time | Average<br>Holding Time |
|----|--------------------|------------------|-----------|-----------|----------------------|------------|------------|-----------------|----------------|-----------------|-------------|-------------------------|-------------------------|
| 0  | \$10000            | \$22076.46       | 120.76%   | 2.44%     | Yes                  | 2020-01-01 | 2020-04-01 | 9               | 4              | 5               | 55.56       | 17 days 02:00:00        | 5 days 12:20:00         |
| 1  | \$22076.46         | \$33095.78       | 49.91%    | 70.52%    | No                   | 2020-04-01 | 2020-07-01 | 13              | 8              | 5               | 53.85       | 13 days 19:00:00        | 5 days 20:00:00         |
| 2  | \$33095.78         | \$57793.33       | 74.62%    | 59.62%    | Yes                  | 2020-07-01 | 2020-10-01 | 16              | 8              | 8               | 43.75       | 11 days 23:00:00        | 4 days 21:37:30         |
| 3  | \$57793.33         | \$90514.47       | 56.61%    | 104.4%    | No                   | 2020-10-01 | 2021-01-01 | 9               | 5              | 4               | 55.56       | 28 days 00:00:00        | 7 days 19:33:20         |
| ł  | \$90514.47         | \$83708.26       | -7.51%    | 163.43%   | No                   | 2021-01-01 | 2021-04-01 | 1               | 1              | 0               | 0           | 2 days 23:00:00         | 2 days 23:00:00         |
| 5  | \$83708.26         | \$161221.74      | 92.59%    | 16.05%    | Yes                  | 2021-04-01 | 2021-07-01 | 4               | 3              | 1               | 75          | 15 days 13:00:00        | 9 days 05:30:00         |
| 6  | \$161221.74        | \$179420.48      | 11.28%    | 34.37%    | No                   | 2021-07-01 | 2021-10-01 | 10              | 7              | 3               | 50          | 11 days 23:00:00        | 5 days 05:48:00         |
| 7  | \$179420.48        | \$198483.28      | 10.62%    | 23.31%    | No                   | 2021-10-01 | 2022-01-01 | 8               | 6              | 2               | 25          | 28 days 00:00:00        | 7 days 07:52:30         |
| 3  | \$198483.28        | \$265978.71      | 34.00%    | -11.35%   | Yes                  | 2022-01-01 | 2022-04-01 | 12              | 5              | 7               | 50          | 316 days 13:00:00       | 5 days 03:15:00         |
| 9  | \$265978.71        | \$253728.30      | -4.60%    | -66.80%   | Yes                  | 2022-04-01 | 2022-07-01 | 9               | 5              | 4               | 22.22       | 14 days 20:00:00        | 4 days 22:58:38         |
| 10 | \$253728.30        | \$352131.80      | 38.78%    | 21.14%    | Yes                  | 2022-07-01 | 2022-10-01 | 12              | 8              | 4               | 50          | 12 days 12:00:00        | 5 days 04:30:00         |
| 11 | \$352131.80        | \$471437.76      | 33.88%    | -10.00%   | Yes                  | 2022-10-01 | 2023-01-01 | 13              | 7              | 6               | 61.54       | 19 days 12:00:00        | 4 days 23:04:36         |
| 12 | \$471437.76        | \$577039.30      | 22.39%    | 52.64%    | No                   | 2023-01-01 | 2023-04-01 | 11              | 7              | 4               | 45.45       | 418 days 01:00:00       | 6 days 12:27:16         |
| 13 | \$577039.30        | \$733207.04      | 27.06%    | 6.10%     | Yes                  | 2023-04-01 | 2023-07-01 | 10              | 5              | 5               | 70          | 28 days 00:00:00        | 8 days 09:54:00         |
| 14 | \$733207.04        | \$806427.24      | 9.98%     | -13.47%   | Yes                  | 2023-07-01 | 2023-10-01 | 12              | 5              | 7               | 41.67       | 318 days 16:00:00       | 8 days 06:30:00         |
| 15 | \$806427.24        | \$795023.45      | -1.41%    | 37.30%    | No                   | 2023-10-01 | 2024-01-01 | 12              | 7              | 5               | 33.33       | 16 days 19:00:00        | 6 days 10:35:00         |
| 16 | \$795023.45        | \$879244.54      | 10.59%    | 57.99%    | No                   | 2024-01-01 | 2024-04-01 | 13              | 8              | 5               | 53.85       | 13 days 04:00:00        | 4 days 21:00:00         |
| 17 | \$879244.54        | \$960721.34      | 9.26%     | -5.17%    | Yes                  | 2024-04-01 | 2024-07-01 | 15              | 8              | 7               | 60          | 21 days 18:00:00        | 5 days 07:16:00         |
| 8  | \$960721.34        | \$1276483.68     | 32.86%    | -23.93%   | Yes                  | 2024-07-01 | 2024-10-01 | 14              | 7              | 7               | 50          | 12 days 10:00:00        | 5 days 12:21:25         |
| 19 | \$1276483.68       | \$1983145.22     | 55.36%    | 28.45%    | Yes                  | 2024-10-01 | 2025-01-01 | 10              | 6              | 4               | 80          | 15 days 05:00:00        | 7 days 17:54:00         |