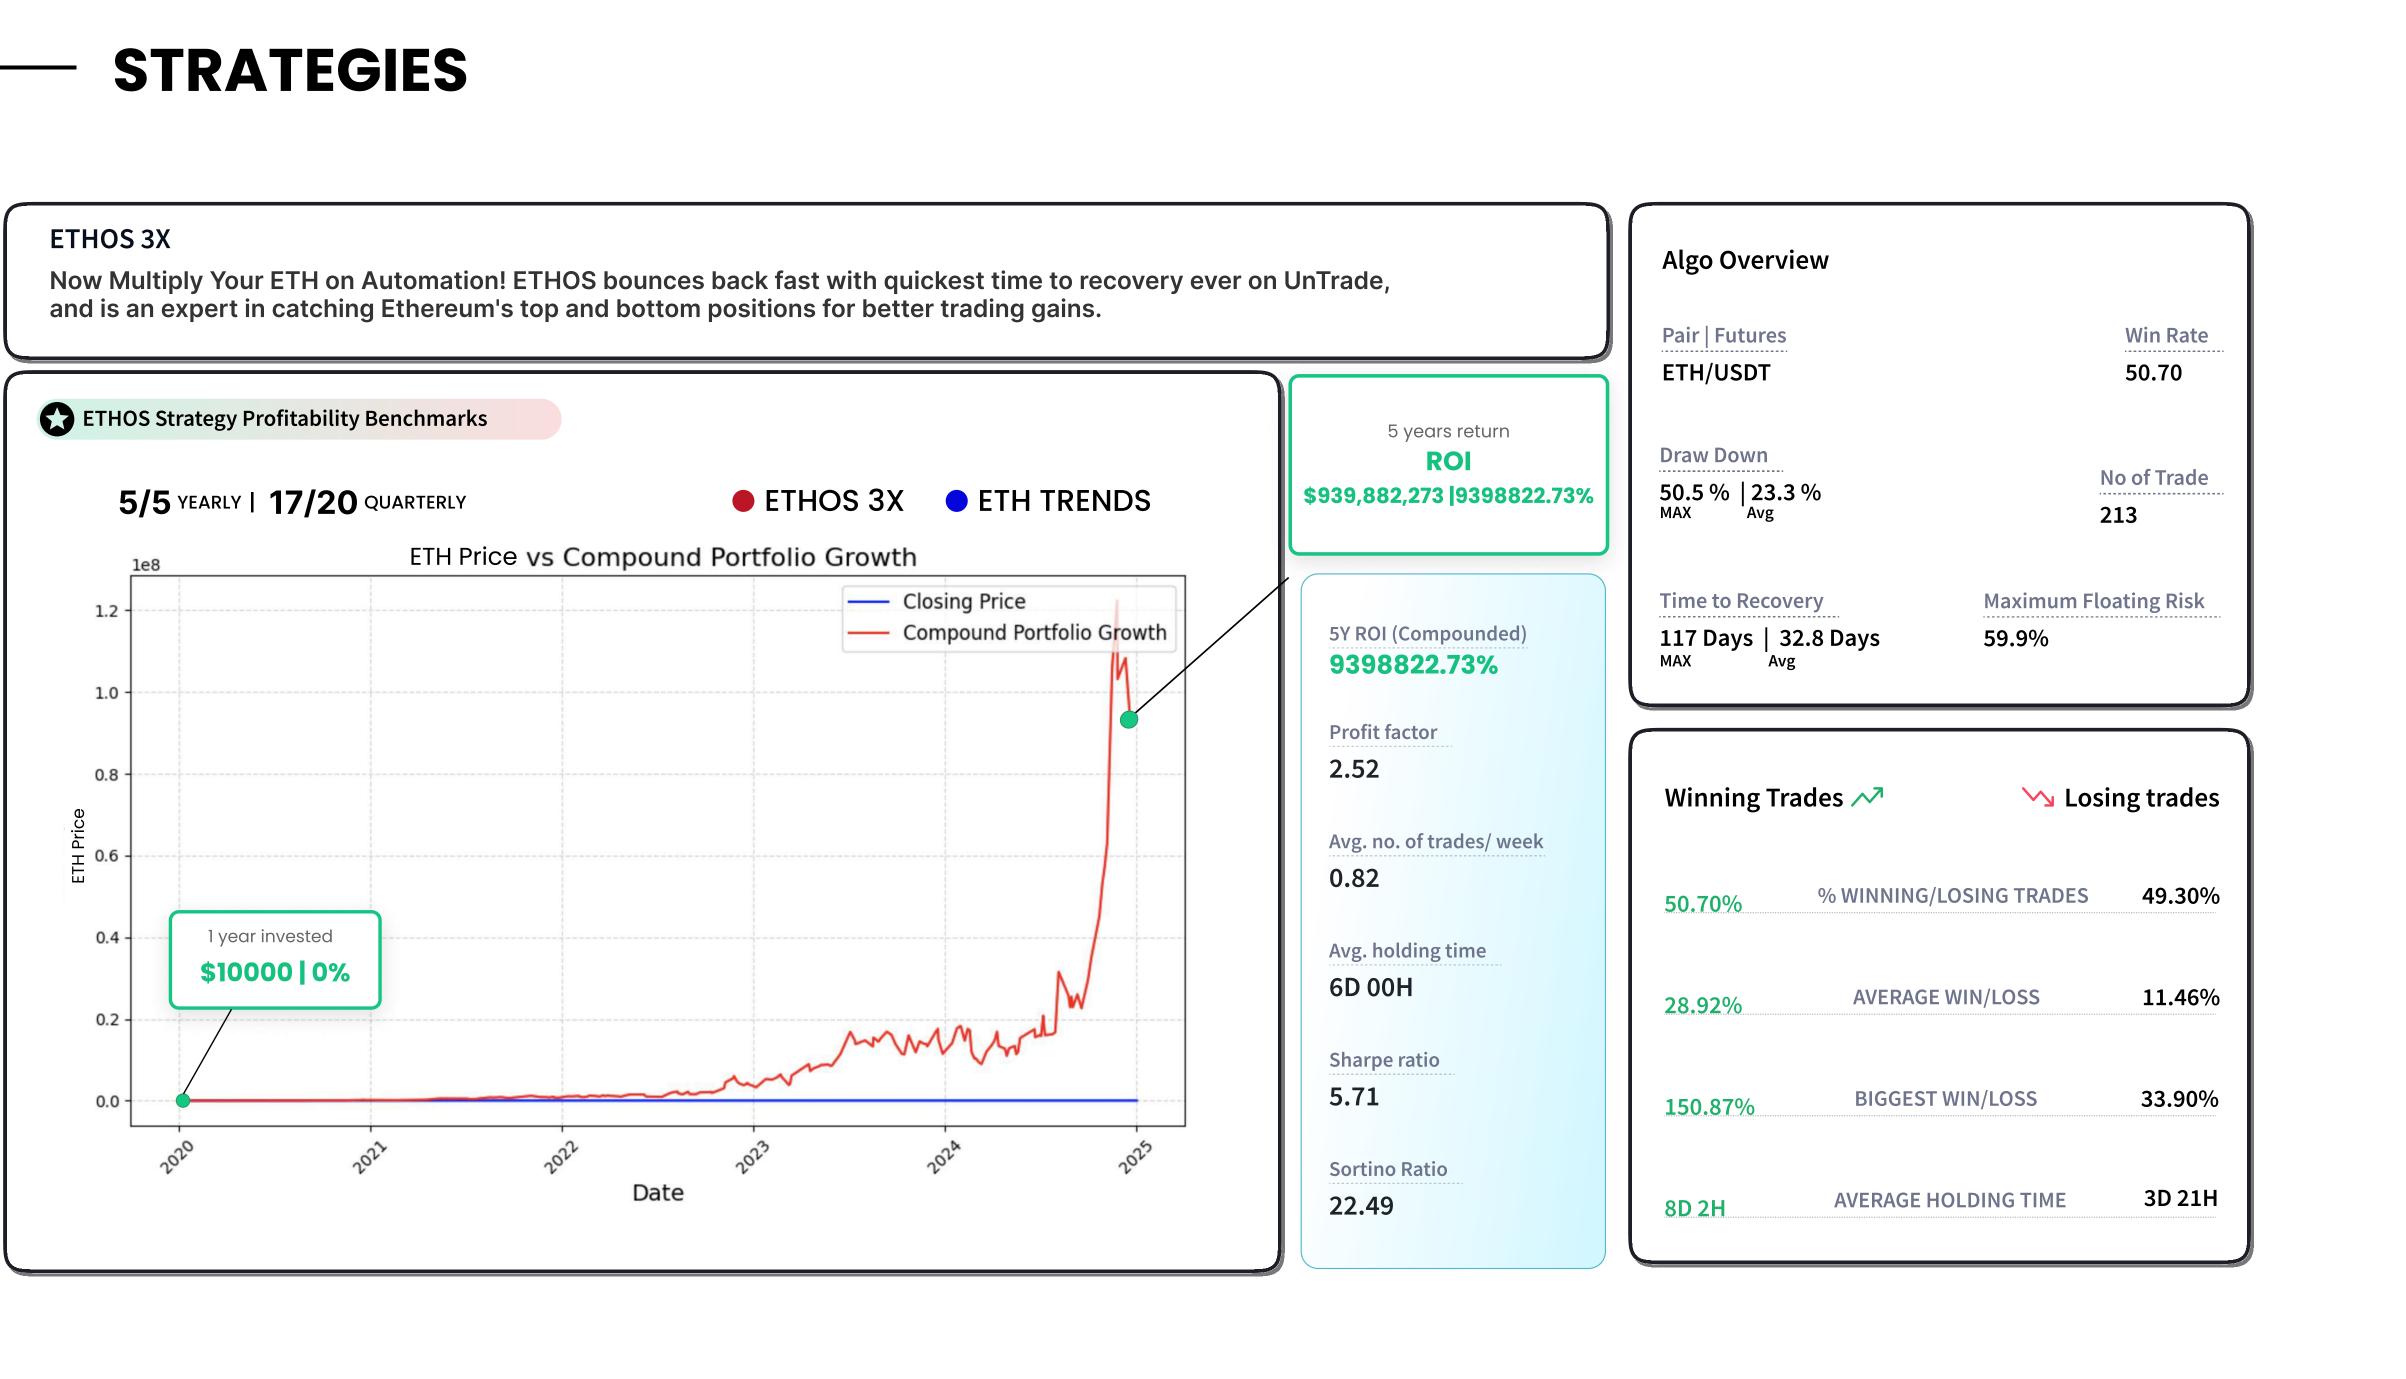

# **STRATEGIES** 4/4 YEARLY | 16/18 QUARTERLY BTC Price vs Compound Portfolio Growth 400000 — Closing Price 350000