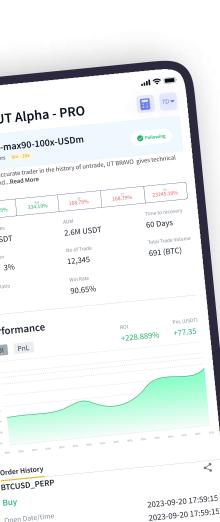

| 9:41                                                     | COMPONI                                   |                  |                               |
|----------------------------------------------------------|-------------------------------------------|------------------|-------------------------------|
| < BAR                                                    | COMPOUN                                   | D                | 7D -                          |
| BAR COMPO                                                |                                           |                  | Section Following             |
| The most accurate tr<br>analysis and <b>Read I</b><br>OI | ader in the history of unt<br><b>lore</b> | rade, UT BRAVO § | gives technical               |
| 3M<br>64.05%                                             | 6M 1Y<br>90.99% 188.53%                   | 2Y<br>653.70%    | 3Y<br>1.51K%                  |
| air   Futures                                            | AUM                                       |                  | Time to recovery              |
| BTC/USDT                                                 | 2.6M USD                                  | Т                | 90 Days                       |
| Draw Down                                                | No of Trade                               |                  | Total Trade Volume            |
| L2%   3%                                                 | 76                                        |                  | 691 (BTC)                     |
| iharpe Ratio                                             | Win Rate                                  |                  |                               |
| 1.95                                                     | 53.39%                                    |                  |                               |
|                                                          |                                           | +1.51K%          | +7700.1                       |
| Drder History                                            | 90% 66% 99% 90% 66%                       | 92% 90% 75% 64%  | 45% 30% 35% 8%                |
| STCUSD_PERP                                              |                                           |                  | <                             |
| Buy                                                      |                                           |                  |                               |
| Dpen Date/time<br>Clos date/time                         |                                           |                  | 9-20 17:59:15                 |
| los date/time                                            |                                           |                  | 0-02 19:09:15<br>mount (Cont) |
| 37155.5000                                               |                                           | rotal a          | 9687.4600                     |
| 1155.5000                                                |                                           |                  |                               |