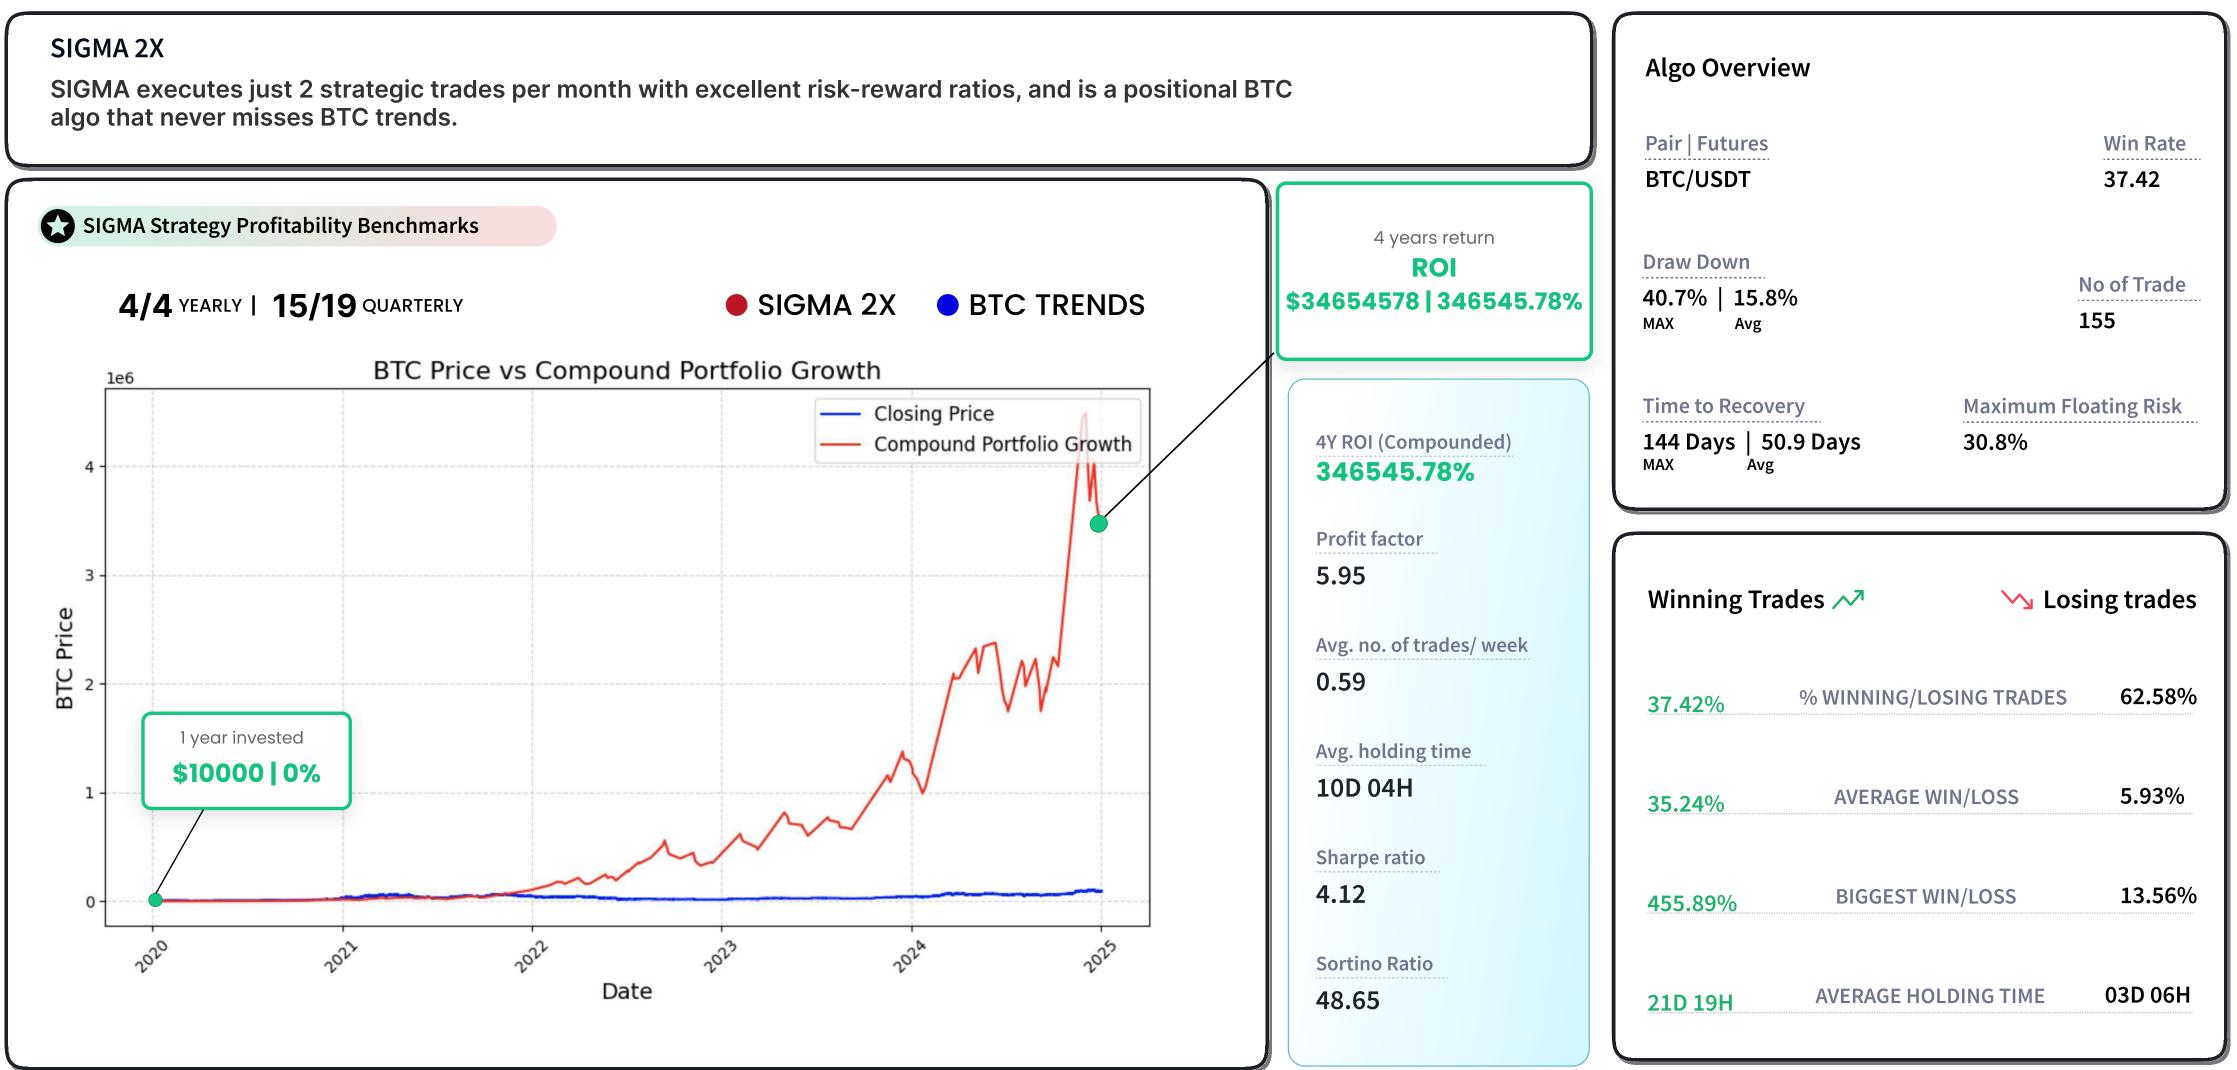

# **SIGMA: 2X COMPOUNDED STATISTICS**

|    | Initial<br>Balance | Final<br>Balance | Profit(%) | Benchmark | Benchmark<br>Beaten? |            | From       | Total<br>Trades | Long<br>Trades | Short<br>Trades | Win<br>Rate | Maximum<br>Holding Time | Average<br>Holding Time |
|----|--------------------|------------------|-----------|-----------|----------------------|------------|------------|-----------------|----------------|-----------------|-------------|-------------------------|-------------------------|
| 0  | \$10000            | \$15215.74       | 52.15%    | -11.29%   | Yes                  | 2020-01-01 | 2020-04-01 | 11              | 9              | 2               | 54.55       | 16 days 12:30:00        | 6 days 10:23:10         |
| 1  | \$15215.74         | \$29225.54       | 92.07%    | 43.15%    | Yes                  | 2020-04-01 | 2020-07-01 | 3               | 3              | 0               | 66.67       | 53 days 20:15:00        | 28 days 03:15:00        |
| 2  | \$29225.54         | \$35537.61       | 21.59%    | 18.55%    | Yes                  | 2020-07-01 | 2020-10-01 | 5               | 4              | 1               | 40          | 54 days 10:45:00        | 14 days 17:21:00        |
| 3  | \$35537.61         | \$35537.61       | 0%        | 171.23%   | -                    | 2020-10-01 | 2021-01-01 | 0               | 0              | 0               | 0           | 0                       | 0                       |
| 4  | \$35537.61         | \$264863.31      | 645.30%   | 105.11%   | Yes                  | 2021-01-01 | 2021-04-01 | 11              | 11             | 0               | 36.36       | 118 days 19:15:00       | 15 days 07:36:49        |
| 5  | \$264863.31        | \$297600.64      | 12.36%    | -41.00%   | Yes                  | 2021-04-01 | 2021-07-01 | 12              | 9              | 3               | 50          | 21 days 01:45:00        | 4 days 20:58:45         |
| 6  | \$297600.64        | \$347958.95      | 16.92%    | 25.55%    | No                   | 2021-07-01 | 2021-10-01 | 12              | 9              | 3               | 8.33        | 48 days 09:30:00        | 5 days 15:51:15         |
| 7  | \$347958.95        | \$1022536.65     | 193.86%   | 5.95%     | Yes                  | 2021-10-01 | 2022-01-01 | 4               | 3              | 1               | 75          | 41 days 19:30:00        | 21 days 01:22:30        |
| 8  | \$1022536.65       | \$2164091.96     | 111.63%   | -1.55%    | Yes                  | 2022-01-01 | 2022-04-01 | 5               | 3              | 2               | 60          | 38 days 02:30:00        | 18 days 01:51:00        |
| 9  | \$2164091.96       | \$1920074.17     | -11.27%   | -56.78%   | Yes                  | 2022-04-01 | 2022-07-01 | 11              | 8              | 3               | 27.27       | 30 days 09:30:00        | 4 days 22:58:38         |
| 10 | \$1920074.17       | \$4351251.27     | 126.61%   | -1.33%    | Yes                  | 2022-07-01 | 2022-10-01 | 12              | 7              | 5               | 50          | 21 days 11:00:00        | 7 days 10:15:00         |
| 11 | \$4351251.27       | \$3592780.69     | -17.43%   | -15.06%   | No                   | 2022-10-01 | 2023-01-01 | 8               | 6              | 2               | 37.5        | 24 days 13:00:00        | 9 days 10:45:00         |
| 12 | \$3592780.69       | \$4753425.43     | 32.30%    | 72.49%    | No                   | 2023-01-01 | 2023-04-01 | 5               | 3              | 2               | 20          | 47 days 13:00:00        | 15 days 15:24:00        |
| 13 | \$4753425.43       | \$6021096        | 26.66%    | 6.83%     | Yes                  | 2023-04-01 | 2023-07-01 | 7               | 5              | 2               | 14.29       | 50 days 23:45:00        | 12 days 11:27:51        |
| 14 | \$6021095.99       | \$6630469.12     | 10.12%    | -11.41%   | Yes                  | 2023-07-01 | 2023-10-01 | 7               | 5              | 2               | 14.29       | 38 days 19:30:00        | 11 days 06:19:17        |
| 15 | \$6630469.12       | \$12908219.22    | 94.68%    | 57.73%    | Yes                  | 2023-10-01 | 2024-01-01 | 5               | 5              | 0               | 40          | 69 days 21:45:00        | 21 days 10:27:00        |
| 16 | \$12908219.22      | \$20493110.33    | 58.76%    | 67.47%    | No                   | 2024-01-01 | 2024-04-01 | 7               | 5              | 2               | 28.57       | 52 days 20:15:00        | 10 days 07:57:51        |
| 17 | \$20493110.33      | \$18407605.07    | -10.17%   | -12.08%   | Yes                  | 2024-04-01 | 2024-07-01 | 9               | 8              | 1               | 55.56       | 22 days 01:30:00        | 9 days 23:08:20         |
| 18 | \$18407605.07      | \$22447367.23    | 21.94%    | 0.91%     | Yes                  | 2024-07-01 | 2024-10-01 | 12              | 8              | 4               | 33.33       | 26 days 08:45:00        | 6 days 16:01:15         |
| 19 | \$22447367.23      | \$34664578.36    | 54.42%    | 48.16%    | Yes                  | 2024-10-01 | 2025-01-01 | 9               | 8              | 1               | 33.33       | 45 days 12:15:00        | 7 days 21:15:00         |