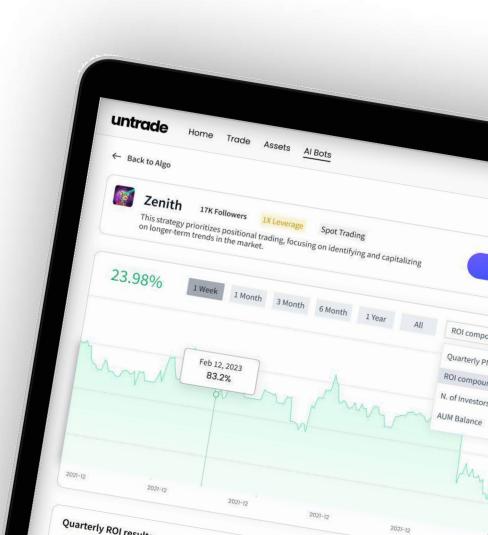

# L- untrade

| Home 🗋 Trade 🔄 🛛 Al Bots 🗄                    | Assets (9)                      |                                  |                                                |
|-----------------------------------------------|---------------------------------|----------------------------------|------------------------------------------------|
| ROI 3M 6M<br>64.89% 90.99%                    | <b>1Y 2Y</b><br>188.53% 653.70% | зү<br>1.51K%                     | Follow                                         |
| Avg. holding time • Sharpe<br>13D 17h 4.95    | ratio • Sartino Ratio • 28.11   | Algo Overview Pair   Futures AUM | 1 Month V<br>Trade Volume •                    |
| 4 years return<br>ROI<br>\$713580.8   7035.8% | ROI Compounding V               | 12% 104 Da<br>MAX MAX            | Recovery No of Trade<br>ys   90 Days 76<br>Avg |
|                                               |                                 | Winning Trades 🔊                 | 🕥 Losing trades                                |
| -01 2022-07 2023-01 20                        | 23-07 2024-01                   | 55.5570                          | S/LOSING TRADES • 10.00%                       |
| <b>Q3</b><br>+80.2%                           | Q4<br>56.7%                     | 12.007                           | T WIN/LOSS • 10.00%                            |