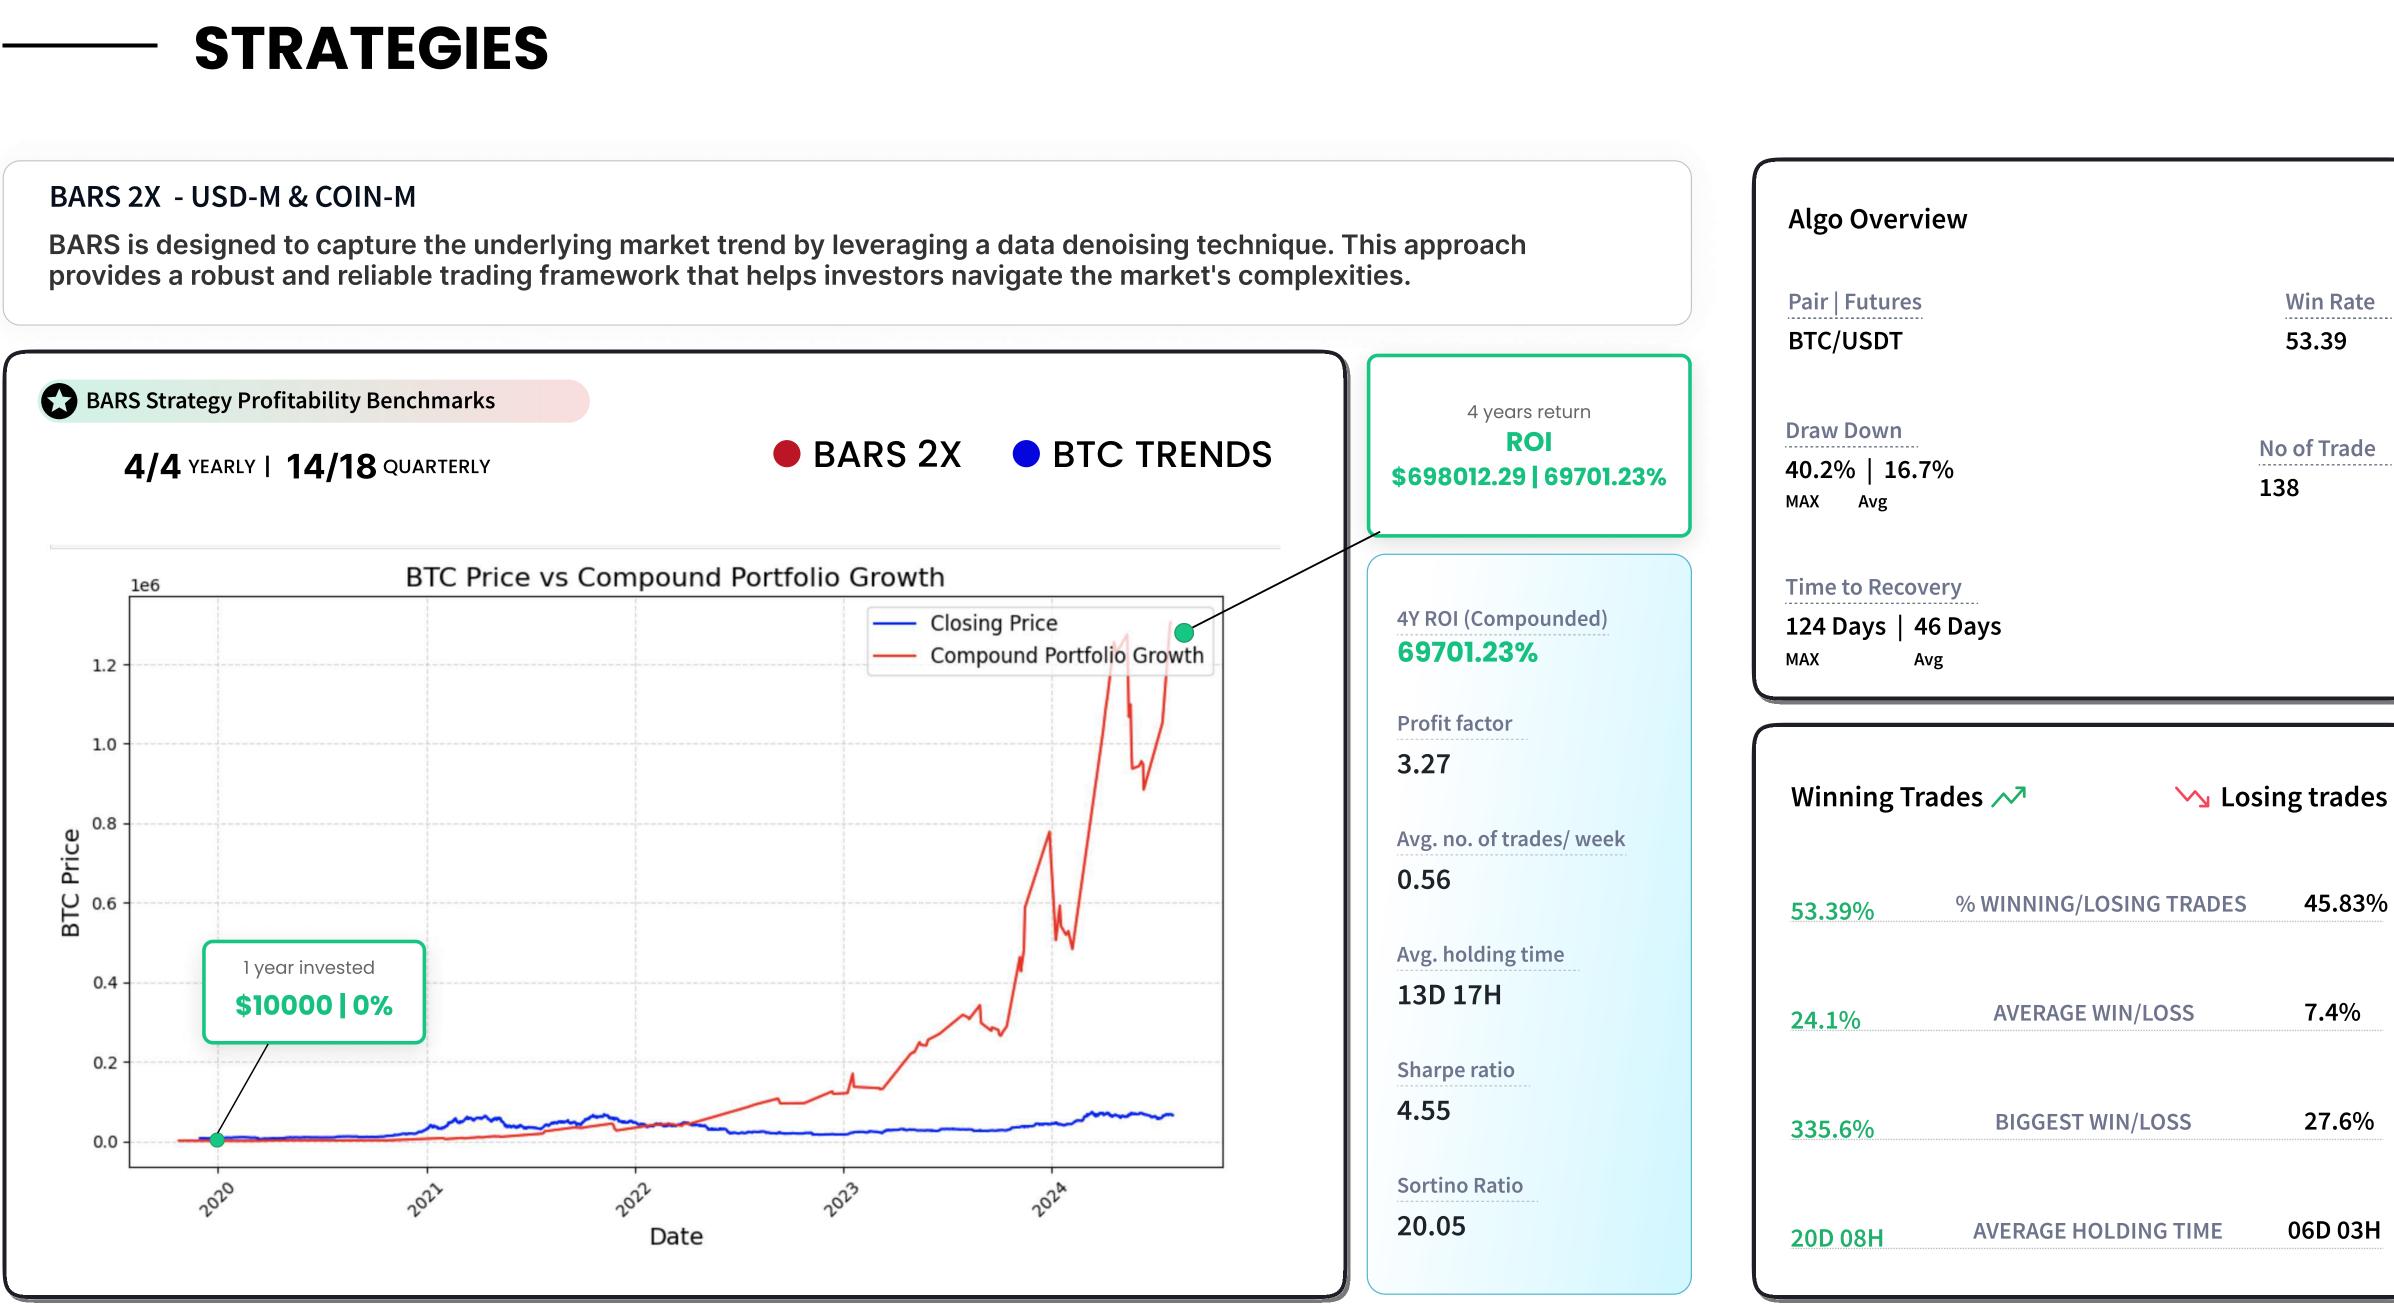

# **BARS: 2X COMPOUNDED STATISTICS**

|    | Initial<br>Balance | Final<br>Balance | Profit(%) | Benchmark | Benchmark<br>Beaten? | From                                    | Total<br>Trades | Long<br>Trades | Short<br>Trades | Win<br>Rate | Maximum<br>Holding Time | Average<br>Holding Time |
|----|--------------------|------------------|-----------|-----------|----------------------|-----------------------------------------|-----------------|----------------|-----------------|-------------|-------------------------|-------------------------|
| 1  | \$10000            | \$11471.32       | 14.71%    | -10.90%   | Yes                  | 31-12-2019 05:30:00 30-03-2020 05:30:00 | 8               | 4              | 4               | 37.5        | 76 days 00:00:00        | 18 days 09:00:00        |
| 2  | \$11471.32         | \$20634.04       | 79.87%    | 42.55%    | Yes                  | 31-03-2020 05:30:00 30-06-2020 05:30:00 | 6               | 4              | 2               | 50          | 40 days 00:00:00        | 16 days 00:00:00        |
| 3  | \$20634.04         | \$25996.88       | 25.99%    | 17.92%    | Yes                  | 30-06-2020 05:30:00 30-09-2020 05:30:00 | 11              | 5              | 6               | 63.64       | 38 days 00:00:00        | 8 days 10:54:32         |
| 4  | \$25996.88         | \$17445.39       | -32.89    | 168.39%   | No                   | 30-09-2020 05:30:00 31-12-2020 05:30:00 | 6               | 3              | 3               | 16.67       | 7 days 00:00:00         | 4 days 08:00:00         |
| 5  | \$17445.39         | \$89670.95       | 414%      | 103.08%   | Yes                  | 31-12-2020 05:30:00 31-03-2021 05:30:00 | 7               | 4              | 3               | 57.14       | 100 days 00:00:00       | 22 days 10:17:08        |
| 6  | \$89670.95         | \$107303.85      | 19.66%    | -40.33%   | Yes                  | 31-03-2021 05:30:00 30-06-2021 05:30:00 | 10              | 6              | 4               | 60          | 15 days 00:00:00        | 4 days 09:36:00         |
| 7  | \$107303.85        | \$344353.50      | 220.91%   | 25.05%    | Yes                  | 30-06-2021 05:30:00 30-09-2021 05:30:00 | 3               | 2              | 1               | 100         | 75 days 00:00:00        | 43 days 08:00:00        |
| 8  | \$344353.50        | \$267524.82      | -22.31%   | 5.46%     | No                   | 30-09-2021 05:30:00 31-12-2021 05:30:00 | 7               | 4              | 3               | 28.57       | 49 days 00:00:00        | 10 days 13:42:51        |
| 9  | \$267524.82        | \$434714.45      | 62.49%    | -1.52%    | Yes                  | 31-12-2021 05:30:00 31-03-2022 05:30:00 | 5               | 3              | 2               | 80          | 66 days 00:00:00        | 24 days 00:00:00        |
| 10 | \$434714.45        | \$426804.46      | -1.81%    | -56.18%   | Yes                  | 31-03-2022 05:30:00 30-06-2022 05:30:00 | 2               | 1              | 1               | 50          | 4 days 00:00:00         | 3 days 00:00:00         |
| 11 | \$426804.46        | \$949465.57      | 122.45%   | -2.60%    | Yes                  | 30-06-2022 05:30:00 30-09-2022 05:30:00 | 4               | 2              | 2               | 75          | 104 days 00:00:00       | 40 days 06:00:00        |
| 12 | \$949465.57        | \$1188868.63     | 25.21%    | -14.82%   | Yes                  | 30-09-2022 05:30:00 31-12-2022 05:30:00 | 4               | 2              | 2               | 75          | 43 days 00:00:00        | 23 days 06:00:00        |
| 13 | \$1188868.63       | \$1322188.35     | 11.21%    | 72.07%    | No                   | 31-12-2022 05:30:00 31-03-2023 05:30:00 | 6               | 3              | 3               | 50          | 45 days 00:00:00        | 14 days 12:00:00        |
| 14 | \$1322188.35       | \$2698334.56     | 104.08%   | 7.04%     | Yes                  | 31-03-2023 05:30:00 30-06-2023 05:30:00 | 8               | 4              | 4               | 62.5        | 48 days 00:00:00        | 12 days 09:00:00        |
| 15 | \$2698334.56       | \$2861140.52     | 6.03%     | -11.51%   | Yes                  | 30-06-2023 05:30:00 30-09-2023 05:30:00 | 7               | 4              | 3               | 42.86       | 41 days 00:00:00        | 13 days 03:25:42        |
| 16 | \$2861140.52       | \$7785448.96     | 172.10%   | 56.82%    | Yes                  | 30-09-2023 05:30:00 31-12-2023 05:30:00 | 13              | 7              | 6               | 61.54       | 43 days 00:00:00        | 7 days 18:27:41         |
| 17 | \$7785448.96       | \$4830807.90     | -37.95%   | 68.57%    | No                   | 31-12-2023 05:30:00 31-03-2024 05:30:00 | 10              | 5              | 5               | 30          | 9 days 00:00:00         | 4 days 00:00:00         |
| 18 | \$4830807.90       | \$8845981.01     | 83.11%    | -11.93    | Yes                  | 31-03-2024 05:30:00 30-06-2024 05:30:00 | 15              | 8              | 7               | 53.33       | 54 days 00:00:00        | 8 days 08:00:00         |