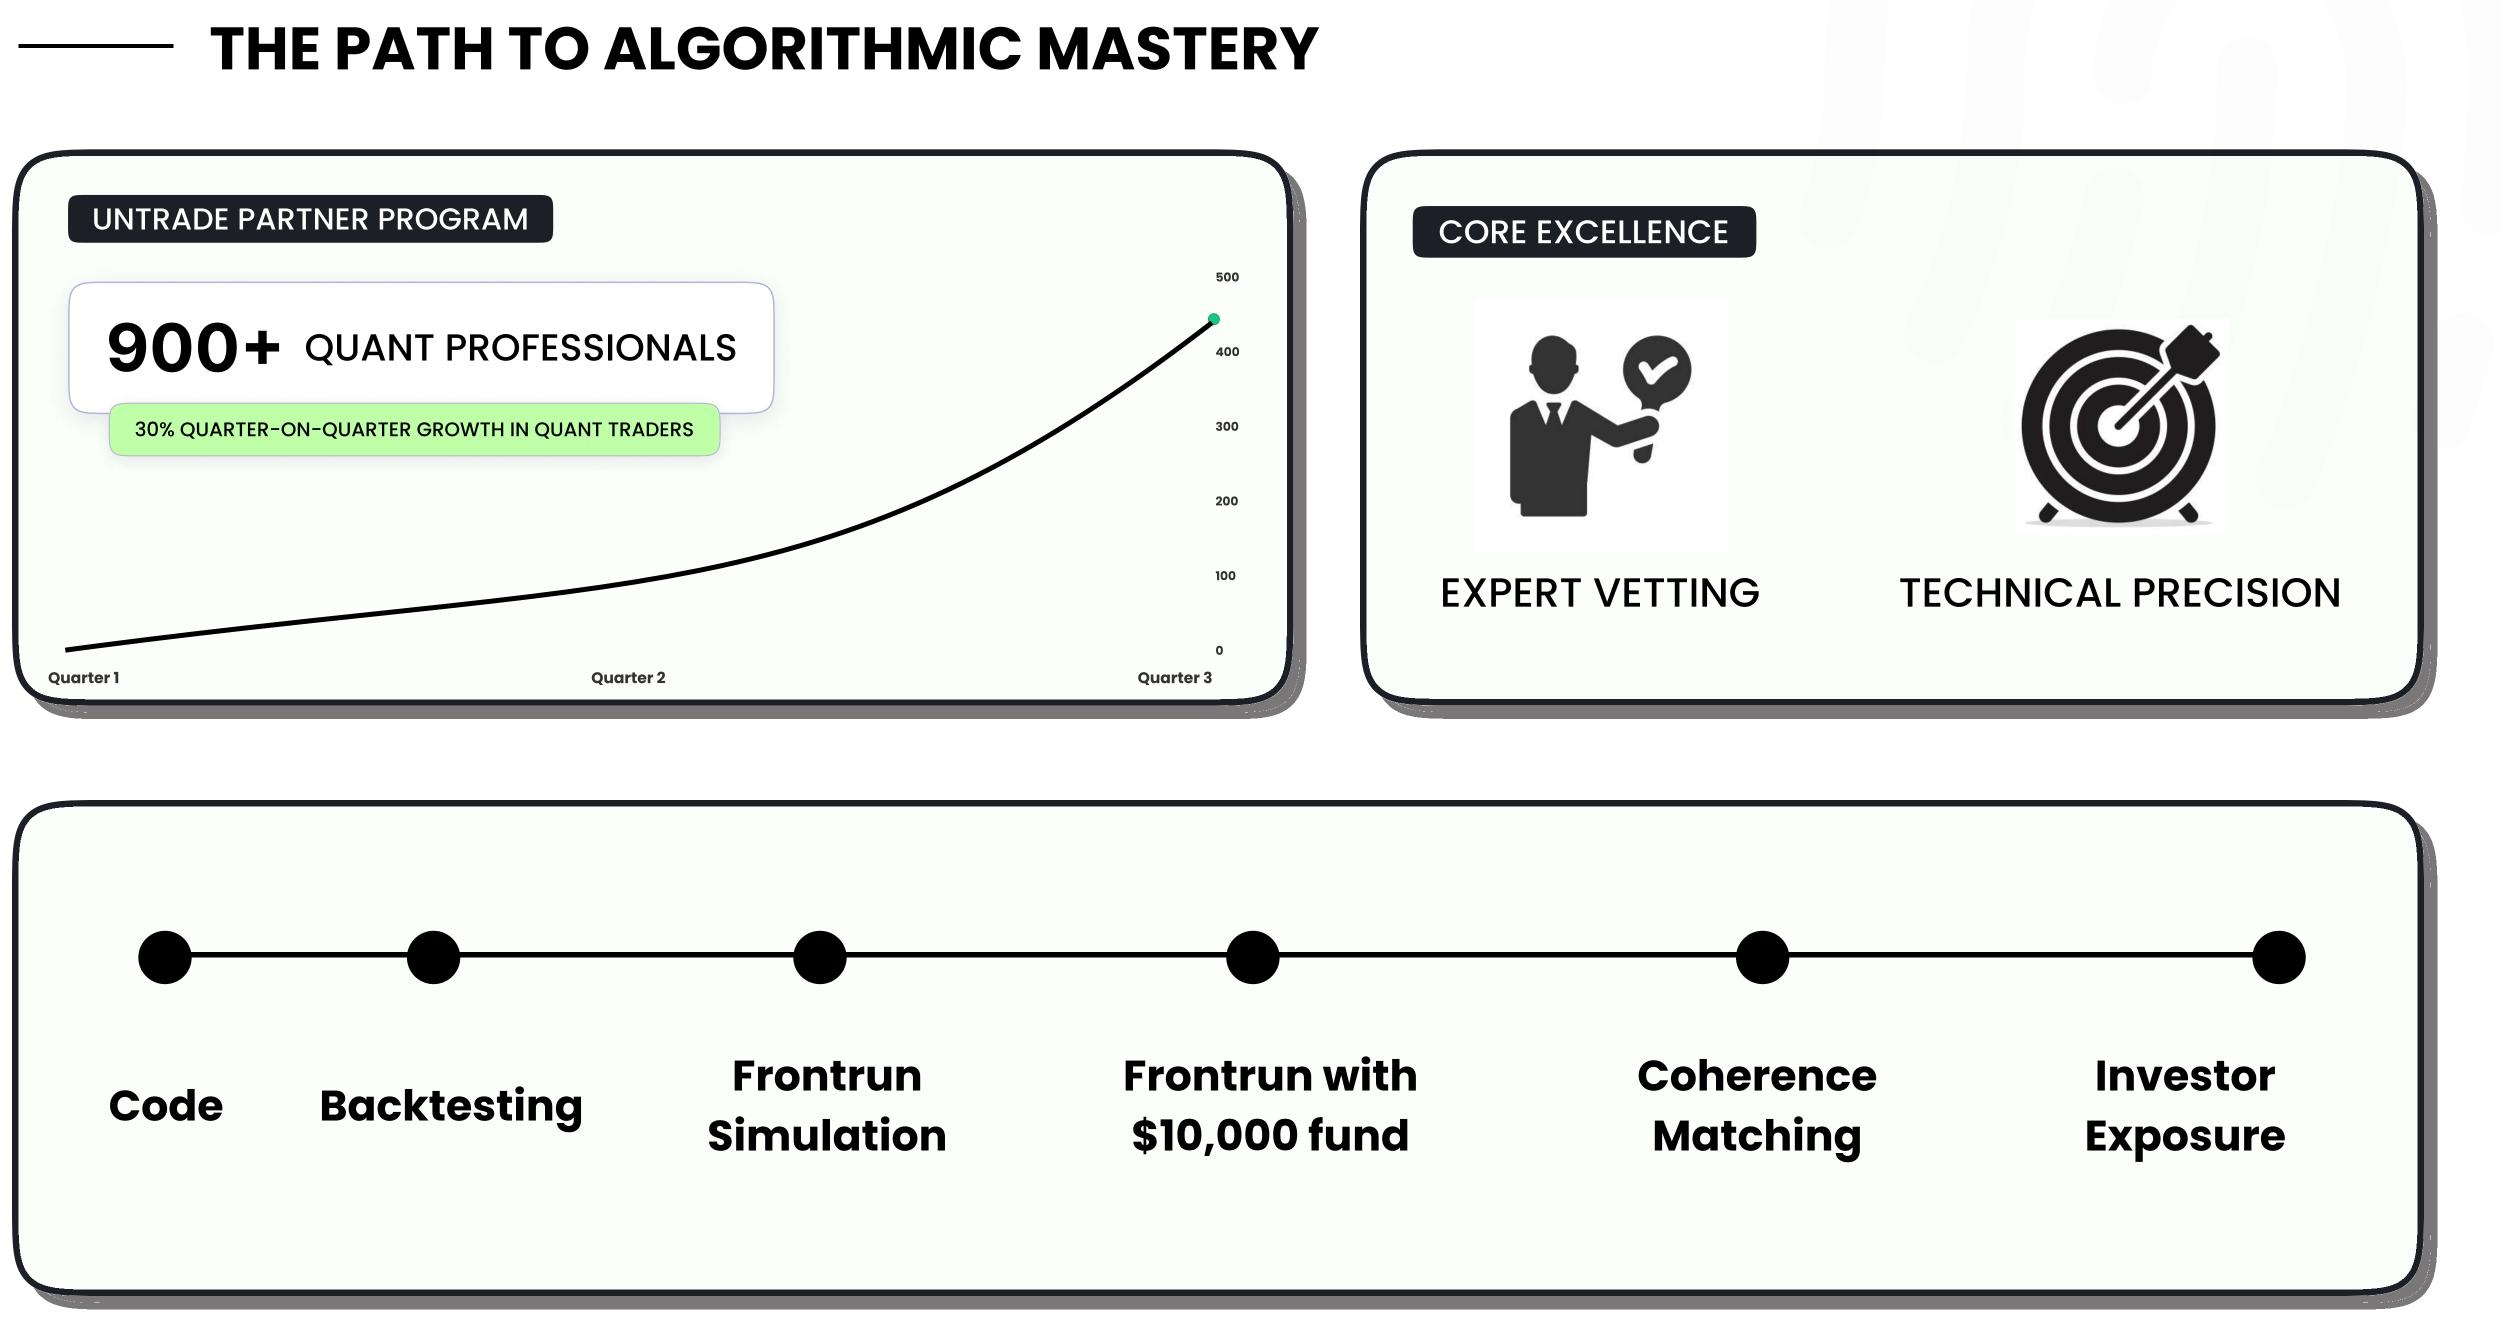

to navigate this market.

The institutional adoption of cryptocurrency is accelerating, with companies, hedge funds, and family offices increasingly viewing digital assets as a viable component of their investment portfolios.

The total cryptocurrency market reached over \$3.6 trillion in 2024, with institutional investments driving a significant portion of the growth.

Bitcoin has outperformed traditional assets and now offers the liquidity and scale required for institutional-grade transactions, making it a strong choice for diversification and growth in digital portfolios.

#### SOLUTION





### **Automated Trading**

We solve the time barrier to automated trading. Choose a pre-built strategy and let our platform seamlessly handle the automated execution on your connected exchange





# QUANT PLAYGROUND: DESIGN TO DEPLOYMENT

\_\_\_\_\_

| 🕂 🗈 ± C                                                      | 2                               | $\label{eq:launcher} X \ \ \ \ \ \ \ \ \ \ \ \ \ \ \ \ \ \ $                                                                                                                |
|--------------------------------------------------------------|---------------------------------|-----------------------------------------------------------------------------------------------------------------------------------------------------------------------------|
| Filter files by name Q                                       | а                               | i + X □ □ ► ■ C → Code ∨