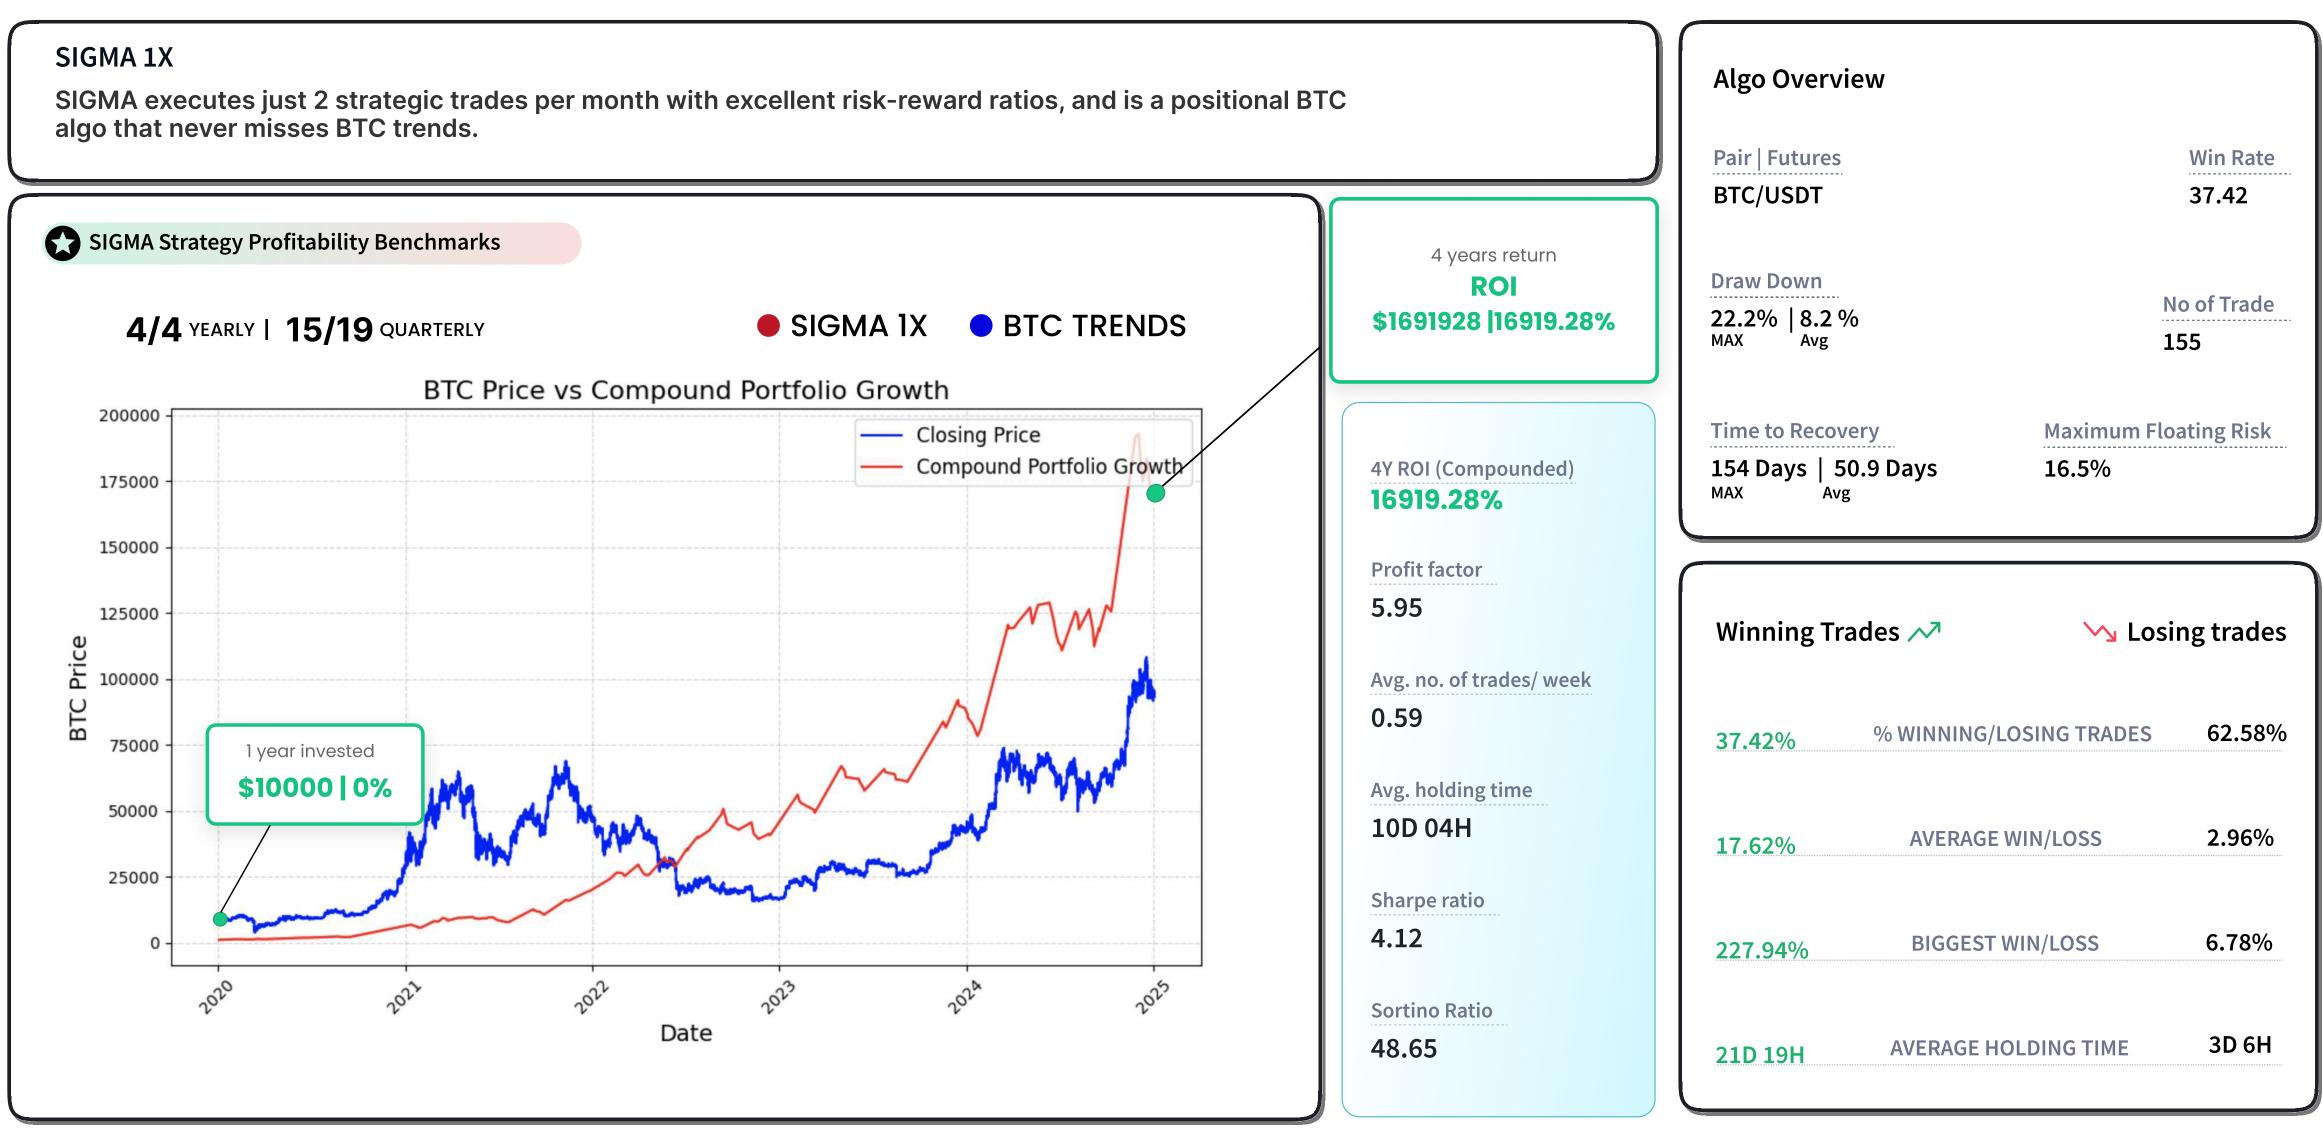

# **SIGMA: 1X COMPOUNDED STATISTICS**

|    | Initial<br>Balance | Final<br>Balance | Profit(%) | Benchmark | Benchmark<br>Beaten? |            | From       | Total<br>Trades | Long<br>Trades | Short<br>Trades | Win<br>Rate | Maximum<br>Holding Time | Average<br>Holding Time |
|----|--------------------|------------------|-----------|-----------|----------------------|------------|------------|-----------------|----------------|-----------------|-------------|-------------------------|-------------------------|
| 0  | \$10000            | \$12699.75       | 26.99%    | -11.29%   | Yes                  | 2020-01-01 | 2020-04-01 | 11              | 9              | 2               | 54.55       | 16 days 12:30:00        | 6 days 10:23:10         |
| 1  | \$12699.75         | \$18220.97       | 43.47%    | 43.15%    | Yes                  | 2020-04-01 | 2020-07-01 | 3               | 3              | 0               | 66.67       | 53 days 20:15:00        | 28 days 03:15:00        |
| 2  | \$18220.97         | \$20558.19       | 12.82%    | 18.55%    | No                   | 2020-07-01 | 2020-10-01 | 5               | 4              | 1               | 40          | 54 days 10:45:00        | 14 days 17:21:00        |
| 3  | \$20558.19         | \$20558.19       | 0%        | 171.23%   | -                    | 2020-10-01 | 2021-01-01 | 0               | 0              | 0               | 0           | 0                       | 0                       |
| 4  | \$20558.19         | \$83291.82       | 305.15%   | 105.11%   | Yes                  | 2021-01-01 | 2021-04-01 | 11              | 11             | 0               | 36.36       | 118 days 19:15:00       | 15 days 07:36:49        |
| 5  | \$83291.82         | \$89428.66       | 7.36%     | -41.00%   | Yes                  | 2021-04-01 | 2021-07-01 | 12              | 9              | 3               | 50          | 21 days 01:45:00        | 4 days 20:58:45         |
| 6  | \$89428.66         | \$105720.85      | 18.21%    | 25.55%    | No                   | 2021-07-01 | 2021-10-01 | 12              | 9              | 3               | 8.33        | 48 days 09:30:00        | 5 days 15:51:15         |
| 7  | \$105720.85        | \$196497.81      | 85.86%    | 5.95%     | Yes                  | 2021-10-01 | 2022-01-01 | 4               | 3              | 1               | 75          | 41 days 19:30:00        | 21 days 01:22:30        |
| 8  | \$196497.81        | \$295713.81      | 50.49%    | -1.55%    | Yes                  | 2022-01-01 | 2022-04-01 | 5               | 3              | 2               | 60          | 38 days 02:30:00        | 18 days 01:51:00        |
| 9  | \$295713.81        | \$286778.74      | -3.02%    | -56.78%   | Yes                  | 2022-04-01 | 2022-07-01 | 11              | 8              | 3               | 27.27       | 30 days 09:30:00        | 4 days 22:58:38         |
| 10 | \$286778.74        | \$448543.58      | 56.40%    | -1.33%    | Yes                  | 2022-07-01 | 2022-10-01 | 12              | 7              | 5               | 50          | 21 days 11:00:00        | 7 days 10:15:00         |
| 11 | \$448543.58        | \$411215.44      | -8.32%    | -15.06%   | Yes                  | 2022-10-01 | 2023-01-01 | 8               | 6              | 2               | 37.5        | 24 days 13:00:00        | 9 days 10:45:00         |
| 12 | \$411215.44        | \$492148.05      | 19.68%    | 72.49%    | No                   | 2023-01-01 | 2023-04-01 | 5               | 3              | 2               | 20          | 47 days 13:00:00        | 15 days 15:24:00        |
| 13 | \$492148.05        | \$575837.85      | 17.00%    | 6.83%     | Yes                  | 2023-04-01 | 2023-07-01 | 7               | 5              | 2               | 14.29       | 50 days 23:45:00        | 12 days 11:27:51        |
| 14 | \$575837.85        | \$609429.05      | 5.83%     | -11.41%   | Yes                  | 2023-07-01 | 2023-10-01 | 7               | 5              | 2               | 14.29       | 38 days 19:30:00        | 11 days 06:19:17        |
| 15 | \$609429.05        | \$890175.95      | 46.06%    | 57.73%    | No                   | 2023-10-01 | 2024-01-01 | 5               | 5              | 0               | 40          | 69 days 21:45:00        | 21 days 10:27:00        |
| 16 | \$890175.95        | \$1191608.54     | 33.86%    | 67.47%    | No                   | 2024-01-01 | 2024-04-01 | 7               | 5              | 2               | 28.57       | 52 days 20:15:00        | 10 days 07:57:51        |
| 17 | \$1191608.54       | \$1137009.44     | -4.58%    | -12.08%   | Yes                  | 2024-04-01 | 2024-07-01 | 9               | 8              | 1               | 55.56       | 22 days 01:30:00        | 9 days 23:08:20         |
| 18 | \$1137009.44       | \$1278468.97     | 12.44%    | 0.91%     | Yes                  | 2024-07-01 | 2024-10-01 | 12              | 8              | 4               | 33.33       | 26 days 08:45:00        | 6 days 16:01:15         |
| 19 | \$1278468.97       | \$1701928.35     | 33.12%    | 48.16%    | No                   | 2024-10-01 | 2025-01-01 | 9               | 8              | 1               | 33.33       | 45 days 12:15:00        | 7 days 21:15:00         |