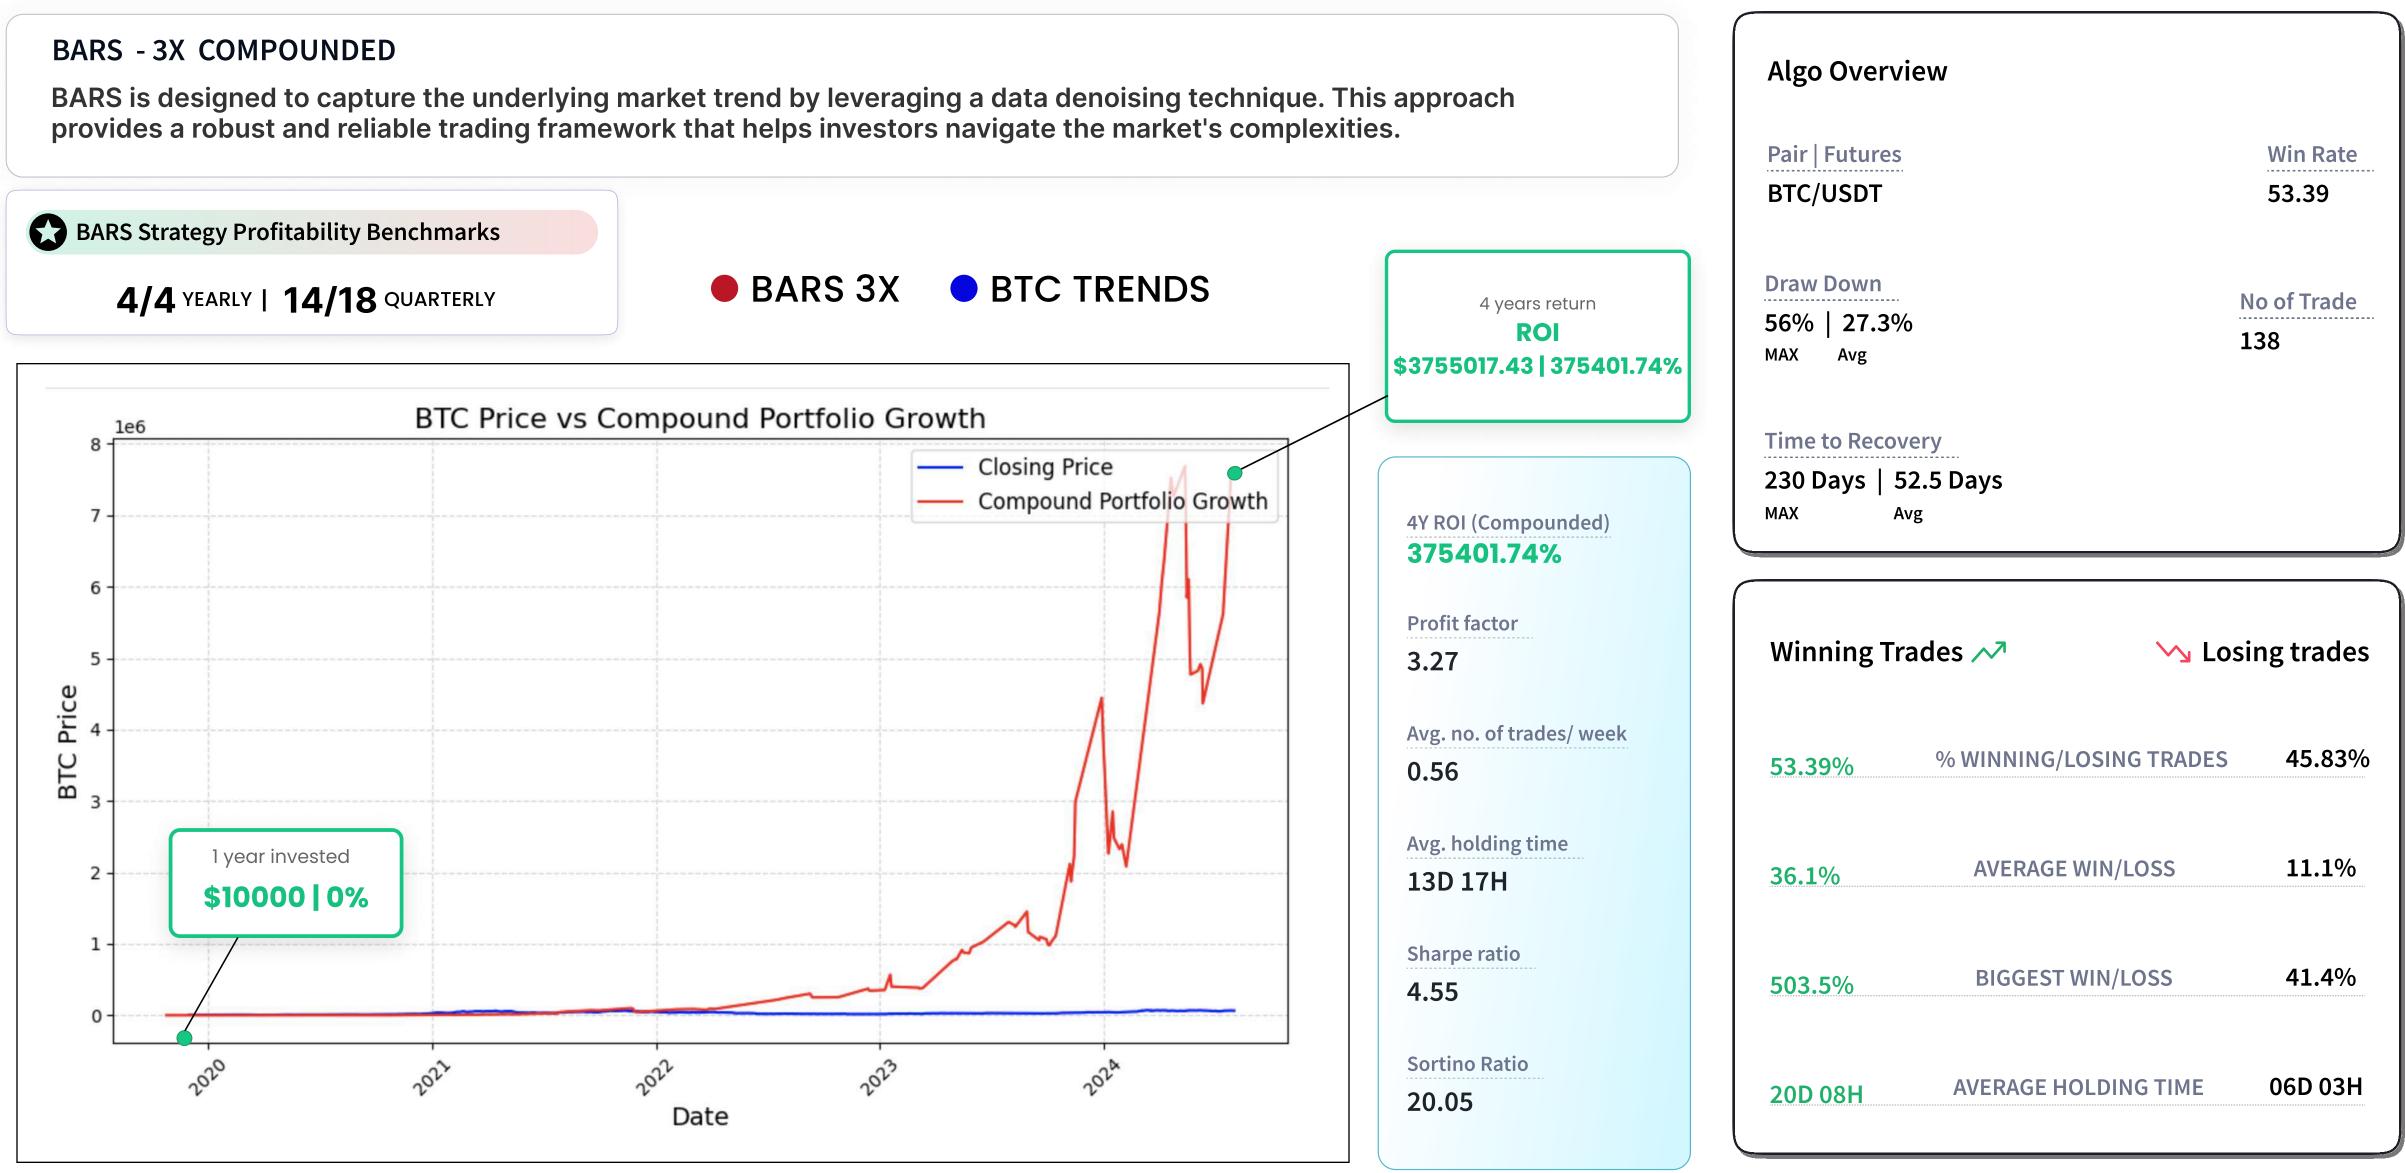

### **BARS: 3X COMPOUNDED STATISTICS**

|    | Initial<br>Balance | Final<br>Balance | Profit(%) | Benchmark | Benchmark<br>Beaten? | From                                    | Total<br>Trades | Long<br>Trades | Short<br>Trades | Win<br>Rate | Maximum<br>Holding Time | Average<br>Holding Time |
|----|--------------------|------------------|-----------|-----------|----------------------|-----------------------------------------|-----------------|----------------|-----------------|-------------|-------------------------|-------------------------|
| 1  | \$10000            | \$10575.74       | 5.75%     | -10.90%   | Yes                  | 31-12-2019 05:30:00 30-03-2020 05:30:00 | 8               | 4              | 4               | 37.5        | 76 days 00:00:00        | 18 days 09:00:00        |
| 2  | \$10575.74         | \$22876.39       | 116.31%   | 42.55%    | Yes                  | 31-03-2020 05:30:00 30-06-2020 05:30:00 | 6               | 4              | 2               | 50          | 40 days 00:00:00        | 16 days 00:00:00        |
| 3  | \$22876.39         | \$31357.60       | 37.07%    | 17.92%    | Yes                  | 30-06-2020 05:30:00 30-09-2020 05:30:00 | 11              | 5              | 6               | 63.64       | 38 days 00:00:00        | 8 days 10:54:32         |
| 4  | \$31357.60         | \$16541.23       | -47.24%   | 168.39%   | No                   | 30-09-2020 05:30:00 31-12-2020 05:30:00 | 6               | 3              | 3               | 16.67       | 7 days 00:00:00         | 4 days 08:00:00         |
| 5  | \$16541.23         | \$111275.71      | 572.71%   | 103.08%   | Yes                  | 31-12-2020 05:30:00 31-03-2021 05:30:00 | 7               | 4              | 3               | 57.14       | 100 days 00:00:00       | 22 days 10:17:08        |
| 6  | \$111275.71        | \$142636.92      | 28.18%    | -40.33%   | Yes                  | 31-03-2021 05:30:00 30-06-2021 05:30:00 | 10              | 6              | 4               | 60          | 15 days 00:00:00        | 4 days 09:36:00         |
| 7  | \$142636.92        | \$709593.47      | 397.48%   | 25.05%    | Yes                  | 30-06-2021 05:30:00 30-09-2021 05:30:00 | 3               | 2              | 1               | 100         | 75 days 00:00:00        | 43 days 08:00:00        |
| 8  | \$709593.47        | \$459964.16      | -35.17%   | 5.46%     | No                   | 30-09-2021 05:30:00 31-12-2021 05:30:00 | 7               | 4              | 3               | 28.57       | 49 days 00:00:00        | 10 days 13:42:51        |
| 9  | \$459964.16        | \$895543.56      | 94.69%    | -1.52%    | Yes                  | 31-12-2021 05:30:00 31-03-2022 05:30:00 | 5               | 3              | 2               | 80          | 66 days 00:00:00        | 24 days 00:00:00        |
| 10 | \$895543.56        | \$870390.03      | -2.80%    | -56.18%   | Yes                  | 31-03-2022 05:30:00 30-06-2022 05:30:00 | 2               | 1              | 1               | 50          | 4 days 00:00:00         | 3 days 00:00:00         |
| 11 | \$870390.03        | \$2509067.09     | 188.26%   | -2.60%    | Yes                  | 30-06-2022 05:30:00 30-09-2022 05:30:00 | 4               | 2              | 2               | 75          | 104 days 00:00:00       | 40 days 06:00:00        |
| 12 | \$2509067.09       | \$3448896.68     | 37.45%    | -14.82%   | Yes                  | 30-09-2022 05:30:00 31-12-2022 05:30:00 | 4               | 2              | 2               | 75          | 43 days 00:00:00        | 23 days 06:00:00        |
| 13 | \$3448896.68       | \$3822032.78     | 10.81%    | 72.07%    | No                   | 31-12-2022 05:30:00 31-03-2023 05:30:00 | 6               | 3              | 3               | 50          | 45 days 00:00:00        | 14 days 12:00:00        |
| 14 | \$3822032.78       | \$10304060.60    | 169.59%   | 7.04%     | Yes                  | 31-03-2023 05:30:00 30-06-2023 05:30:00 | 8               | 4              | 4               | 62.5        | 48 days 00:00:00        | 12 days 09:00:00        |
| 15 | \$10304060.60      | \$10984814.32    | 6.60%     | -11.51%   | Yes                  | 30-06-2023 05:30:00 30-09-2023 05:30:00 | 7               | 4              | 3               | 42.86       | 41 days 00:00:00        | 13 days 03:25:42        |
| 16 | \$10984814.32      | \$44446483.73    | 304.61%   | 56.82%    | Yes                  | 30-09-2023 05:30:00 31-12-2023 05:30:00 | 13              | 7              | 6               | 61.54       | 43 days 00:00:00        | 7 days 18:27:41         |
| 17 | \$44446483.73      | \$20836784.2     | -53.11%   | 68.57%    | No                   | 31-12-2023 05:30:00 31-03-2024 05:30:00 | 10              | 5              | 5               | 30          | 9 days 00:00:00         | 4 days 00:00:00         |
| 18 | \$20836784.2       | \$43666669.43    | 109.56%   | -11.93    | Yes                  | 31-03-2024 05:30:00 30-06-2024 05:30:00 | 15              | 8              | 7               | 53.33       | 54 days 00:00:00        | 8 days 08:00:00         |

# **STRATEGIES** 4/4 YEARLY | 16/18 QUARTERLY BTC Price vs Compound Portfolio Growth 400000 — Closing Price 350000