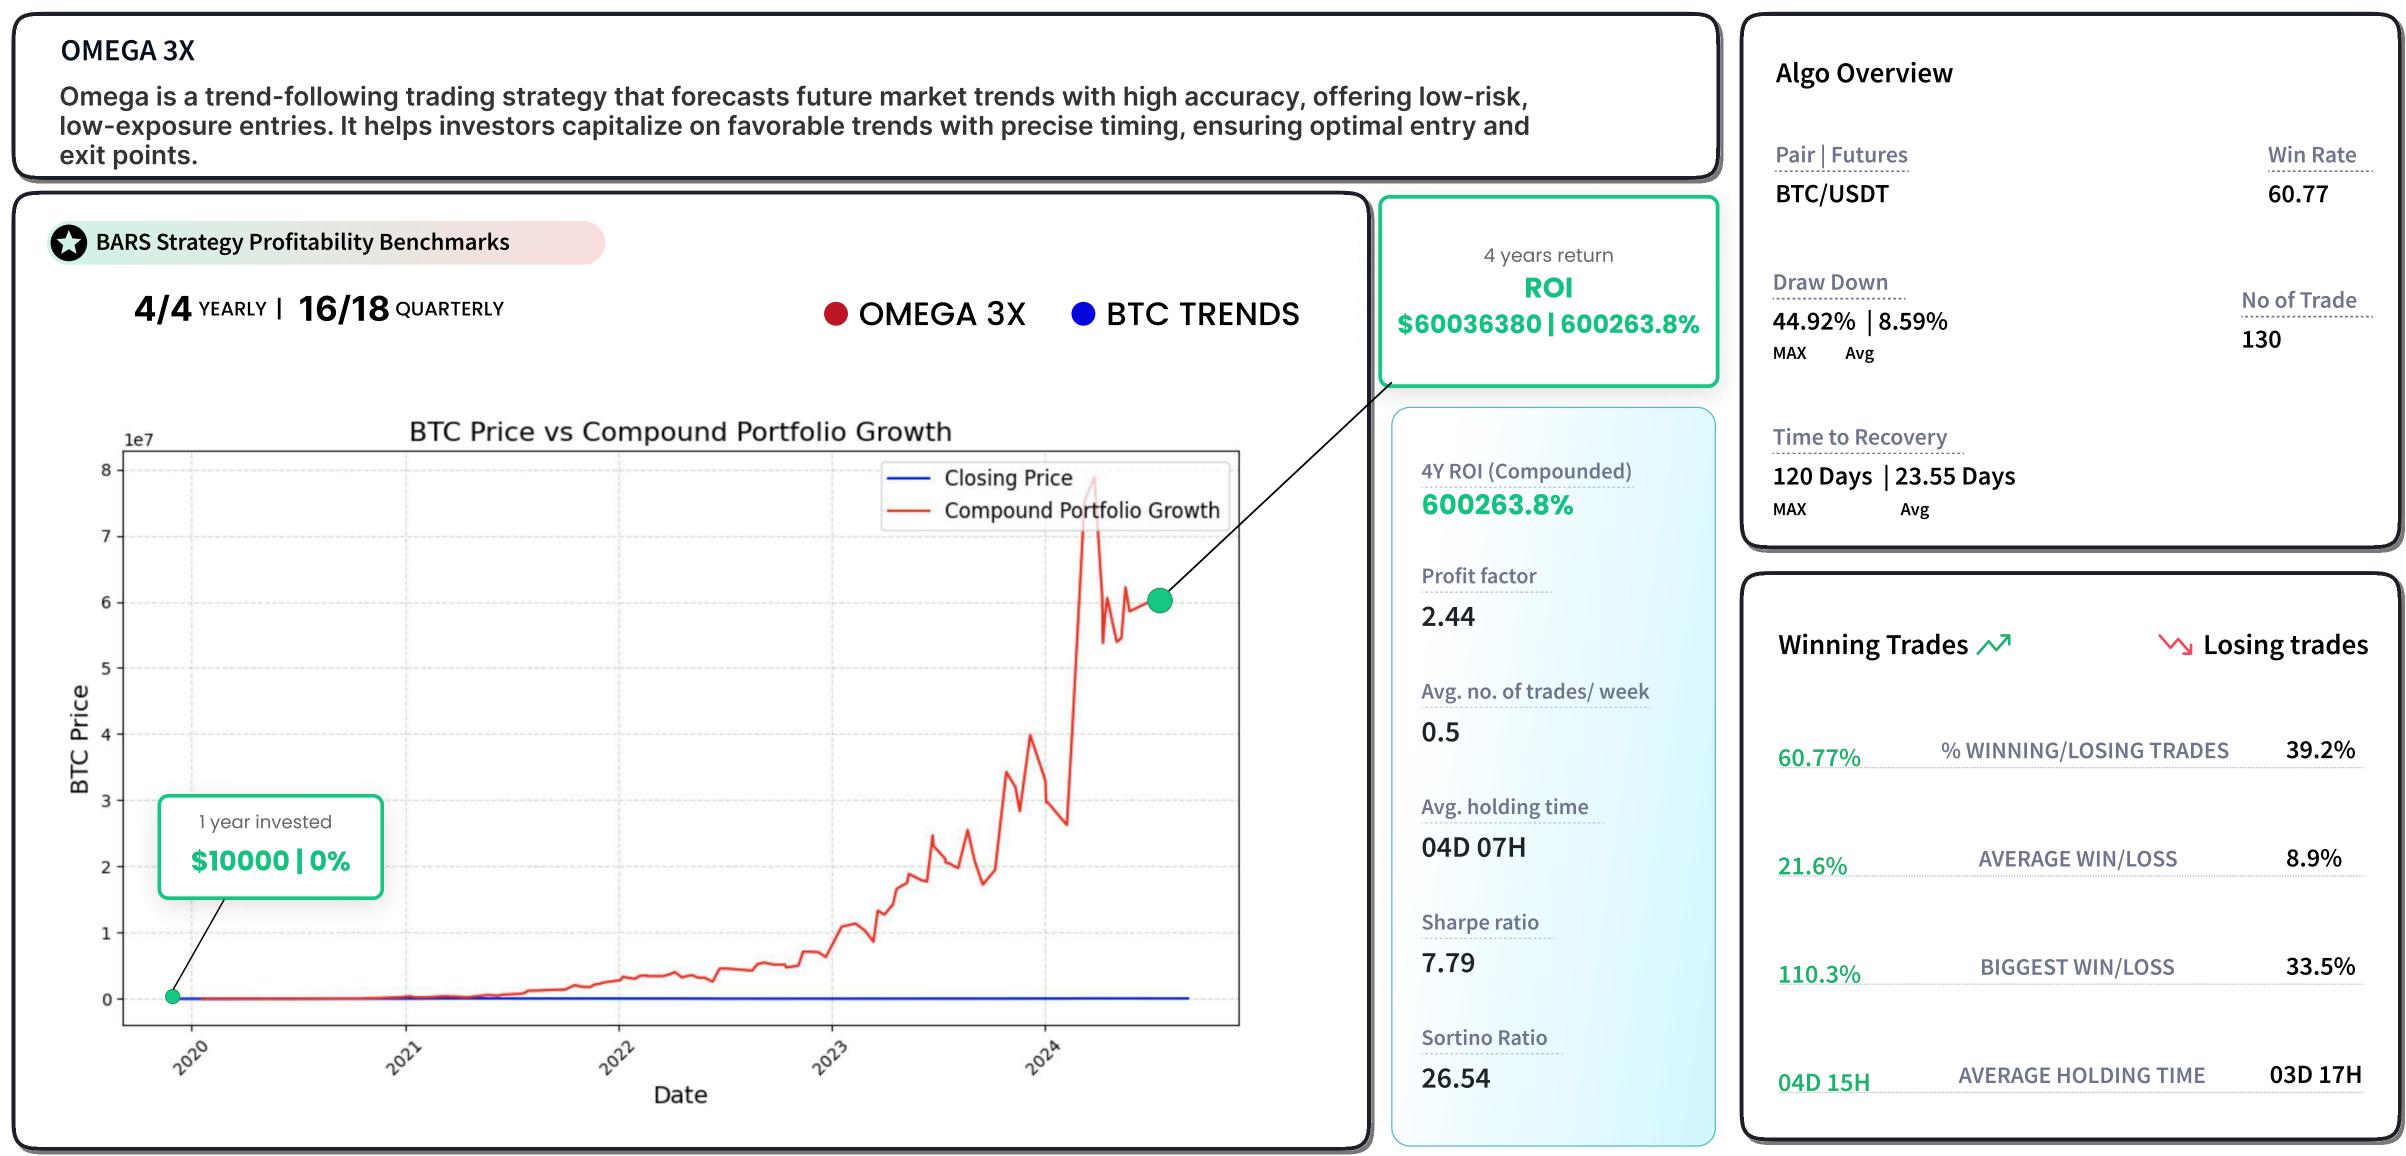

### **OMEGA: 3X COMPOUNDED STATISTICS**

|    | Initial<br>Balance | Final<br>Balance | Profit(%) | Benchmark | Benchmark<br>Beaten? | From                                    | Total<br>Trades | Long<br>Trades | Short<br>Trades | Win<br>  Rate | Maximum<br>Holding Time | Average<br>Holding Time |
|----|--------------------|------------------|-----------|-----------|----------------------|-----------------------------------------|-----------------|----------------|-----------------|---------------|-------------------------|-------------------------|
| 1  | \$10000            | \$26759.2        | 167.59%   | -12.14%   | Yes                  | 01-01-2020 05:30:00 01-04-2020 05:30:00 | 7               | 3              | 4               | 71.43         | 10 days 13:00:00        | 4 days 07:51:25         |
| 2  | \$26759.2          | \$31809.7        | 18.87%    | 44.79%    | No                   | 01-04-2020 05:30:00 01-07-2020 05:30:00 | 8               | 5              | 3               | 50            | 9 days 05:00:00         | 3 days 06:07:30         |
| 3  | \$31809.7          | \$64163.8        | 101.80%   | 18.22%    | Yes                  | 01-07-2020 05:30:00 01-10-2020 05:30:00 | 4               | 2              | 2               | 75            | 9 days 22:00:00         | 4 days 23:30:00         |
| 4  | \$64163.8          | \$213470         | 232.53%   | 169.01%   | Yes                  | 01-10-2020 05:30:00 01-01-2021 05:30:00 | 7               | 5              | 2               | 85.71         | 8 days 20:00:00         | 4 days 12:34:17         |
| 5  | \$213470           | \$338052.2       | 58.36%    | 104.39%   | No                   | 01-01-2021 05:30:00 01-04-2021 05:30:00 | 8               | 4              | 4               | 62.5          | 7 days 17:00:00         | 4 days 06:37:30         |
| 6  | \$338052.2         | \$1361892        | 97.98%    | -41.46%   | Yes                  | 01-04-2021 05:30:00 01-07-2021 05:30:00 | 6               | 2              | 4               | 66.67         | 18 days 23:00:00        | 8 days 09:10:00         |
| 7  | \$669286.9         | \$1361892        | 103.48%   | 25.79%    | Yes                  | 01-07-2021 05:30:00 01-10-2021 05:30:00 | 6               | 4              | 2               | 83.33         | 9 days 22:00:00         | 3 days 08:50:00         |
| 8  | \$1361892          | \$2478160        | 81.96%    | 6.82%     | Yes                  | 01-10-2021 05:30:00 01-01-2022 05:30:00 | 7               | 3              | 4               | 71.43         | 11 days 06:00:00        | 4 days 05:00:00         |
| 9  | \$2478160          | \$3683746        | 78.64%    | -2.38%    | Yes                  | 01-01-2022 05:30:00 01-04-2022 05:30:00 | 8               | 3              | 5               | 62.5          | 7 days 07:00:00         | 2 days 19:37:30         |
| 10 | \$3683746          | \$4551491        | 23.55%    | -55.45%   | Yes                  | 01-04-2022 05:30:00 01-07-2022 05:30:00 | 8               | 1              | 7               | 50            | 11 days 10:00:00        | 4 days 10:52:30         |
| 11 | \$4551491          | \$5155018        | 13.25%    | -4.42%    | Yes                  | 01-07-2022 05:30:00 01-10-2022 05:30:00 | 6               | 1              | 5               | 66.67         | 7 days 15:00:00         | 3 days 04:40:00         |
| 12 | \$5155018          | \$6310602        | 22.41%    | -14.78%   | Yes                  | 31-12-2022 05:30:00 01-01-2023 05:30:00 | 7               | 4              | 3               | 57.14         | 8 days 18:00:00         | 3 days 15:08:34         |
| 13 | \$6310602          | \$13322210       | 111.10%   | 72.02%    | Yes                  | 01-01-2023 05:30:00 01-04-2023 05:30:00 | 5               | 3              | 2               | 60            | 11 days 11:00:00        | 7 days 02:36:00         |
| 14 | \$13322210         | \$23124670       | 73.57%    | 7.14%     | Yes                  | 01-04-2023 05:30:00 01-07-2023 05:30:00 | 9               | 5              | 4               | 55.56         | 7 days 16:00:00         | 3 days 11:53:20         |
| 15 | \$23124670         | \$17252270       | -25.39%   | -11.43%   | No                   | 01-07-2023 05:30:00 01-10-2023 05:30:00 | 8               | 2              | 6               | 12.5          | 5 days 08:00:00         | 3 days 10:00:00         |
| 16 | \$17252270         | \$39833850       | 130.89%   | 57.56%    | Yes                  | 01-10-2023 05:30:00 01-01-2024 05:30:00 | 5               | 4              | 1               | 60            | 11 days 07:00:00        | 06 days 19:48:00        |
| 17 | \$39833850         | \$78831310       | 97.90%    | 67.6%     | Yes                  | 01-01-2024 05:30:00 01-04-2024 05:30:00 | 7               | 4              | 3               | 42.86         | 11 days 12:00:00        | 5 days 01:08:34         |
| 18 | \$78831310         | \$60036380       | -23.84%   | -11.67%   | No                   | 01-04-2024 05:30:00 01-07-2024 05:30:00 | 9               | 3              | 6               | 55.56         | 6 days 06:00:00         | 3 days 05:13:20         |