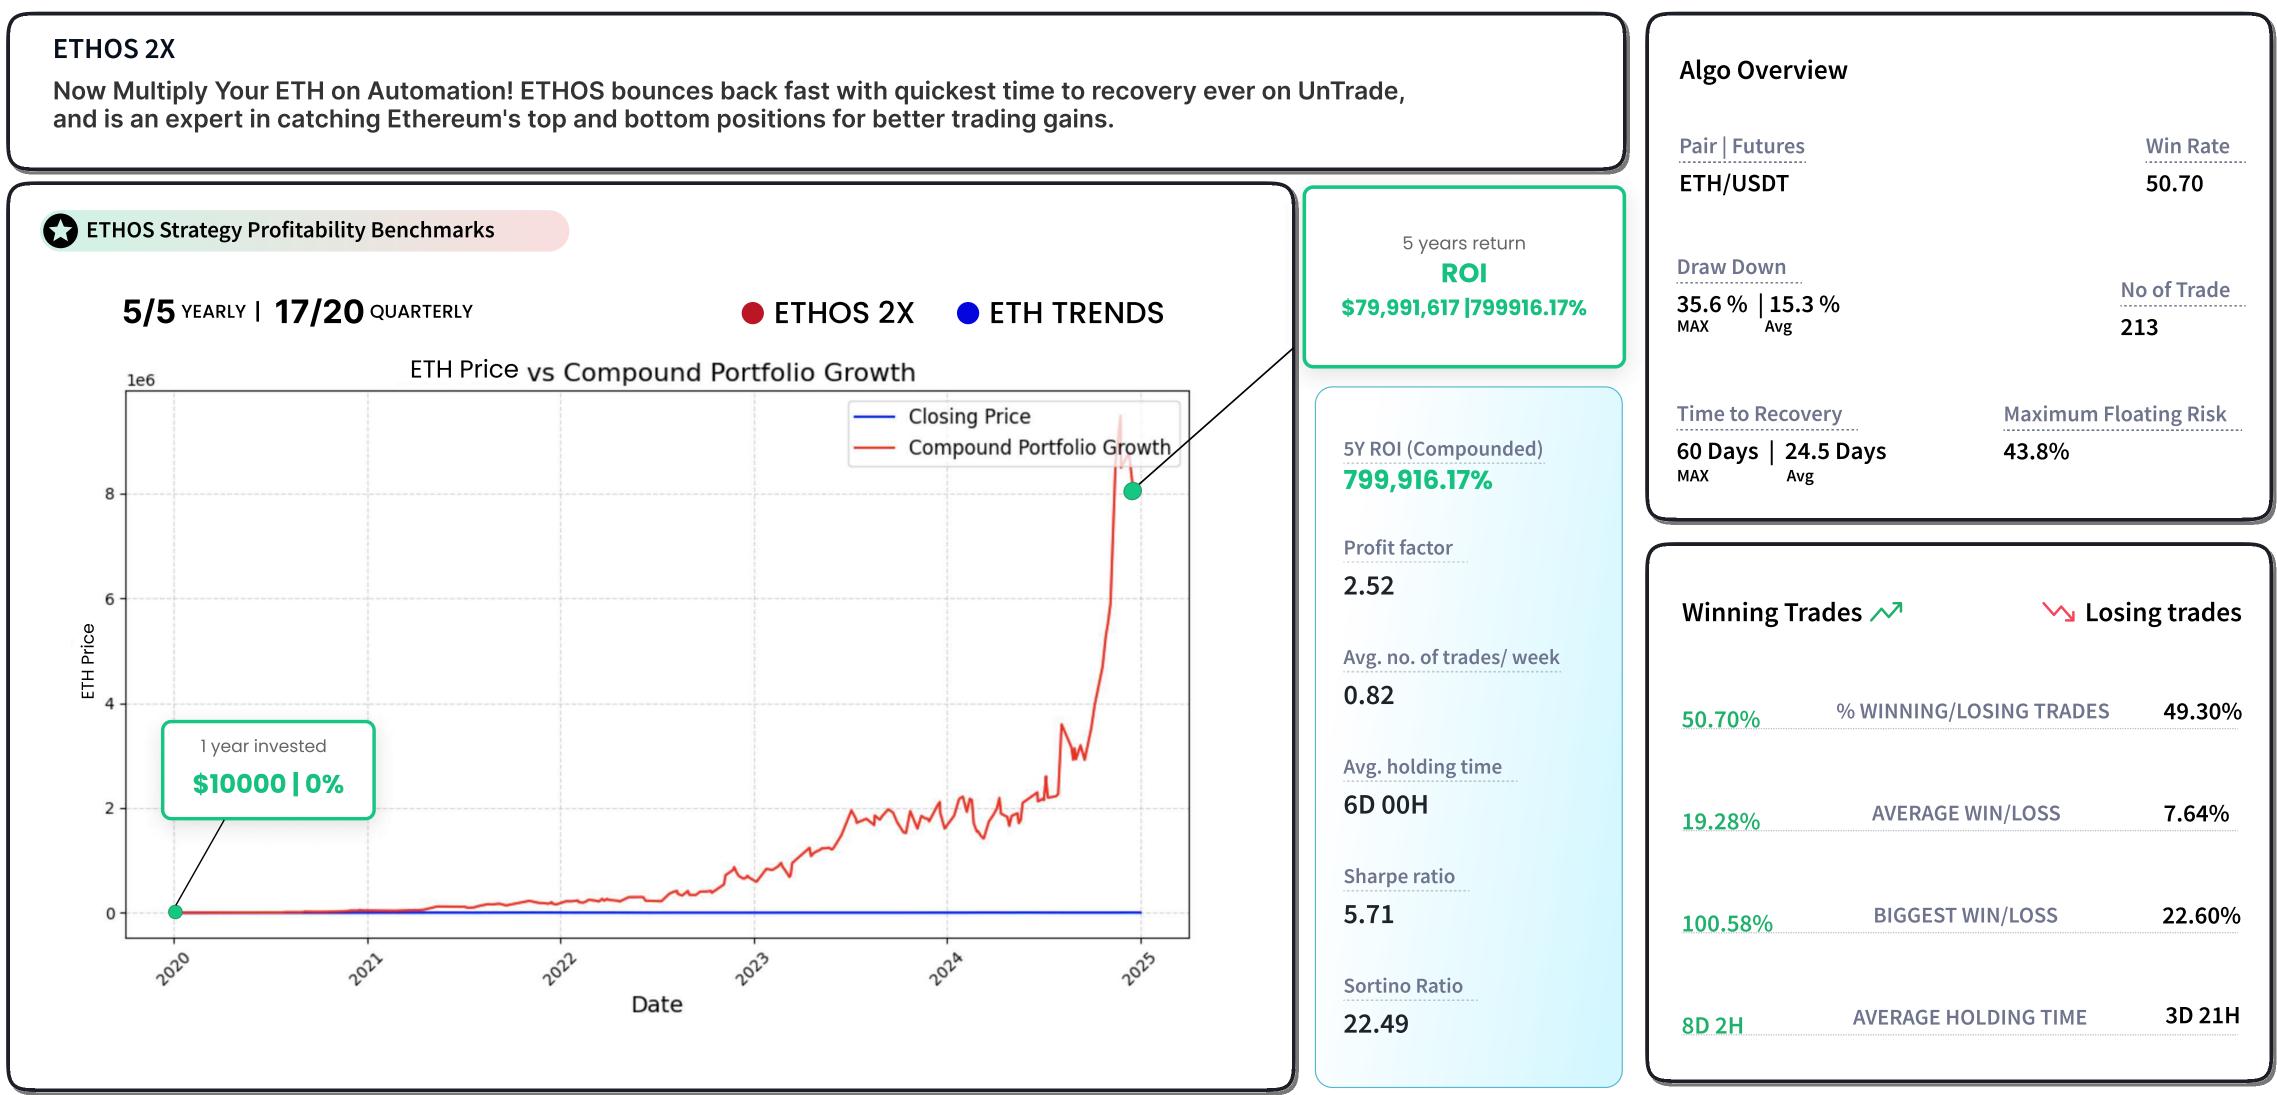

# ETHOS: 1X COMPOUNDED STATISTICS

|    | Initial<br>Balance | Final<br>Balance | Profit(%) | Benchmark | Benchmark<br>Beaten? |            | From       | Total<br>Trades | Long<br>Trades | Short<br>Trades | Win<br>Rate | Maximum<br>Holding Time | Average<br>Holding Time |
|----|--------------------|------------------|-----------|-----------|----------------------|------------|------------|-----------------|----------------|-----------------|-------------|-------------------------|-------------------------|
| 0  | \$10000            | \$22076.46       | 120.76%   | 2.44%     | Yes                  | 2020-01-01 | 2020-04-01 | 9               | 4              | 5               | 55.56       | 17 days 02:00:00        | 5 days 12:20:00         |
| 1  | \$22076.46         | \$33095.78       | 49.91%    | 70.52%    | No                   | 2020-04-01 | 2020-07-01 | 13              | 8              | 5               | 53.85       | 13 days 19:00:00        | 5 days 20:00:00         |
| 2  | \$33095.78         | \$57793.33       | 74.62%    | 59.62%    | Yes                  | 2020-07-01 | 2020-10-01 | 16              | 8              | 8               | 43.75       | 11 days 23:00:00        | 4 days 21:37:30         |
| 3  | \$57793.33         | \$90514.47       | 56.61%    | 104.4%    | No                   | 2020-10-01 | 2021-01-01 | 9               | 5              | 4               | 55.56       | 28 days 00:00:00        | 7 days 19:33:20         |
| ł  | \$90514.47         | \$83708.26       | -7.51%    | 163.43%   | No                   | 2021-01-01 | 2021-04-01 | 1               | 1              | 0               | 0           | 2 days 23:00:00         | 2 days 23:00:00         |
| 5  | \$83708.26         | \$161221.74      | 92.59%    | 16.05%    | Yes                  | 2021-04-01 | 2021-07-01 | 4               | 3              | 1               | 75          | 15 days 13:00:00        | 9 days 05:30:00         |
| 6  | \$161221.74        | \$179420.48      | 11.28%    | 34.37%    | No                   | 2021-07-01 | 2021-10-01 | 10              | 7              | 3               | 50          | 11 days 23:00:00        | 5 days 05:48:00         |
| 7  | \$179420.48        | \$198483.28      | 10.62%    | 23.31%    | No                   | 2021-10-01 | 2022-01-01 | 8               | 6              | 2               | 25          | 28 days 00:00:00        | 7 days 07:52:30         |
| 3  | \$198483.28        | \$265978.71      | 34.00%    | -11.35%   | Yes                  | 2022-01-01 | 2022-04-01 | 12              | 5              | 7               | 50          | 316 days 13:00:00       | 5 days 03:15:00         |
| 9  | \$265978.71        | \$253728.30      | -4.60%    | -66.80%   | Yes                  | 2022-04-01 | 2022-07-01 | 9               | 5              | 4               | 22.22       | 14 days 20:00:00        | 4 days 22:58:38         |
| 10 | \$253728.30        | \$352131.80      | 38.78%    | 21.14%    | Yes                  | 2022-07-01 | 2022-10-01 | 12              | 8              | 4               | 50          | 12 days 12:00:00        | 5 days 04:30:00         |
| 11 | \$352131.80        | \$471437.76      | 33.88%    | -10.00%   | Yes                  | 2022-10-01 | 2023-01-01 | 13              | 7              | 6               | 61.54       | 19 days 12:00:00        | 4 days 23:04:36         |
| 12 | \$471437.76        | \$577039.30      | 22.39%    | 52.64%    | No                   | 2023-01-01 | 2023-04-01 | 11              | 7              | 4               | 45.45       | 418 days 01:00:00       | 6 days 12:27:16         |
| 13 | \$577039.30        | \$733207.04      | 27.06%    | 6.10%     | Yes                  | 2023-04-01 | 2023-07-01 | 10              | 5              | 5               | 70          | 28 days 00:00:00        | 8 days 09:54:00         |
| 14 | \$733207.04        | \$806427.24      | 9.98%     | -13.47%   | Yes                  | 2023-07-01 | 2023-10-01 | 12              | 5              | 7               | 41.67       | 318 days 16:00:00       | 8 days 06:30:00         |
| 15 | \$806427.24        | \$795023.45      | -1.41%    | 37.30%    | No                   | 2023-10-01 | 2024-01-01 | 12              | 7              | 5               | 33.33       | 16 days 19:00:00        | 6 days 10:35:00         |
| 16 | \$795023.45        | \$879244.54      | 10.59%    | 57.99%    | No                   | 2024-01-01 | 2024-04-01 | 13              | 8              | 5               | 53.85       | 13 days 04:00:00        | 4 days 21:00:00         |
| 17 | \$879244.54        | \$960721.34      | 9.26%     | -5.17%    | Yes                  | 2024-04-01 | 2024-07-01 | 15              | 8              | 7               | 60          | 21 days 18:00:00        | 5 days 07:16:00         |
| 8  | \$960721.34        | \$1276483.68     | 32.86%    | -23.93%   | Yes                  | 2024-07-01 | 2024-10-01 | 14              | 7              | 7               | 50          | 12 days 10:00:00        | 5 days 12:21:25         |
| 19 | \$1276483.68       | \$1983145.22     | 55.36%    | 28.45%    | Yes                  | 2024-10-01 | 2025-01-01 | 10              | 6              | 4               | 80          | 15 days 05:00:00        | 7 days 17:54:00         |