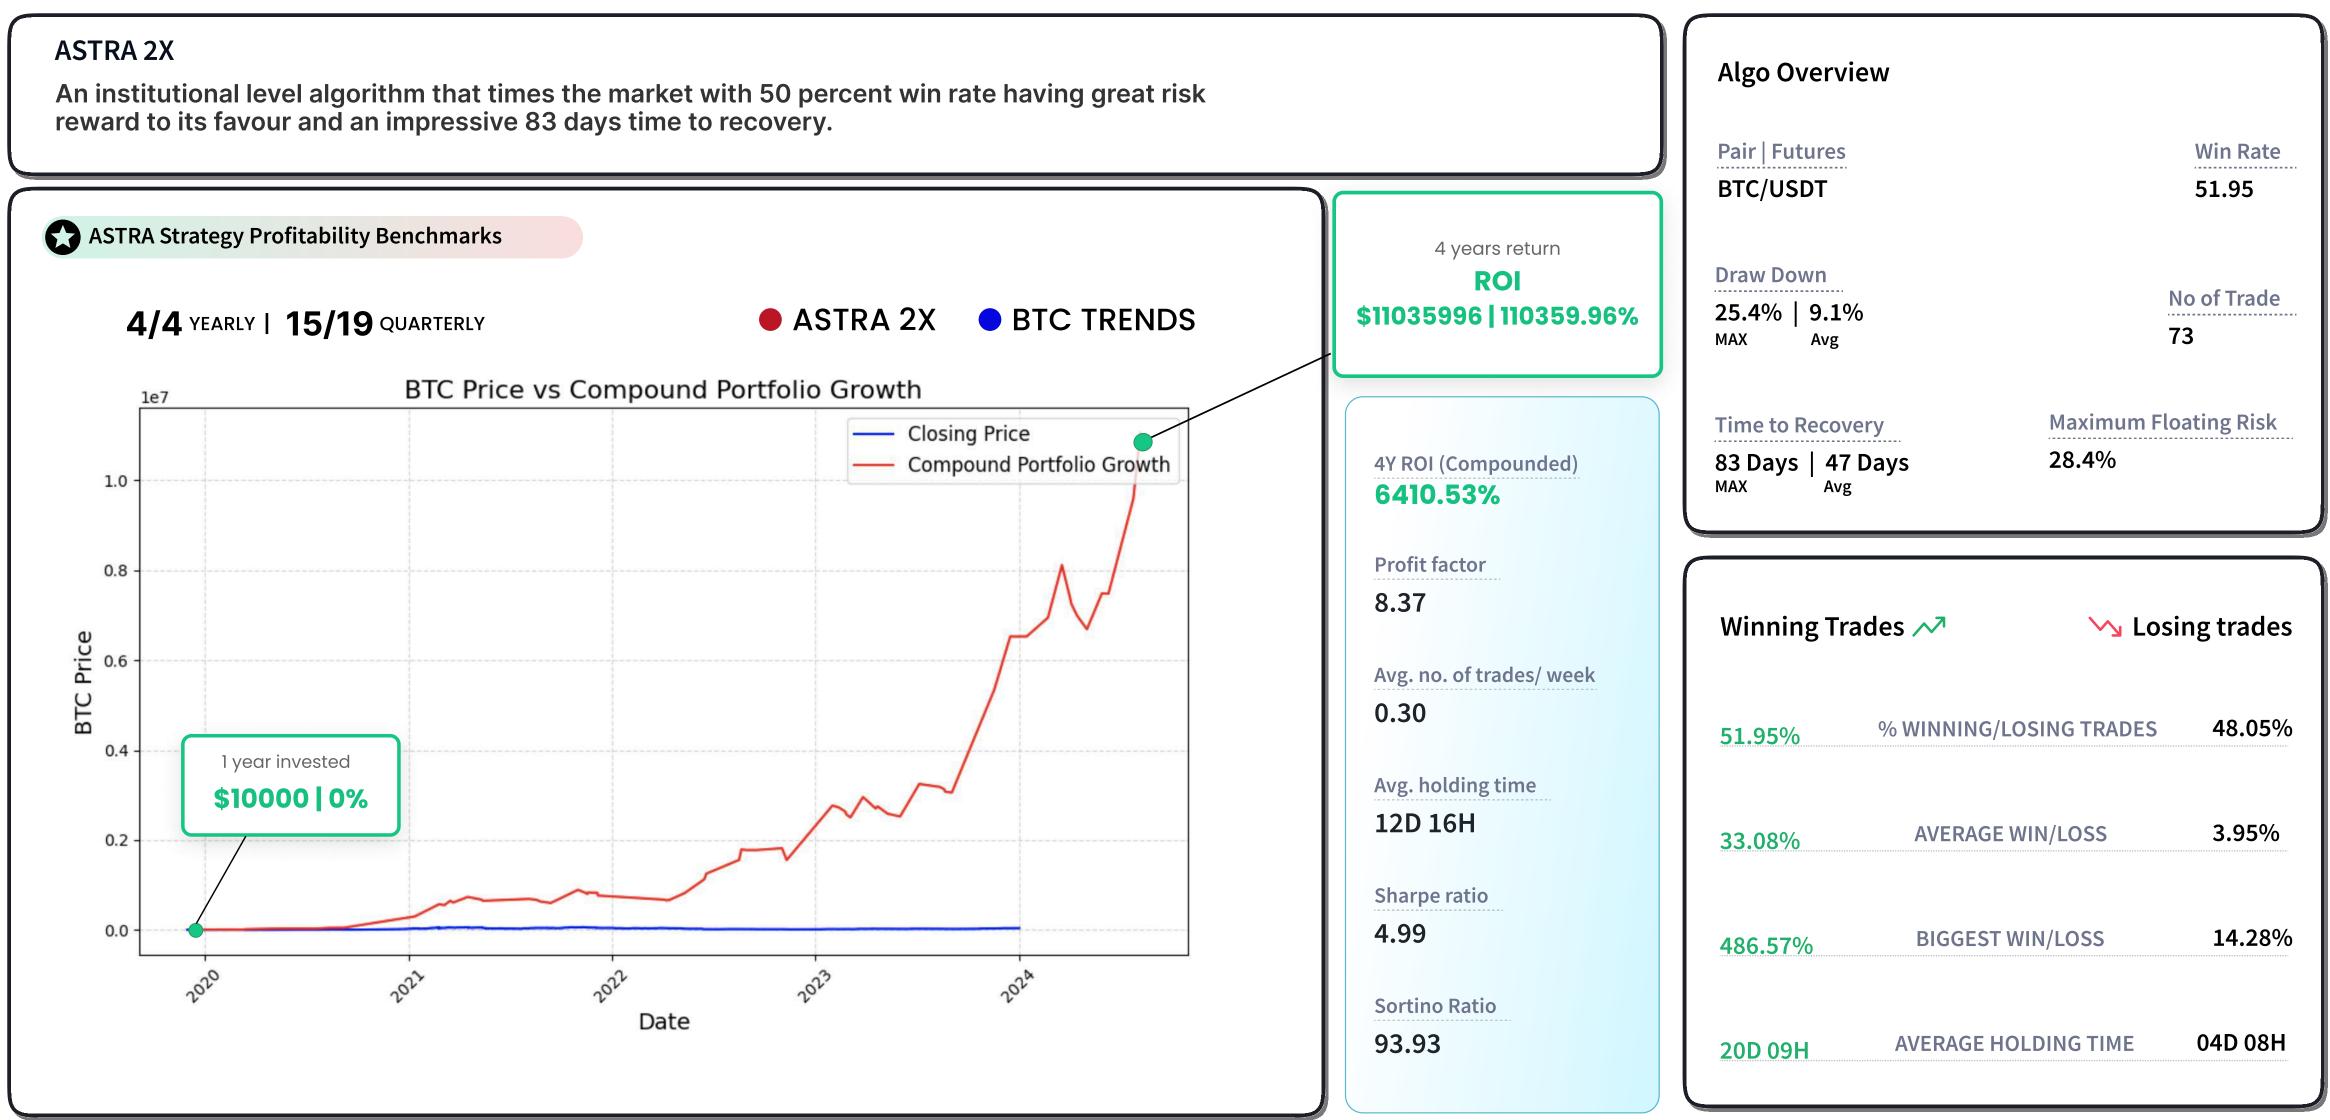

# **ASTRA: 2X COMPOUNDED STATISTICS**

|    | Initial<br>Balance | Final<br>Balance | Profit(%) | Benchmark | Benchmark<br>Beaten? |            | From       | Total<br>  Trades | Long<br>Trades | Short<br>Trades | Win<br>Rate | Maximum<br>  Holding Time | Average<br>Holding Time |
|----|--------------------|------------------|-----------|-----------|----------------------|------------|------------|-------------------|----------------|-----------------|-------------|---------------------------|-------------------------|
| 0  | \$10000            | \$19336.79       | 93.36%    | -10.33%   | Yes                  | 2019-12-31 | 2020-03-31 | 6                 | 2              | 4               | 50          | 45 days 00:00:00          | 11 days 00:00:00        |
| 1  | \$19336.79         | \$34118.60       | 76.44%    | 41.30%    | Yes                  | 2020-03-31 | 2020-06-30 | 3                 | 2              | 1               | 66.67       | 50 days 20:00:00          | 20 days 08:40:00        |
| 3  | \$34118.60         | \$51812.06       | 51.85%    | 17.23%    | Yes                  | 2020-06-30 | 2020-09-30 | 3                 | 1              | 2               | 66.67       | 22 days 20:00:00          | 8 days 03:20:00         |
| 4  | \$51812.06         | \$51812.06       | 0%        | 171.23%   | -                    | 2020-09-30 | 2020-12-31 | 0                 | 0              | 0               | 0           | 0                         | 0                       |
| 5  | \$51812.06         | \$612435.48      | 1082.03%  | 104.93%   | Yes                  | 2020-12-31 | 2021-03-31 | 5                 | 5              | 0               | 60          | 123 days 02:00:00         | 32 days 14:48:00        |
| 6  | \$612435.48        | \$651408.67      | 6.36%     | -39.19%   | Yes                  | 2021-03-31 | 2021-06-30 | 3                 | 2              | 1               | 33.33       | 19 days 10:00:00          | 7 days 08:40:00         |
| 7  | \$ 651408.67       | \$596905.80      | -8.36%    | 19.82%    | No                   | 2021-06-30 | 2021-09-30 | 5                 | 3              | 2               | 20          | 64 days 04:00:00          | 15 days 13:12:00        |
| 8  | \$596905.80        | \$768370.74      | 28.72%    | 9.67%     | Yes                  | 2021-09-30 | 2021-12-31 | 6                 | 2              | 4               | 33.33       | 44 days 00:00:00          | 8 days 08:00:00         |
| 9  | \$768370.74        | \$768370.74      | 0%        | -2.77%    | -                    | 2021-12-31 | 2022-03-31 | 0                 | 0              | 0               | 0           | 0                         | 0                       |
| 10 | \$768370.74        | \$1253915.41     | 63.19%    | -57.77%   | Yes                  | 2022-03-31 | 2022-06-30 | 7                 | 1              | 6               | 57.14       | 101 days 12:00:00         | 16 days 08:00:00        |
| 1  | \$1253915.41       | \$1778682.26     | 41.85%    | -2.53%    | Yes                  | 2022-06-30 | 2022-09-30 | 4                 | 1              | 3               | 50          | 52 days 14:00:00          | 14 days 12:00:00        |
| 12 | \$1778682.26       | \$1557390.20     | -12.44%   | -15.06%   | Yes                  | 2022-09-30 | 2022-12-31 | 2                 | 1              | 1               | 50          | 27 days 14:00:00          | 13 days 21:00:00        |
| 13 | \$1557390.20       | \$2956678.82     | 89.84%    | 69.89%    | Yes                  | 2022-12-31 | 2023-03-31 | 6                 | 3              | 3               | 33.33       | 67 days 06:00:00          | 14 days 05:40:00        |
| 14 | \$2956678.82       | \$2523547.05     | -14.64%   | 7.94%     | No                   | 2023-03-31 | 2023-06-30 | 4                 | 1              | 3               | 25          | 4 days 10:00:00           | 1 days 17:00:00         |
| 15 | \$2523547.05       | \$3055050.22     | 21.06%    | -11.49%   | Yes                  | 2023-06-30 | 2023-09-30 | 5                 | 2              | 3               | 20          | 17 days 00:00:00          | 4 days 08:00:00         |
| 6  | \$3055050.22       | \$6521190.74     | 113.45%   | 57.02%    | Yes                  | 2023-09-30 | 2023-12-31 | 3                 | 3              | 0               | 66.67       | 63 days 06:00:00          | 28 days 16:00:00        |
| 17 | \$ 6521190.73      | \$8109441.23     | 24.35%    | 66.05%    | No                   | 2023-12-31 | 2024-03-31 | 3                 | 2              | 1               | 100         | 15 days 20:00:00          | 8 days 15:20:00         |
| 8  | \$8109441.23       | \$7472971.81     | -7.84%    | -13.03%   | Yes                  | 2023-12-31 | 2024-03-31 | 6                 | 3              | 3               | 16.67       | 21 days 22:00:00          | 5 days 14:40:00         |
| 9  | \$7472971.81       | \$11045995.70    | 3.22%     | 6.19%     | Yes                  | 2024-03-31 | 2024-06-30 | 2                 | 1              | 1               | 100         | 13 days 16:00:00          | 7 days 18:00:00         |