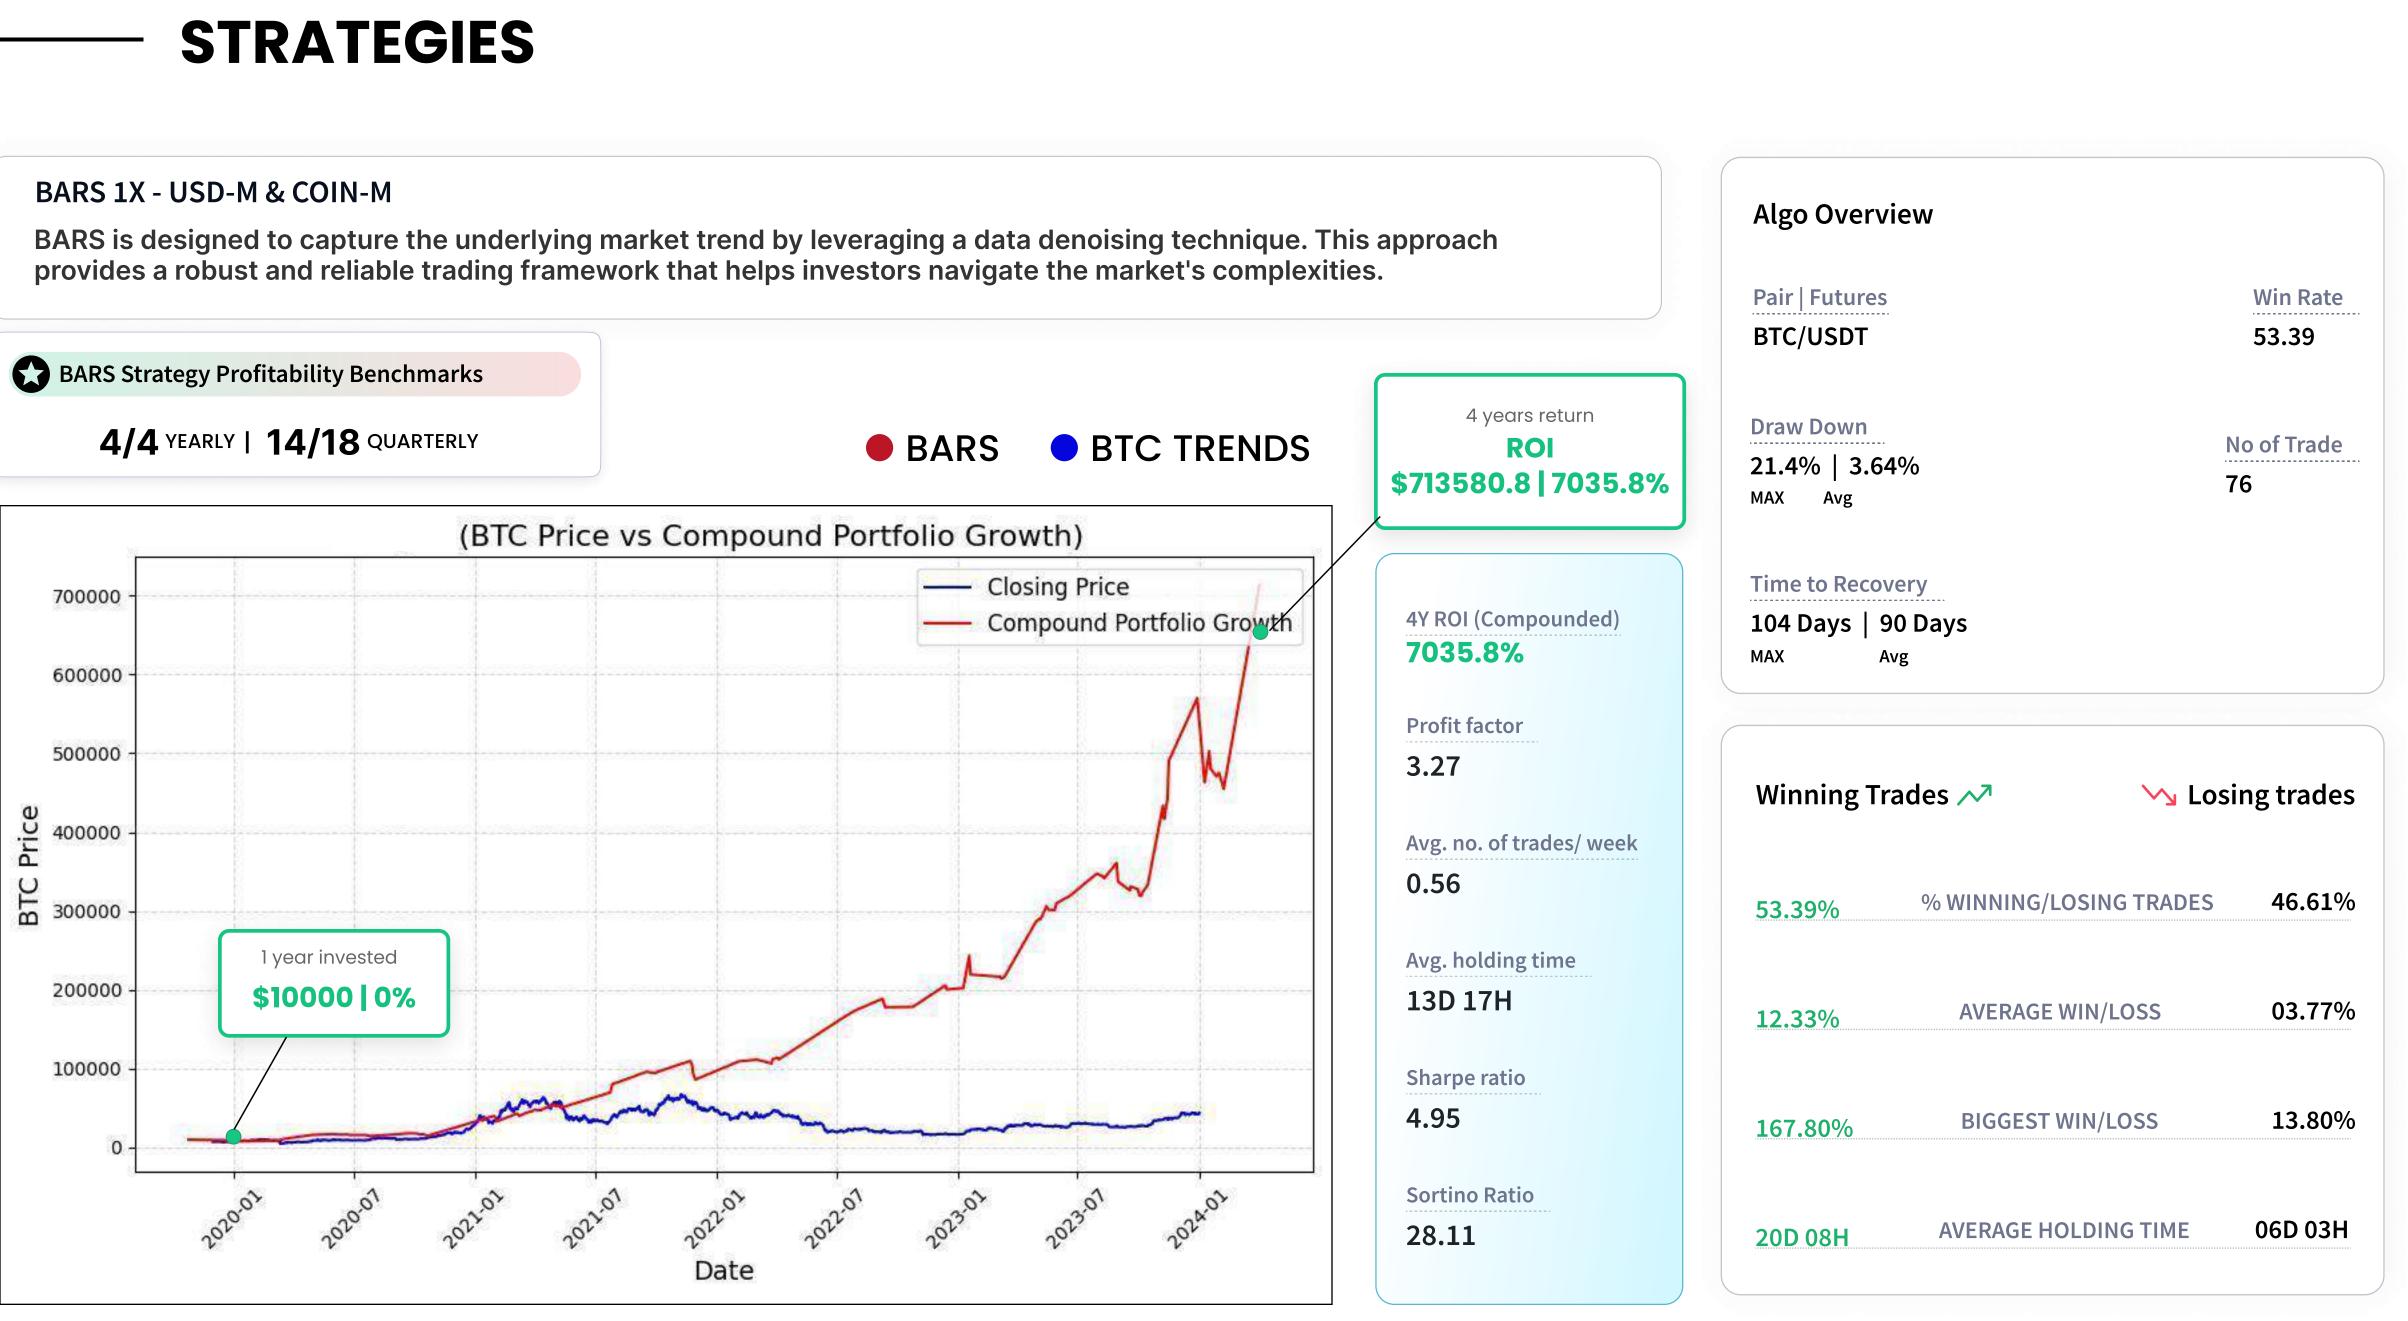

# **BARS: 1X COMPOUNDED STATISTICS**

|   | Initial<br>Balance | Final<br>Balance | Profit(%) | Benchmark | Benchmark<br>Beaten? | From                                    | Total<br>Trades | Long<br>Trades | Short<br>Trades | Win<br>Rate | Maximum<br>Holding Time | Average<br>Holding Time |
|---|--------------------|------------------|-----------|-----------|----------------------|-----------------------------------------|-----------------|----------------|-----------------|-------------|-------------------------|-------------------------|
|   | \$10000            | \$11294.39       | 12.94%    | -10.90%   | Yes                  | 31-12-2019 05:30:00 30-03-2020 05:30:00 | 8               | 4              | 4               | 37.5        | 76 days 00:00:00        | 18 days 09:00:00        |
| 2 | \$11294.39         | \$15903.78       | 40.81%    | 42.55%    | No                   | 31-03-2020 05:30:00 30-06-2020 05:30:00 | 6               | 4              | 2               | 50          | 40 days 00:00:00        | 16 days 00:00:00        |
| 3 | \$15903.78         | \$18058.04       | 13.54%    | 17.92%    | No                   | 30-06-2020 05:30:00 30-09-2020 05:30:00 | 11              | 5              | 6               | 63.64       | 38 days 00:00:00        | 8 days 10:54:32         |
| 1 | \$18058.04         | \$14963.44       | -17.13    | 168.39%   | No                   | 30-09-2020 05:30:00 31-12-2020 05:30:00 | 6               | 3              | 3               | 16.67       | 7 days 00:00:00         | 4 days 08:00:00         |
| 5 | \$14963.44         | \$45715.17       | 205.51%   | 103.08%   | Yes                  | 31-12-2020 05:30:00 31-03-2021 05:30:00 | 7               | 4              | 3               | 57.14       | 100 days 00:00:00       | 22 days 10:17:08        |
| 5 | \$45715.17         | \$50377.72       | 10.19%    | -40.33%   | Yes                  | 31-03-2021 05:30:00 30-06-2021 05:30:00 | 10              | 6              | 4               | 60          | 15 days 00:00:00        | 4 days 09:36:00         |
| 7 | \$50377.72         | \$96070.90       | 90.70%    | 25.05%    | Yes                  | 30-06-2021 05:30:00 30-09-2021 05:30:00 | 3               | 2              | 1               | 100         | 75 days 00:00:00        | 43 days 08:00:00        |
| 8 | \$96070.90         | \$86219.83       | -10.25%   | 5.46%     | No                   | 30-09-2021 05:30:00 31-12-2021 05:30:00 | 7               | 4              | 3               | 28.57       | 49 days 00:00:00        | 10 days 13:42:51        |
| 2 | \$86219.83         | \$112758.48      | 30.78%    | -1.52%    | Yes                  | 31-12-2021 05:30:00 31-03-2022 05:30:00 | 5               | 3              | 2               | 80          | 66 days 00:00:00        | 24 days 00:00:00        |
| 0 | \$112758.48        | \$111762.44      | -0.88%    | -56.18%   | Yes                  | 31-03-2022 05:30:00 30-06-2022 05:30:00 | 2               | 1              | 1               | 50          | 4 days 00:00:00         | 3 days 00:00:00         |
| 1 | \$111762.44        | \$177909.71      | 59.18%    | -2.60%    | Yes                  | 30-06-2022 05:30:00 30-09-2022 05:30:00 | 4               | 2              | 2               | 75          | 104 days 00:00:00       | 40 days 06:00:00        |
| 2 | \$177909.71        | \$200531.40      | 12.71%    | -14.82%   | Yes                  | 30-09-2022 05:30:00 31-12-2022 05:30:00 | 4               | 2              | 2               | 75          | 43 days 00:00:00        | 23 days 06:00:00        |
| 3 | \$200531.40        | \$215847.98      | 7.63%     | 72.07%    | No                   | 31-12-2022 05:30:00 31-03-2023 05:30:00 | 6               | 3              | 3               | 50          | 45 days 00:00:00        | 14 days 12:00:00        |
| 4 | \$215847.98        | \$318961.14      | 47.77%    | 7.04%     | Yes                  | 31-03-2023 05:30:00 30-06-2023 05:30:00 | 8               | 4              | 4               | 62.5        | 48 days 00:00:00        | 12 days 09:00:00        |
| 5 | \$318961.14        | \$331116.96      | 3.81%     | -11.51%   | Yes                  | 30-06-2023 05:30:00 30-09-2023 05:30:00 | 7               | 4              | 3               | 42.86       | 41 days 00:00:00        | 13 days 03:25:42        |
| 6 | \$331116.96        | \$570031.05      | 72.15%    | 56.82%    | Yes                  | 30-09-2023 05:30:00 31-12-2023 05:30:00 | 13              | 7              | 6               | 61.54       | 43 days 00:00:00        | 7 days 18:27:41         |
| 7 | \$570031.05        | \$454807.90      | -20.21%   | 68.57%    | No                   | 31-12-2023 05:30:00 31-03-2024 05:30:00 | 10              | 5              | 5               | 30          | 9 days 00:00:00         | 4 days 00:00:00         |
| 8 | \$454807.90        | \$665412.27      | 46.30%    | -11.93    | Yes                  | 31-03-2024 05:30:00 30-06-2024 05:30:00 | 15              | 8              | 7               | 53.33       | 54 days 00:00:00        | 8 days 08:00:00         |